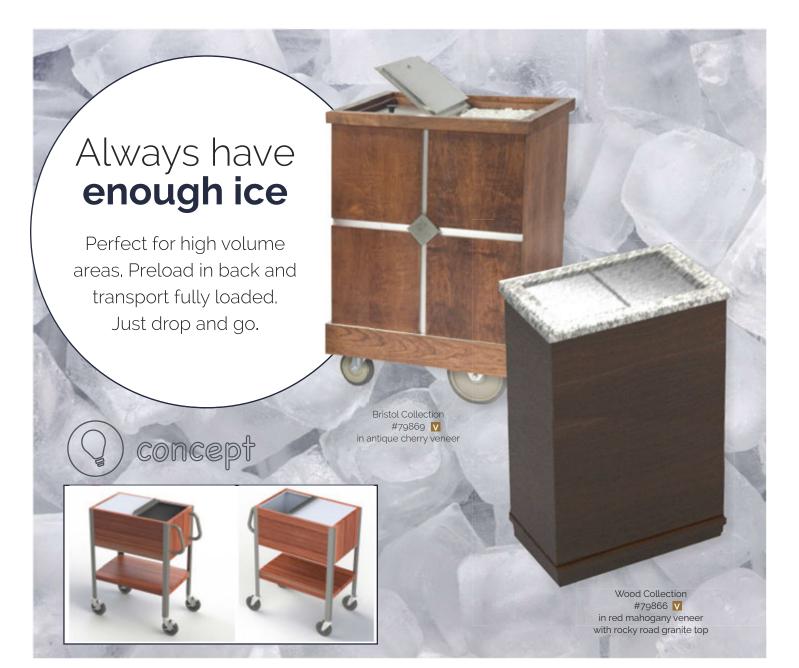

| STANDARD FEATURES                                                                                                                                                                                                                                                                             | COLLECTION:<br>MODEL | DESCRIPTION              | FINISH               | OVERALL SIZE<br>W X L X H | CASTERS                                          | SHIP<br>WT. |
|-----------------------------------------------------------------------------------------------------------------------------------------------------------------------------------------------------------------------------------------------------------------------------------------------|----------------------|--------------------------|----------------------|---------------------------|--------------------------------------------------|-------------|
| <ul> <li>Insulated stainless steel ice cart</li> <li>Ideal for bulk storage for extra<br/>capacity and quick and easy<br/>transport of large ice quantities</li> <li>Built-in drain for quick draining,<br/>easy cleaning</li> <li>200lb load capacity</li> <li>Freight Class: 125</li> </ul> | Bristol: 79869       | veneer portable ice cart | veneer,<br>4 options | 19" x 27" x 37"           | 5" No mark<br>polyurethane,<br>2 swivel, 2 fixed | 192         |
|                                                                                                                                                                                                                                                                                               | Wood: 79866          | veneer portable ice cart | veneer,<br>4 options | 19" x 27" x 37"           | 5" No mark<br>polyurethane,<br>2 swivel, 2 fixed | 189         |