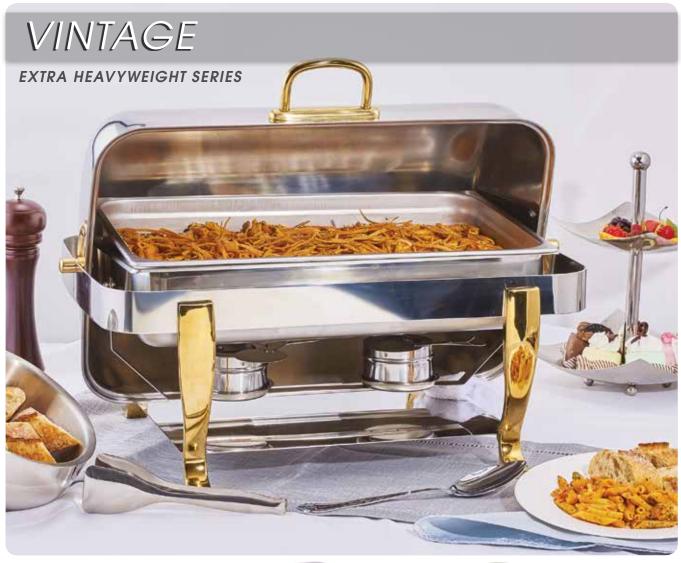

Create the most elegant buffet setting with the <u>Vintage collection</u> premium chafers. Each size features a gleaming, mirror finish dome cover, and accented with gold-tone handles and curved legs.

- Stainless steel mirror finish
- Roll-top cover opens to 90° or 160°
- Includes food pan, water pan and fuel holder(s)

|     | ITEM    | DESCRIPTION                     | UOM  | CASE  |
|-----|---------|---------------------------------|------|-------|
| NSF | 108A    | 8 Qt Full-Size                  | Set  | 1     |
|     | 308A    | 6 Qt Round                      | Set  | 1     |
|     | 108A-WP | Water Pan for 108A              | Each | 10    |
|     | 602-WP  | Water Pan                       | Each | 12    |
|     | SPF2    | Food Pan for 108A, NSF          | Each | 6/12  |
|     | 602-FP  | Food Pan for 308A               | Each | 12    |
|     | SPFD-2R | Round Divided Food Pan for 308A | Each | 10    |
|     | C-F1    | Fuel Holder with Cover          | Each | 12/48 |