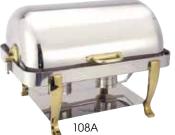

- Stainless steel mirror finish
- Roll-top cover opens to 90° or 160°
- Includes food pan, water pan and fuel holder(s)

|     | ITEM    | DESCRIPTION                     | UOM  | CASE  |
|-----|---------|---------------------------------|------|-------|
| NSF | 108A    | 8 Qt Full-Size                  | Set  | 1     |
|     | 308A    | 6 Qt Round                      | Set  | 1     |
|     | 108A-WP | Water Pan for 108A              | Each | 10    |
|     | 602-WP  | Water Pan                       | Each | 12    |
|     | SPF2    | Food Pan for 108A, NSF          | Each | 6/12  |
|     | 602-FP  | Food Pan for 308A               | Each | 12    |
|     | SPFD-2R | Round Divided Food Pan for 308A | Each | 10    |
|     | C-F1    | Fuel Holder with Cover          | Each | 12/48 |