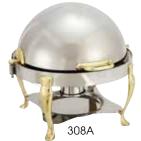

- Stainless steel mirror finish
- Roll-top cover opens to 90° or 160°
- Includes food pan, water pan and fuel holder(s)

|     | ITEM    | DESCRIPTION                     | UOM  | CASE  |
|-----|---------|---------------------------------|------|-------|
| NSF | 108A    | 8 Qt Full-Size                  | Set  | 1     |
|     | 308A    | 6 Qt Round                      | Set  | 1     |
|     | 108A-WP | Water Pan for 108A              | Each | 10    |
|     | 602-WP  | Water Pan                       | Each | 12    |
|     | SPF2    | Food Pan for 108A, NSF          | Each | 6/12  |
|     | 602-FP  | Food Pan for 308A               | Each | 12    |
|     | SPFD-2R | Round Divided Food Pan for 308A | Each | 10    |
|     | C-F1    | Fuel Holder with Cover          | Each | 12/48 |