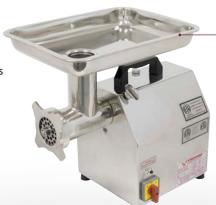

## **Meat Grinders**

| Specifications and Shipping Information |              |        |      |                 |                    |                       |                |               |
|-----------------------------------------|--------------|--------|------|-----------------|--------------------|-----------------------|----------------|---------------|
| Model                                   | Capacity     | Motor  | Amps | RPMs<br>(Auger) | Voltage<br>V/HZ/PH | Shipping Dimensions   | Ship<br>Weight | Net<br>Weight |
| AE-G12N                                 | 250 lbs/hr + | 1 HP   | 8    | 170             | 115/60/1           | 18" L x 13" W x 16" H | 62 lbs         | 59 lbs        |
| AE-G22N                                 | 450 lbs/hr + | 1.5 HP | 16   | 170             | 115/60/1           | 23" L x 16" W x 20" H | 84 lbs         | 79 lbs        |

- Durable 100% metal gear driven transmission
- 100% Stainless steel head and casing
- High quality polished stainless steel finish
- No sharp corners for easy cleaning and food safety
- Low maintenance motor design is fully enclosed
- Tested and certified to NSF No. 8, CSA and CE standards
- Standard #12 Hub powers multiple optional attachments (See next page for available attachments)