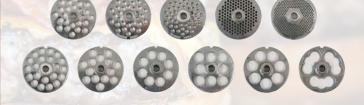

## Patented rifled chamber design

AE-G12N 1HP Meat Grinder

| Optional Accessories              |
|-----------------------------------|
| 3-Hole Plate (0mm)                |
| 1/16" Plate (2mm)                 |
| 5/32" Plate (4mm)                 |
| 1/4" Plate (6mm)                  |
| 5/16" Plate (8mm)                 |
| 3/8" Plate (10mm)                 |
| 1/2" Plate (12mm)                 |
| 9/16" Plate (14mm)                |
| 5/8" Plate (16mm)                 |
| 11/16" Plate (18mm)               |
| 3/4" Plate (20mm)<br>AE-G22N Only |