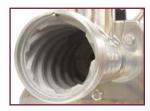

## Patented rifled chamber design

AE-G12N 1HP Meat Grinder

| Optional Accessories              |
|-----------------------------------|
| 3-Hole Plate (0mm)                |
| 1/16" Plate (2mm)                 |
| 5/32" Plate (4mm)                 |
| 1/4" Plate (6mm)                  |
| 5/16" Plate (8mm)                 |
| 3/8" Plate (10mm)                 |
| 1/2" Plate (12mm)                 |
| 9/16" Plate (14mm)                |
| 5/8" Plate (16mm)                 |
| 11/16" Plate (18mm)               |
| 3/4" Plate (20mm)<br>AE-G22N Only |