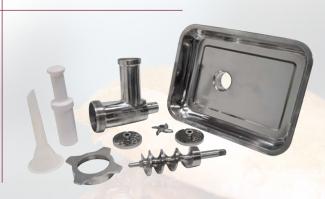

## Patented rifled chamber design

AE-G12N 1HP Meat Grinder

| Optional Accessories              |
|-----------------------------------|
| 3-Hole Plate (0mm)                |
| 1/16" Plate (2mm)                 |
| 5/32" Plate (4mm)                 |
| 1/4" Plate (6mm)                  |
| 5/16" Plate (8mm)                 |
| 3/8" Plate (10mm)                 |
| 1/2" Plate (12mm)                 |
| 9/16" Plate (14mm)                |
| 5/8" Plate (16mm)                 |
| 11/16" Plate (18mm)               |
| 3/4" Plate (20mm)<br>AE-G22N Only |