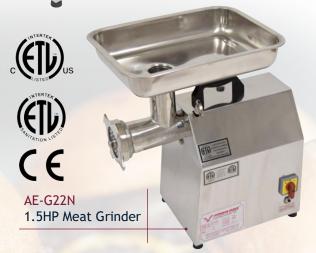

## **Meat Grinders**

| Specifications and Shipping Information |              |        |      |                 |                    |                       |                |               |
|-----------------------------------------|--------------|--------|------|-----------------|--------------------|-----------------------|----------------|---------------|
| Model                                   | Capacity     | Motor  | Amps | RPMs<br>(Auger) | Voltage<br>V/HZ/PH | Shipping Dimensions   | Ship<br>Weight | Net<br>Weight |
| AE-G12N                                 | 250 lbs/hr + | 1 HP   | 8    | 170             | 115/60/1           | 18" L x 13" W x 16" H | 62 lbs         | 59 lbs        |
| AE-G22N                                 | 450 lbs/hr + | 1.5 HP | 16   | 170             | 115/60/1           | 23" L x 16" W x 20" H | 84 lbs         | 79 lbs        |

- Durable 100% metal gear driven transmission
- 100% Stainless steel head and casing
- High quality polished stainless steel finish
- No sharp corners for easy cleaning and food safety
- Low maintenance motor design is fully enclosed
- Tested and certified to NSF No. 8, CSA and CE standards
- Standard #12 Hub powers multiple optional attachments (See next page for available attachments)