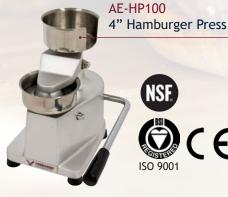

AE-HP100 4" Patty Press

- Durable cast aluminum base
- Large stainless steel bowls
- Compact size for easy storage
- Weighs only 12 lbs
- Heavy duty rubber feet for extra stability
- Convenient push button reset for quick reloading
  - Ergonomically friendly design
  - Built in wax paper holder