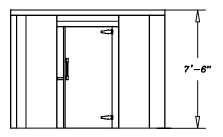

Foam:Extruded 4in.

Cooler: 11'-9" x 9'-9 1/2" x 7'-6"

Scale: 3/8"= 1'

by U.S. Cooler

401 DELAWARE ST. \* QUINCY, IL 62301 TEL 217-228-2421 \* 800-521-2665 \* FAX 217-228-2424

JOB# P.O.# DRAWN 04/03/2020 C.G. 1.0 DWG. REF CI1012NF APV.