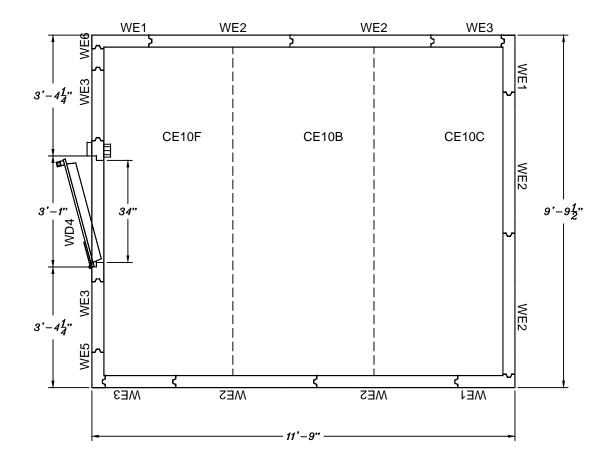

Foam:Extruded 4in.

Cooler: 11'-9" x 9'-9 1/2" x 7'-6"

Scale: 3/8"= 1'

by U.S. Cooler

401 DELAWARE ST. \* QUINCY, IL 62301 TEL 217-228-2421 \* 800-521-2665 \* FAX 217-228-2424

JOB# P.O.# DRAWN 04/03/2020 C.G. 1.0 DWG. REF CI1012NF APV.