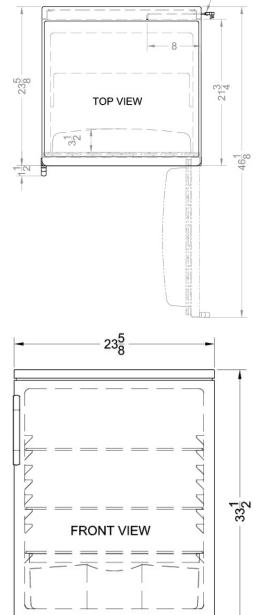

#### 33.5" x 23.63" x 23.5" (H x W x D)

Freestanding counter height all-refrigerator for general purpose use, with automatic defrost operation and white exterior

## **FF6W Specifications:**

| Overview                      |                    |
|-------------------------------|--------------------|
| Height of Cabinet             | 33.5" (85 cm)      |
| Width                         | 23.63" (60 cm)     |
| Depth                         | 23.5" (60 cm)      |
| Depth with Handle             | 25.13" (64 cm)     |
| Depth with door at 90°        | 46.13" (117 cm)    |
| Capacity                      | 5.5 cu.ft. (156 L) |
| Defrost Type                  | Automatic          |
| Door                          | White              |
| Cabinet                       | White              |
| US Electrical Safety          | UL                 |
| Canadian Electrical<br>Safety | ULC                |
| Amps                          | 0.8                |
| Voltage/Frequency             | 115 V AC/60 Hz     |
| Weight                        | 100.0 lbs. (45 kg) |
| Shipping Weight               | 105.0 lbs. (48 kg) |
| Estimated Time to Ship        | Next day shipping  |
| Parts & Labor Warranty        | 1 Year             |
| Compressor Warranty           | 5 Years            |
| Refrigerator Features         |                    |
| Door Swing                    | RHD                |
| Reversible                    | Yes                |
| Crisper Qty                   | 1                  |
| Crisper Finish                | Opaque             |
| Crisper Cover                 | Glass              |
| Shelf Type                    | Wire               |
| Shelf Qty                     | 3                  |
| Full Door Shelf Qty           | 3                  |
| Adjustable Shelves            | Yes                |
| Thermostat Type               | Dial               |
| Refrigerant Type              | R600a              |
| Refrigerant Amount            | 0.63oz.            |
| Level Legs Qty                | 2                  |
| Interior Light                | Yes                |
| Dimensions                    |                    |
| Interior Height               | 27.75" (70 cm)     |
| Interior Width                | 20.0" (51 cm)      |
| Interior Depth                | 17.5" (44 cm)      |
|                               |                    |

| 7.0" (18 cm)  |
|---------------|
| 20.0" (51 cm) |
| 6.0" (15 cm)  |
|               |