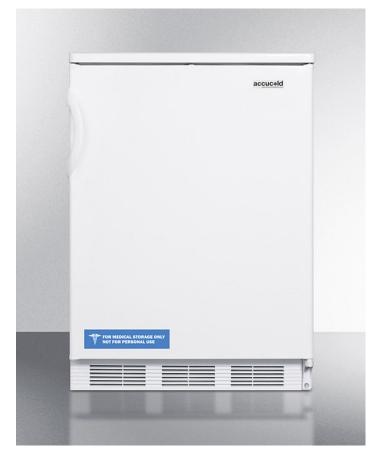

# accucold

# FF6W

#### 33.5" x 23.63" x 23.5" (H x W x D)

Freestanding counter height all-refrigerator for general purpose use, with automatic defrost operation and white exterior

### **Highlights:**

Includes door storage and adjustable shelves

Simple maintenance with auto defrost interior

Full 5.5 cu.ft. capacity inside a convenient 24" footprint