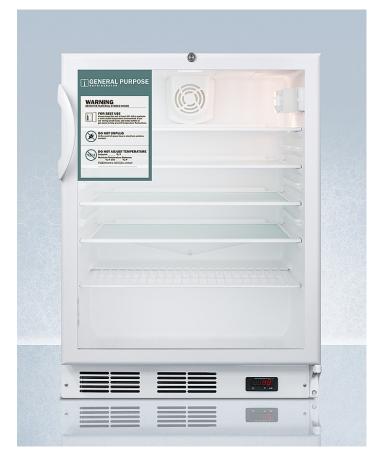

#### 32.38" x 23.63" x 23.5" (H x W x D)

General purpose, commercially listed ADA compliant builtin undercounter all-refrigerator with white cabinet, glass door, digital thermostat, and lock

#### **Highlights:**

32 inch ADA compliant height is perfect for use in healthcare facilities

Commercially approved for use in food service establishments

Flexible design allows built-in or freestanding use in 24" wide spaces

#### **Product Features:**

| Healthcare refrigerator         | Designed for general purpose storage in institutional facilities                                 |  |
|---------------------------------|--------------------------------------------------------------------------------------------------|--|
| ADA Compliant                   | 32 inch height is designed to fit under ADA compliant counters                                   |  |
| Commercially approved           | ETL-S listed to ANSI-NSF Standard 7 for use in commercial establishments                         |  |
| Factory installed lock          | Keyed lock conveniently located towards the top of the door for added security (2 keys included) |  |
| Built-in capable                | Front-breathing design allows you to install the unit under counters with minimum clearance      |  |
| Digital thermostat              | Digital thermostat for easy monitoring of interior temperature                                   |  |
| Double pane tempered glass door | Heat resistant design provides clear display to promote impulse buys                             |  |
| White interior finish           | Interior offers more visibility with a brighter look                                             |  |
| Automatic defrost               | Reduced user maintenance with automatic defrost                                                  |  |