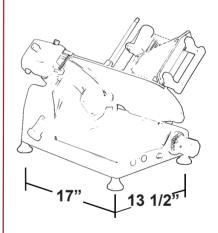

| Model    | Blade    | Drive | HP  | Volt                             | Cut thickness | Slicing capacity             | Pounds |
|----------|----------|-------|-----|----------------------------------|---------------|------------------------------|--------|
|          | ø inches |       |     |                                  | inches        | inches                       |        |
| GL 30F/N | 12"      | Belt  | 1/3 | 230/50/1<br>220/60/1<br>120/60/1 | 0 - 1/16"     | □ 8 1/4"x6 1/4"<br>○ 7 5/16" | 55 lbs |