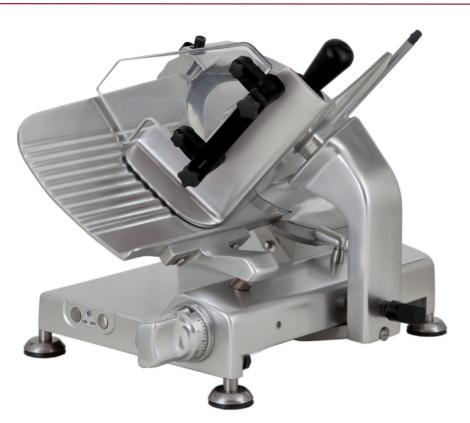

## GL 30F/N

- Inextensible Poly-V belt driven transmission
- ON/OFF one touch s/s switches with LED flush with slicer casting
- Removable parts for cleaning: blade cover, product holder plate, aluminium meat grip, Stainless Steel slice deflector
- Fast no tools removable meat grip
- Chromium-plated hardened steel BLADE
- 45° inclinated blade
- Turning aside and REMOVABLE sharpener
- Dual action sharpener
- Fixed ring guard
- Interlock on gauge plate on zero position
- Readily removable transparent Plexiglass Protection at product-holder
- Extremely versatile slicer

| Model    | Blade    | Drive | HP  | Volt                             | Cut thickness | Slicing capacity             | Pounds |
|----------|----------|-------|-----|----------------------------------|---------------|------------------------------|--------|
|          | ø inches |       |     |                                  | inches        | inches                       |        |
| GL 30F/N | 12"      | Belt  | 1/3 | 230/50/1<br>220/60/1<br>120/60/1 | 0 - 1/16"     | □ 8 1/4"x6 1/4"<br>○ 7 5/16" | 55 lbs |