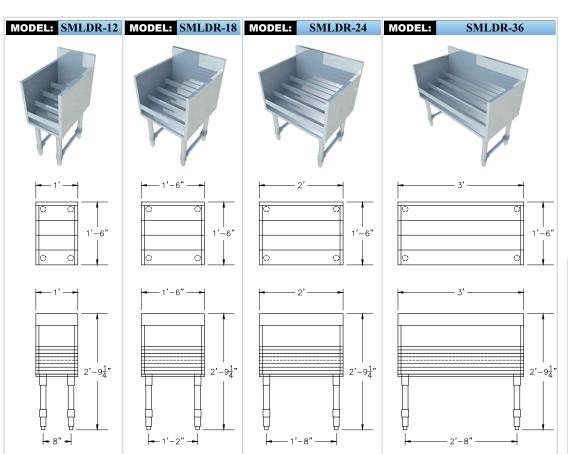

## **FEATURES & CONSTRUCTION:**

- Liquor Rack is fabricated with 1" flat front edge, flat edge on both ends and 1" flat top with 3-5/16" backsplash.
- All exposed welded areas smooth polished to brush finish sanitary #4.
- (4) Galvanized steel legs with 1" adjustable bullet feet.
- Adjustable cross-bars secured to legs with aluminum die cast fittings for added stability.
- Welded galvanized steel leg sockets with two point leg fastening.
- All units shipped K.D., but easily assembled.

## **MATERIAL**

Bottom, Back, Side: 18 Ga. Stainless Steel - 304
Hat Channel: 18 Ga. Stainless Steel - 304
Strap: 16 Ga. Stainless Steel - 304
With Sound Deadened Plastic

Leg: 1-5/8" 16 Ga. Galvanized Steel Tubing

Leg Socket: Galvanized Steel
Bullet Feet: Plastic (1" Adjustable)

QUANTITY:\_

NSF STD.2 Certified

Flat Top 3-5/16" Backsplash

Plastic Bullet Feet 1" Adjustable

Aluminum Die Cast Fitting For Adjustable Cross-Bar