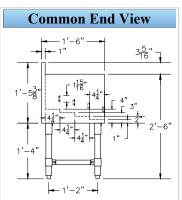

## **FEATURES & CONSTRUCTION:**

- Liquor Rack is fabricated with 1" flat front edge, flat edge on both ends and 1" flat top with 3-5/16" backsplash.
- All exposed welded areas smooth polished to brush finish sanitary #4.
- (4) Galvanized steel legs with 1" adjustable bullet feet.
- Adjustable cross-bars secured to legs with aluminum die cast fittings for added stability.
- Welded galvanized steel leg sockets with two point leg fastening.
- All units shipped K.D., but easily assembled.

## **MATERIAL**

Bottom, Back, Side: 18 Ga. Stainless Steel - 304
Hat Channel: 18 Ga. Stainless Steel - 304
Strap: 16 Ga. Stainless Steel - 304
With Sound Deadened Plastic

Leg: 1-5/8" 16 Ga. Galvanized Steel Tubing

Leg Socket: Galvanized Steel
Bullet Feet: Plastic (1" Adjustable)

QUANTITY:\_

NSF STD.2 Certified

Flat Top 3-5/16" Backsplash

Plastic Bullet Feet 1" Adjustable

Aluminum Die Cast Fitting For Adjustable Cross-Bar