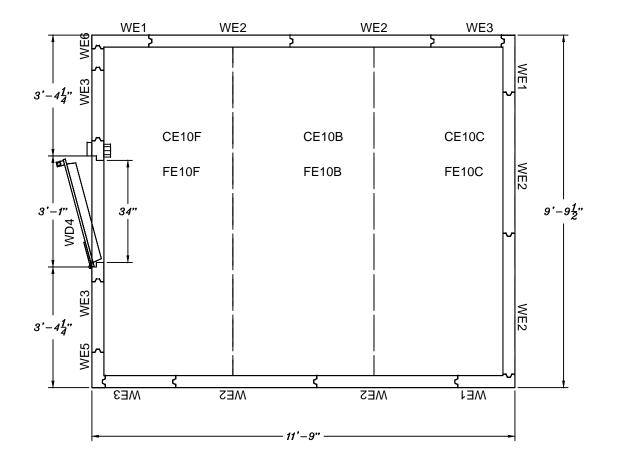

Cooler: 11'-9" x 9'-9 1/2" x 7'-6"

**QUOTE DRAWING** 

Scale: 3/8"= 1'

To aid in packing, please indicate with an X the corner where installation will be starting.