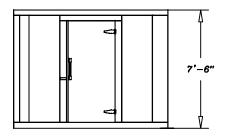

| Sign below for accepta X_                                                                                                                                                                                                                                                                                                                                                                                              | ance                                 |  |  |
|-----------------------------------------------------------------------------------------------------------------------------------------------------------------------------------------------------------------------------------------------------------------------------------------------------------------------------------------------------