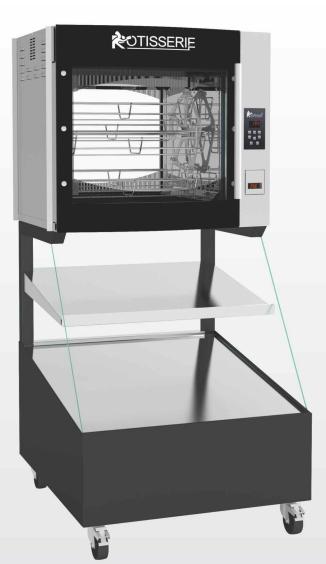

## The MINI-CONCEPT: Optimization of space with a selfservice display

Heated display with dual level stainless steel shelves angled at 10° for grab-and-go convenience. Featuring digital electronic temperature control. Mounted on castors with brakes.

**Topped by a programmable ROTI-ROASTER convection rotisserie** with baskets or chicken spits. 6 pre-set recipes via digital controls. Pre-heat, hold and cool-down cycles.

Easy-to-clean design with components that quickly break down and can be cleaned in a standard sink or dishwasher. Safely dispose of hot grease with gravity-fed grease collection system.

Designed for your operators to load and unload with rear door reach-in and pass-through configurations. Front or rear control options.

A variety of baskets and skewers easily slide into place to cook pork loin, turkey breast, meatloaf, ribs, vegetables, and more. See video.