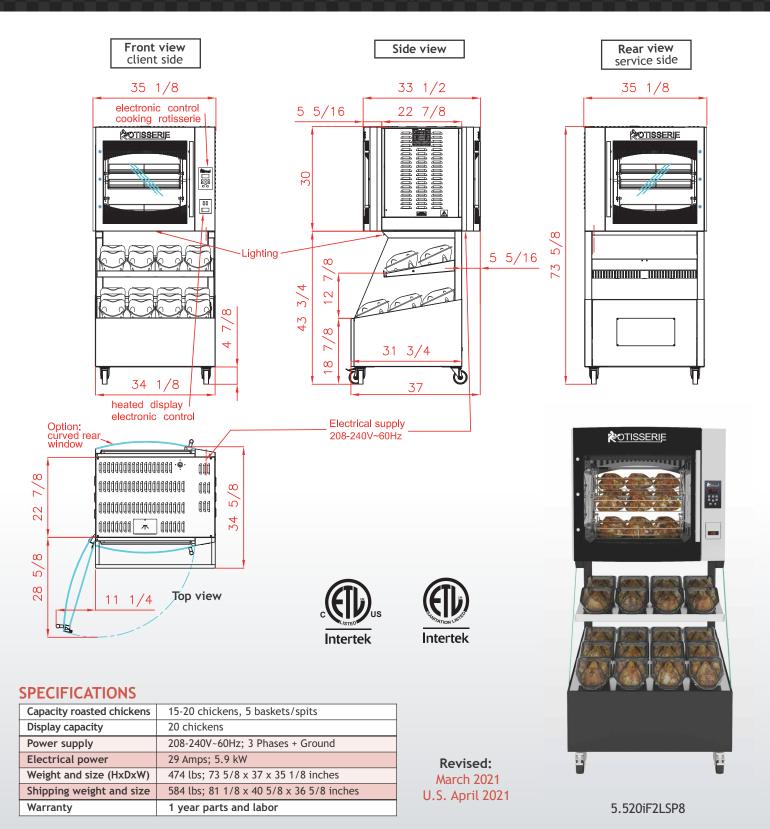

5.520iF2LSP8

| BALD520<br>Chicken baskets<br>standard | BAP520<br>Small cuts<br>baskets          | BAB520<br>Spit for large<br>pieces |  |
|----------------------------------------|------------------------------------------|------------------------------------|--|
| PD520<br>Stainless steel rack<br>tray  | BCRA520<br>Spatchcock<br>chicken baskets | TP5520<br>Protective roof          |  |