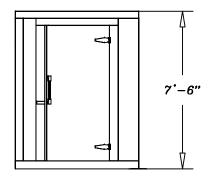

Materials: ExtMetal:Galvalume IntMetal:Galvalume

Foam:Extruded 4in.

Legend

Freezer: 7'-10" x 5'-10 1/2" x 7'-6"

Scale: 1/2"= 1'

by U.S. Cooler

401 DELAWARE ST. \* QUINCY, IL 62301 TEL 217-228-2421 \* 800-521-2665 \* FAX 217-228-2424