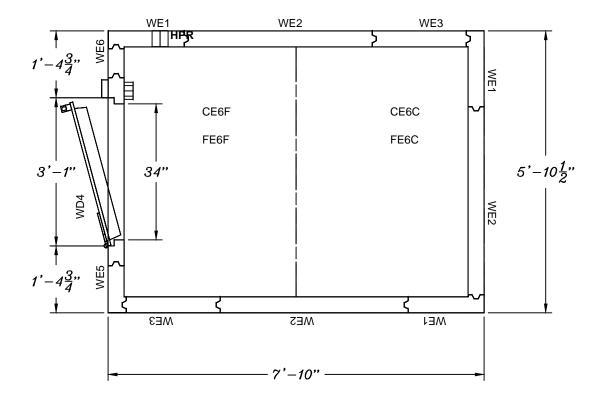

Materials: ExtMetal:Galvalume IntMetal:Galvalume

Foam:Extruded 4in.

Legend

Freezer: 7'-10" x 5'-10 1/2" x 7'-6"

Scale: 1/2"= 1'

by U.S. Cooler

401 DELAWARE ST. \* QUINCY, IL 62301 TEL 217-228-2421 \* 800-521-2665 \* FAX 217-228-2424

CUSTOMER

JOB# P.O.# DRAWN C.G. 1.0 04/03/2020 DWG. REF FO68FL APV.

To aid in packing, please indicate with an X the corner where installation will be starting.