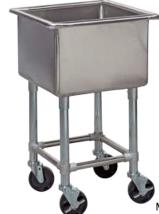

## **Mobile Soak Sink**

- Let your baked on foods soak to save valuable wash time
- Heavy duty stainless steel construction
- ■3.5" centre drain hole
- Galvanized legs and 4 sided brace standard
- Casters included, 2 swivel, 2 swivel with brake
- Lever waste included

MSS2424

| Model No.                                                                                                       | Description                         | Bowl Size<br>D x L x H | Overall Size<br>D x L x H | Weight<br>lbs. |  |  |
|-----------------------------------------------------------------------------------------------------------------|-------------------------------------|------------------------|---------------------------|----------------|--|--|
| HSSBF-1014                                                                                                      | Hand Sink with Skirt and Foot Petal | 10"x14"x10"            | 16"x19"x32"               | 54             |  |  |
| MSS2424                                                                                                         | Mobile Soak Sink c/w lever waste    | 24"x24"x13"            | 24"x24"x36"               | 58             |  |  |
| Sizes nominal, detailed specifications available upon request. Specifications subject to change without notice. |                                     |                        |                           |                |  |  |