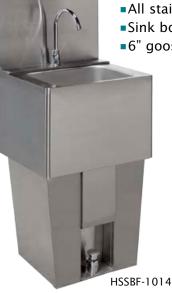

## Hand Sink with Skirt and Foot Pedal

- All stainless steel construction
- Sink bowl 10x14x10" deep with stopper
- •6" gooseneck faucet included
- ■15" backsplash
- •Fully welded and assembled

MSS2424

| Model No.                                                                                                       | Description                         | Bowl Size<br>D x L x H | Overall Size<br>D x L x H | Weight<br>lbs. |  |  |
|-----------------------------------------------------------------------------------------------------------------|-------------------------------------|------------------------|---------------------------|----------------|--|--|
| HSSBF-1014                                                                                                      | Hand Sink with Skirt and Foot Petal | 10"x14"x10"            | 16"x19"x32"               | 54             |  |  |
| MSS2424                                                                                                         | Mobile Soak Sink c/w lever waste    | 24"x24"x13"            | 24"x24"x36"               | 58             |  |  |
| Sizes nominal, detailed specifications available upon request. Specifications subject to change without notice. |                                     |                        |                           |                |  |  |