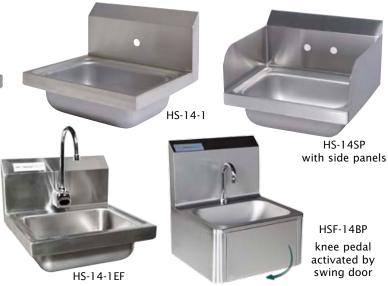

| Model No.  | Description                                       | Bowl Size<br>D x L x H | Overall Size<br>D x L x H | Weight<br>lbs. |
|------------|---------------------------------------------------|------------------------|---------------------------|----------------|
| HSF-14     | Hand Sink With Faucet                             | 10" x 14" x 5"         | 15.25" x 17" x 13.375"    | 15             |
| HS-14      | Hand Sink Only, 4" Centres                        | 10" x 14" x 5"         | 15.25" x 17" x 13.375"    | 13             |
| HS-14-1    | Hand Sink Only (Single Faucet Hole)               | 10" x 14" x 5"         | 15.25" x 17" x 13.375"    | 13             |
| HS-14SP    | Hand Sink Only with Side Panels                   | 10" x 14" x 5"         | 15.25" x 17" x 13.375"    | 13             |
| HSF-14SP   | Hand Sink with Faucet and Side Panels (not shown) | 10" x 14" x 5"         | 15.25" x 17" x 13.5"      | 15             |
| HS-14-1EF  | Hand Sink with Electronic Faucet                  | 10" x 14" x 5"         | 15.25" x 17" x 13.375"    | 15             |
| HSF-14BP   | Hand Sink with Faucet and Body Press              | 10" x 14" x 5"         | 15" x 16" x 21.5"         | 15             |
| HSF-14BP-2 | Hand Sink with Faucet and Body Press - Double     | 10" x 14" x 5"         | Per Spec                  |                |
| HSF-14BP-3 | Hand Sink with Faucet and Body Press - Triple     | 10" x 14" x 5"         | Per Spec                  |                |