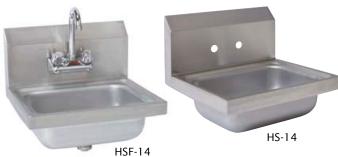

## **Wall Mount Hand Sinks**

- Heavy duty stainless steel construction
- Available with two faucet holes on 4 inch centres or single hole in centre
- Eight inch high backsplash
- HSF14 model comes complete with splash mount faucet and drain basket

| Model No.  | Description                                       | Bowl Size<br>D x L x H | Overall Size<br>D x L x H | Weight<br>lbs. |
|------------|---------------------------------------------------|------------------------|---------------------------|----------------|
| HSF-14     | Hand Sink With Faucet                             | 10" x 14" x 5"         | 15.25" x 17" x 13.375"    | 15             |
| HS-14      | Hand Sink Only, 4" Centres                        | 10" x 14" x 5"         | 15.25" x 17" x 13.375"    | 13             |
| HS-14-1    | Hand Sink Only (Single Faucet Hole)               | 10" x 14" x 5"         | 15.25" x 17" x 13.375"    | 13             |
| HS-14SP    | Hand Sink Only with Side Panels                   | 10" x 14" x 5"         | 15.25" x 17" x 13.375"    | 13             |
| HSF-14SP   | Hand Sink with Faucet and Side Panels (not shown) | 10" x 14" x 5"         | 15.25" x 17" x 13.5"      | 15             |
| HS-14-1EF  | Hand Sink with Electronic Faucet                  | 10" x 14" x 5"         | 15.25" x 17" x 13.375"    | 15             |
| HSF-14BP   | Hand Sink with Faucet and Body Press              | 10" x 14" x 5"         | 15" x 16" x 21.5"         | 15             |
| HSF-14BP-2 | Hand Sink with Faucet and Body Press - Double     | 10" x 14" x 5"         | Per Spec                  |                |
| HSF-14BP-3 | Hand Sink with Faucet and Body Press - Triple     | 10" x 14" x 5"         | Per Spec                  |                |