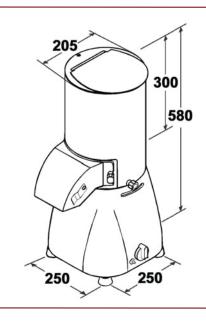

This breadcrumber machine is specially made for bakeries, but suitable also for restaurants and comunities, to recover stale bread.

- It is in stainless steel and anodized aluminium
- It can be easily disassembled for deep cleaning.
- Very high power, that assures a high production per hour and a silent functioning.
- Extremely easy to operate: once started you only need to put the dry bread into the filler to grate it fine and homogeneous.

The simple operation of this breadcrumber machine guarantees an unlimited use with no need of maintenance.

| Model  | W   | Volt   | Kg |
|--------|-----|--------|----|
| BG 80E | 850 | 120/60 | 17 |
|        | 900 |        |    |