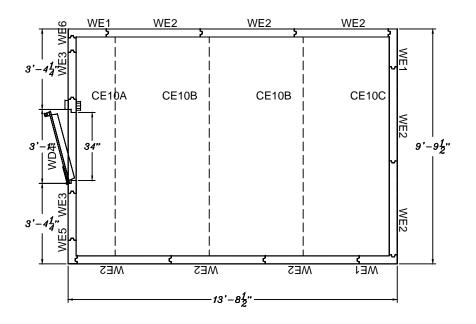

Materials:

ExtMetal:Galvalume IntMetal:Galvalume Foam:Extruded 4in.

Cooler: 13'-8 1/2" x 9'-9 1/2" x 7'-6"

Scale: 1/4"= 1'

by U.S. Cooler

401 DELAWARE ST. \* QUINCY, IL 62301 TEL 217-228-2421 \* 800-521-2665 \* FAX 217-228-2424

CUSTOMER

JOB# P.O.# DRAWN 04/03/2020 C.G. 1.0 DWG. REF CI1014NF APV.

To aid in packing, please indicate with an X the corner where installation will be starting.