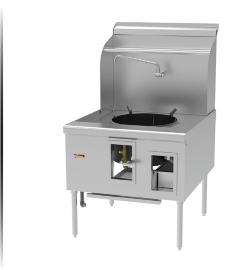

## **Features**

- 16 gauge stainless steel stove top, durable construction
- Water fall cooling system backsplash
- Comes with galvanized drip tray
- Includes full stainless steel 14" swing faucet
- 32 tip jet burner with safety pilot valve

## Stainless Steel 20inch Single Burner Chinese Wok Range

This single chamber chinese wok range is an excellent addition to your kitchen! Featuring a 20" wok chamber and cast iron rim with 160,000 BTU 32 tips jet burner to provide you with an intense and precise heat. This power and precision are just what you need to quickly make delicious dishes at Asian restaurants and a variety of other establishments. It is built to stand tough against constant use in your high-volume restaurant.