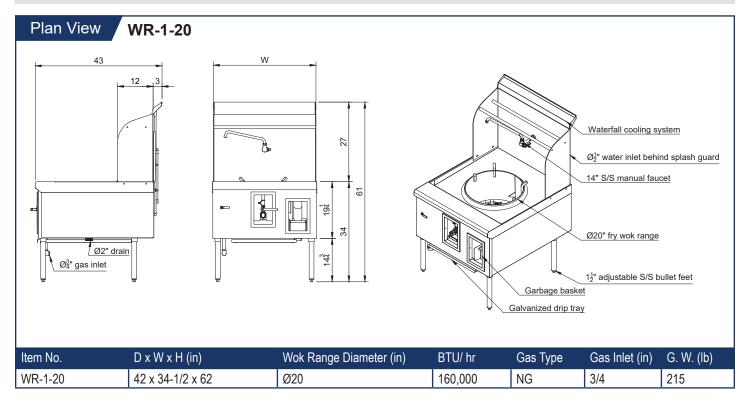

## **Features**

- 16 gauge stainless steel stove top, durable construction
- Water fall cooling system backsplash
- Comes with galvanized drip tray
- Includes full stainless steel 14" swing faucet
- 32 tip jet burner with safety pilot valve

## Stainless Steel 20inch Single Burner Chinese Wok Range

This single chamber chinese wok range is an excellent addition to your kitchen! Featuring a 20" wok chamber and cast iron rim with 160,000 BTU 32 tips jet burner to provide you with an intense and precise heat. This power and precision are just what you need to quickly make delicious dishes at Asian restaurants and a variety of other establishments. It is built to stand tough against constant use in your high-volume restaurant.