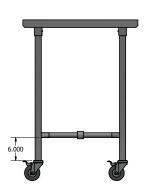

• Doubles as an integrated footrest enhances comfort, keeping your customers relaxed.

• 84" & 96" Tables Have 6 Legs

- Material:
- T-430 18 ga. Stainless Ste
- Stainless Steel Legs & Bracing
- 4" Total Lock Brake Casters for effortless mobility
- The Total Lock Brake Casters stop all wheel motion when
- locked, creating a stable table anywhere you need it.