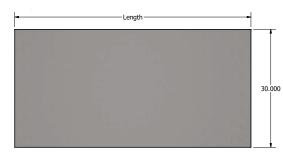

| • • |          |       |                 |                |
|-----|----------|-------|-----------------|----------------|
|     | Part #   | Seats | Size            | Number of Legs |
|     | FVT-3030 | 4     | 30" X 30" X 42" | 4              |
|     | FVT-4830 | 4     | 48" X 30" X 42" | 4              |
|     | FVT-6030 | 4-6   | 60" X 30" X 42" | 4              |
|     | FVT-7230 | 6     | 72" X 30" X 42" | 4              |
|     | FVT-8430 | 8     | 84" X 30" X 42" | 6              |
|     | FVT-9630 | 8     | 96″ X 30″ X 42″ | 6              |