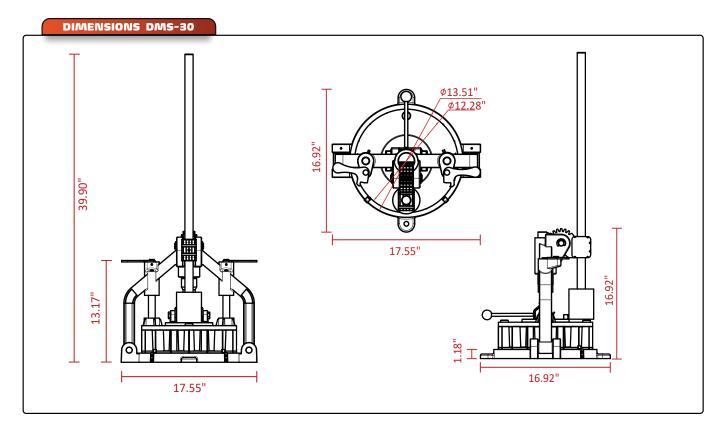

## DOUGH DIVIDER

**DMS-30** 

CCD **Complete Stand For DMS-30** 

**DMS-30 DOUGH DIVIDER** 

## **STANDARD FEATURES**

• SKYFOOD Table top Dough Divider easily divides and evenly cuts into 30 individual pieces from as little as 1.16 oz up to 3.5oz each.

• The DMS-30 will take variable quantities of dough compressing and cutting the dough into identical pieces that can be taken directly to the next process.

• Simply put in desired amount of dough (from 2.2 up to 6.6lb), pull handle and individual dough pieces are ready to use.

- One of the most valuable tools in precision baking today.
- No-Bac baked enamel finish.
- Heavy duty knives made of stainless steel guarantee long life.
- · Comes standard with stainless steel pan and knives.
- Optional stand available.