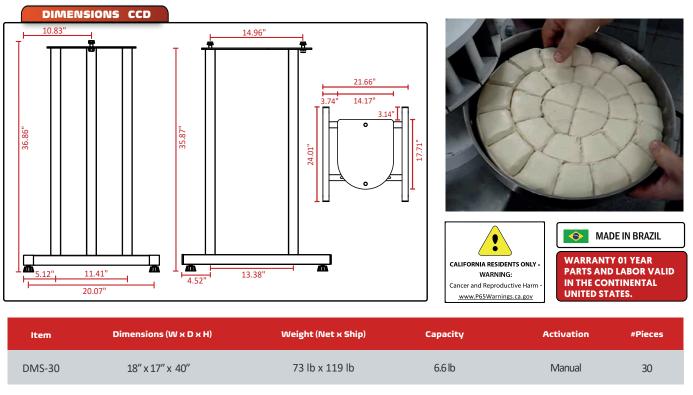

## DOUGH DIVIDER

**DMS-30** 

CCD **Complete Stand For DMS-30** 

**DMS-30 DOUGH DIVIDER** 

## **STANDARD FEATURES**

• SKYFOOD Table top Dough Divider easily divides and evenly cuts into 30 individual pieces from as little as 1.16 oz up to 3.5oz each.

• The DMS-30 will take variable quantities of dough compressing and cutting the dough into identical pieces that can be taken directly to the next process.

• Simply put in desired amount of dough (from 2.2 up to 6.6lb), pull handle and individual dough pieces are ready to use.

- One of the most valuable tools in precision baking today.
- No-Bac baked enamel finish.
- Heavy duty knives made of stainless steel guarantee long life.
- · Comes standard with stainless steel pan and knives.
- Optional stand available.