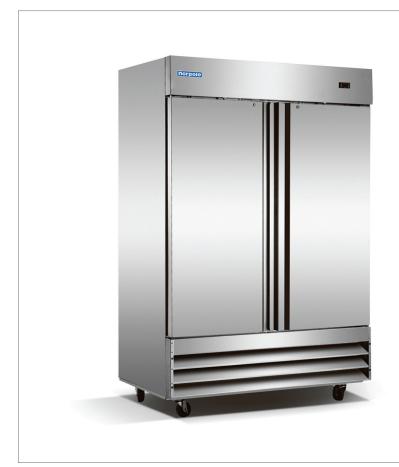

### 2 Solid Door Reach-In Freezer • NP2F

#### **Standard Features**

- Stainless steel series 430 exterior
- Stainless steel series 304 interior
- Stucco aluminum back panel
- Self closing hinged doors with
  90 degree stay open feature
- Bottom mounted compressor
- Optional 3-inch legs
- LED digital temperature display
- PVC coated adjustable wire shelves
- Interior lighting
- Self contained system, simple plug installation
- Heavy-duty castor wheels

| Freezer                 |
|-------------------------|
| N                       |
| 2                       |
| 430 Stainless Steel     |
| 304 Stainless Steel     |
| R-290                   |
| Digital                 |
| -22°C to -18°C          |
| -8°F to 0°F             |
| 115V / 60Hz             |
| 10.7                    |
| 1                       |
| -Inch Polyurethane Foam |
| Full Length             |
|                         |