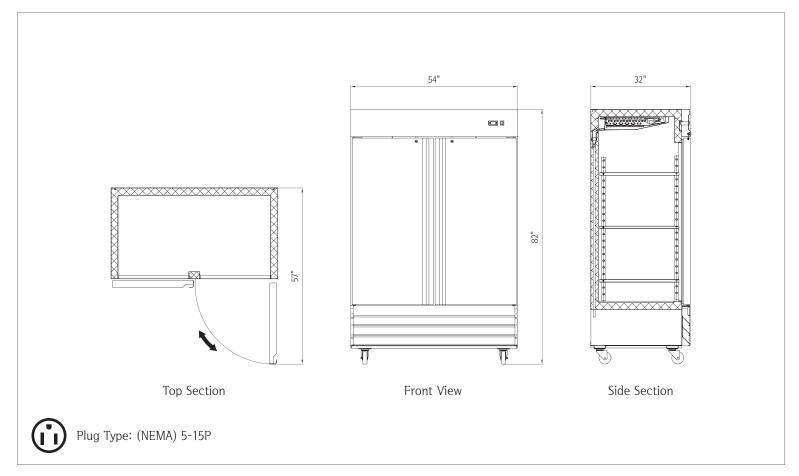

## 2 Solid Door Reach-In Freezer • NP2F

| Capacity                                      |                 |  |
|-----------------------------------------------|-----------------|--|
| Capacity                                      | 48 cu. ft.      |  |
|                                               |                 |  |
| Dimensio                                      | ns              |  |
| Internal Cabinet Width                        | 49 in           |  |
| Internal Cabinet Depth                        | 27 in           |  |
| Internal Cabinet Height                       | 60 in           |  |
| External Width                                | 54 in           |  |
| External Depth                                | 32 in           |  |
| External Height                               | 82 in           |  |
| Shipping Dimensions (W $\times$ D $\times$ H) | 57 x 34 x 84 in |  |
|                                               |                 |  |
| Weight                                        |                 |  |
| Gross Weight                                  | 526 lbs.        |  |