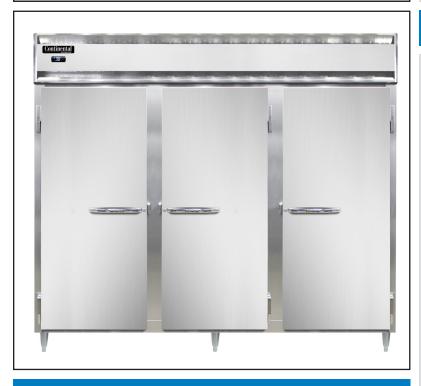

## 3-Section Dual Temp Extra-Wide Reach-In Refrigerator/Freezer (0°F) -Shallow Depth

**D3RFFESN** - Stainless steel front, aluminum end panels and interior **D3RFFESNSA** - Stainless steel exterior, aluminum interior

D3RFFESNSS - Stainless steel exterior and interior