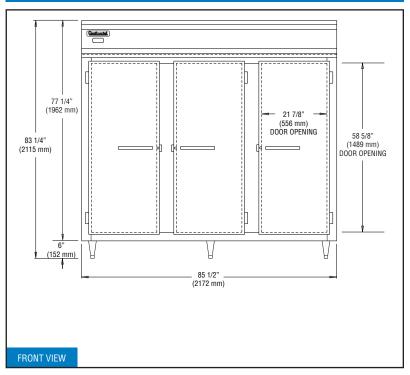

# **Model Specifications**

| and the second s |                          |
|--------------------------------------------------------------------------------------------------------------------------------------------------------------------------------------------------------------------------------------------------------------------------------------------------------------------------------------------------------------------------------------------------------------------------------------------------------------------------------------------------------------------------------------------------------------------------------------------------------------------------------------------------------------------------------------------------------------------------------------------------------------------------------------------------------------------------------------------------------------------------------------------------------------------------------------------------------------------------------------------------------------------------------------------------------------------------------------------------------------------------------------------------------------------------------------------------------------------------------------------------------------------------------------------------------------------------------------------------------------------------------------------------------------------------------------------------------------------------------------------------------------------------------------------------------------------------------------------------------------------------------------------------------------------------------------------------------------------------------------------------------------------------------------------------------------------------------------------------------------------------------------------------------------------------------------------------------------------------------------------------------------------------------------------------------------------------------------------------------------------------------|--------------------------|
| DIMENSIONAL DATA                                                                                                                                                                                                                                                                                                                                                                                                                                                                                                                                                                                                                                                                                                                                                                                                                                                                                                                                                                                                                                                                                                                                                                                                                                                                                                                                                                                                                                                                                                                                                                                                                                                                                                                                                                                                                                                                                                                                                                                                                                                                                                               |                          |
| Net Capacity (cubic feet)                                                                                                                                                                                                                                                                                                                                                                                                                                                                                                                                                                                                                                                                                                                                                                                                                                                                                                                                                                                                                                                                                                                                                                                                                                                                                                                                                                                                                                                                                                                                                                                                                                                                                                                                                                                                                                                                                                                                                                                                                                                                                                      | 50/21 (1416/595<br>cu I) |
| Width, Overall (inches)                                                                                                                                                                                                                                                                                                                                                                                                                                                                                                                                                                                                                                                                                                                                                                                                                                                                                                                                                                                                                                                                                                                                                                                                                                                                                                                                                                                                                                                                                                                                                                                                                                                                                                                                                                                                                                                                                                                                                                                                                                                                                                        | 85 ½ (2172 mm)           |
| Depth, Overall (inches) (including handles)                                                                                                                                                                                                                                                                                                                                                                                                                                                                                                                                                                                                                                                                                                                                                                                                                                                                                                                                                                                                                                                                                                                                                                                                                                                                                                                                                                                                                                                                                                                                                                                                                                                                                                                                                                                                                                                                                                                                                                                                                                                                                    | 29 ½ (743 mm)            |
| Depth (inches) (less doors)                                                                                                                                                                                                                                                                                                                                                                                                                                                                                                                                                                                                                                                                                                                                                                                                                                                                                                                                                                                                                                                                                                                                                                                                                                                                                                                                                                                                                                                                                                                                                                                                                                                                                                                                                                                                                                                                                                                                                                                                                                                                                                    | 25 % (657 mm)            |
| Depth (inches) (doors open 90°)                                                                                                                                                                                                                                                                                                                                                                                                                                                                                                                                                                                                                                                                                                                                                                                                                                                                                                                                                                                                                                                                                                                                                                                                                                                                                                                                                                                                                                                                                                                                                                                                                                                                                                                                                                                                                                                                                                                                                                                                                                                                                                | 51 1/8 (1299 mm)         |
| Clear Door Width (inches)                                                                                                                                                                                                                                                                                                                                                                                                                                                                                                                                                                                                                                                                                                                                                                                                                                                                                                                                                                                                                                                                                                                                                                                                                                                                                                                                                                                                                                                                                                                                                                                                                                                                                                                                                                                                                                                                                                                                                                                                                                                                                                      | 21 7/8 (556 mm)          |
| Clear Half Door Height (inches)                                                                                                                                                                                                                                                                                                                                                                                                                                                                                                                                                                                                                                                                                                                                                                                                                                                                                                                                                                                                                                                                                                                                                                                                                                                                                                                                                                                                                                                                                                                                                                                                                                                                                                                                                                                                                                                                                                                                                                                                                                                                                                | 27 ½ (699 mm)            |
| Height, Overall (inches) (including 5" casters)                                                                                                                                                                                                                                                                                                                                                                                                                                                                                                                                                                                                                                                                                                                                                                                                                                                                                                                                                                                                                                                                                                                                                                                                                                                                                                                                                                                                                                                                                                                                                                                                                                                                                                                                                                                                                                                                                                                                                                                                                                                                                | 82 ½ (2089 mm)           |
| Number of Doors                                                                                                                                                                                                                                                                                                                                                                                                                                                                                                                                                                                                                                                                                                                                                                                                                                                                                                                                                                                                                                                                                                                                                                                                                                                                                                                                                                                                                                                                                                                                                                                                                                                                                                                                                                                                                                                                                                                                                                                                                                                                                                                | 3                        |
| Number of Shelves                                                                                                                                                                                                                                                                                                                                                                                                                                                                                                                                                                                                                                                                                                                                                                                                                                                                                                                                                                                                                                                                                                                                                                                                                                                                                                                                                                                                                                                                                                                                                                                                                                                                                                                                                                                                                                                                                                                                                                                                                                                                                                              | 9                        |
| Shelf Area (square feet) (per section)                                                                                                                                                                                                                                                                                                                                                                                                                                                                                                                                                                                                                                                                                                                                                                                                                                                                                                                                                                                                                                                                                                                                                                                                                                                                                                                                                                                                                                                                                                                                                                                                                                                                                                                                                                                                                                                                                                                                                                                                                                                                                         | 20.4 (1.9 sq m)          |
| REFRIGERANT DATA                                                                                                                                                                                                                                                                                                                                                                                                                                                                                                                                                                                                                                                                                                                                                                                                                                                                                                                                                                                                                                                                                                                                                                                                                                                                                                                                                                                                                                                                                                                                                                                                                                                                                                                                                                                                                                                                                                                                                                                                                                                                                                               |                          |
| Condensing Unit Size (H.P.)                                                                                                                                                                                                                                                                                                                                                                                                                                                                                                                                                                                                                                                                                                                                                                                                                                                                                                                                                                                                                                                                                                                                                                                                                                                                                                                                                                                                                                                                                                                                                                                                                                                                                                                                                                                                                                                                                                                                                                                                                                                                                                    | 1/4, 1/2                 |
| Capacity (BTU per hour)*                                                                                                                                                                                                                                                                                                                                                                                                                                                                                                                                                                                                                                                                                                                                                                                                                                                                                                                                                                                                                                                                                                                                                                                                                                                                                                                                                                                                                                                                                                                                                                                                                                                                                                                                                                                                                                                                                                                                                                                                                                                                                                       | 1940 / 2470              |
| ELECTRICAL DATA                                                                                                                                                                                                                                                                                                                                                                                                                                                                                                                                                                                                                                                                                                                                                                                                                                                                                                                                                                                                                                                                                                                                                                                                                                                                                                                                                                                                                                                                                                                                                                                                                                                                                                                                                                                                                                                                                                                                                                                                                                                                                                                |                          |
| Voltage (International)                                                                                                                                                                                                                                                                                                                                                                                                                                                                                                                                                                                                                                                                                                                                                                                                                                                                                                                                                                                                                                                                                                                                                                                                                                                                                                                                                                                                                                                                                                                                                                                                                                                                                                                                                                                                                                                                                                                                                                                                                                                                                                        | 115/60/1 (220/50/1)      |
| Feed Wires (including ground)                                                                                                                                                                                                                                                                                                                                                                                                                                                                                                                                                                                                                                                                                                                                                                                                                                                                                                                                                                                                                                                                                                                                                                                                                                                                                                                                                                                                                                                                                                                                                                                                                                                                                                                                                                                                                                                                                                                                                                                                                                                                                                  | 3/3                      |
| Total Amps (International)                                                                                                                                                                                                                                                                                                                                                                                                                                                                                                                                                                                                                                                                                                                                                                                                                                                                                                                                                                                                                                                                                                                                                                                                                                                                                                                                                                                                                                                                                                                                                                                                                                                                                                                                                                                                                                                                                                                                                                                                                                                                                                     | 5.9 (3.9) / 9.4 (4.4)    |
| Defrost Amps (International)                                                                                                                                                                                                                                                                                                                                                                                                                                                                                                                                                                                                                                                                                                                                                                                                                                                                                                                                                                                                                                                                                                                                                                                                                                                                                                                                                                                                                                                                                                                                                                                                                                                                                                                                                                                                                                                                                                                                                                                                                                                                                                   | 6.1 (3.2)                |
| (2) 10 ft. Cord/Plug [attach.] (International)                                                                                                                                                                                                                                                                                                                                                                                                                                                                                                                                                                                                                                                                                                                                                                                                                                                                                                                                                                                                                                                                                                                                                                                                                                                                                                                                                                                                                                                                                                                                                                                                                                                                                                                                                                                                                                                                                                                                                                                                                                                                                 | Yes<br>(No)              |
| SHIPPING DATA                                                                                                                                                                                                                                                                                                                                                                                                                                                                                                                                                                                                                                                                                                                                                                                                                                                                                                                                                                                                                                                                                                                                                                                                                                                                                                                                                                                                                                                                                                                                                                                                                                                                                                                                                                                                                                                                                                                                                                                                                                                                                                                  |                          |
| Height - Crated (inches)                                                                                                                                                                                                                                                                                                                                                                                                                                                                                                                                                                                                                                                                                                                                                                                                                                                                                                                                                                                                                                                                                                                                                                                                                                                                                                                                                                                                                                                                                                                                                                                                                                                                                                                                                                                                                                                                                                                                                                                                                                                                                                       | 85 ½ (2172 mm)           |
| Width - Crated (inches)                                                                                                                                                                                                                                                                                                                                                                                                                                                                                                                                                                                                                                                                                                                                                                                                                                                                                                                                                                                                                                                                                                                                                                                                                                                                                                                                                                                                                                                                                                                                                                                                                                                                                                                                                                                                                                                                                                                                                                                                                                                                                                        | 90 (2286 mm)             |
| Depth - Crated (inches)                                                                                                                                                                                                                                                                                                                                                                                                                                                                                                                                                                                                                                                                                                                                                                                                                                                                                                                                                                                                                                                                                                                                                                                                                                                                                                                                                                                                                                                                                                                                                                                                                                                                                                                                                                                                                                                                                                                                                                                                                                                                                                        | 42 (1067 mm)             |

## **Model Plan Views**

IMPORTANT NOTE: If the cabinet is located directly against a wall and/or under a low ceiling, a minimum clearance of 12" is required on top and 3" on sides and rear.