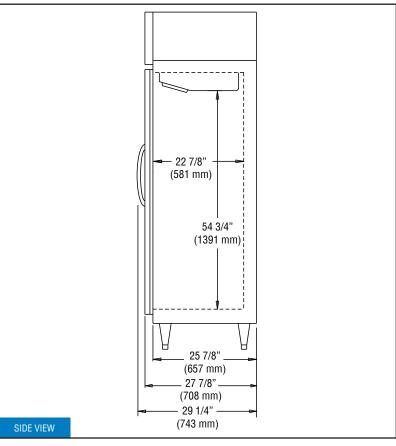

# **Model Specifications**

| and the second s |                          |
|--------------------------------------------------------------------------------------------------------------------------------------------------------------------------------------------------------------------------------------------------------------------------------------------------------------------------------------------------------------------------------------------------------------------------------------------------------------------------------------------------------------------------------------------------------------------------------------------------------------------------------------------------------------------------------------------------------------------------------------------------------------------------------------------------------------------------------------------------------------------------------------------------------------------------------------------------------------------------------------------------------------------------------------------------------------------------------------------------------------------------------------------------------------------------------------------------------------------------------------------------------------------------------------------------------------------------------------------------------------------------------------------------------------------------------------------------------------------------------------------------------------------------------------------------------------------------------------------------------------------------------------------------------------------------------------------------------------------------------------------------------------------------------------------------------------------------------------------------------------------------------------------------------------------------------------------------------------------------------------------------------------------------------------------------------------------------------------------------------------------------------|--------------------------|
| DIMENSIONAL DATA                                                                                                                                                                                                                                                                                                                                                                                                                                                                                                                                                                                                                                                                                                                                                                                                                                                                                                                                                                                                                                                                                                                                                                                                                                                                                                                                                                                                                                                                                                                                                                                                                                                                                                                                                                                                                                                                                                                                                                                                                                                                                                               |                          |
| Net Capacity (cubic feet)                                                                                                                                                                                                                                                                                                                                                                                                                                                                                                                                                                                                                                                                                                                                                                                                                                                                                                                                                                                                                                                                                                                                                                                                                                                                                                                                                                                                                                                                                                                                                                                                                                                                                                                                                                                                                                                                                                                                                                                                                                                                                                      | 50/21 (1416/595<br>cu I) |
| Width, Overall (inches)                                                                                                                                                                                                                                                                                                                                                                                                                                                                                                                                                                                                                                                                                                                                                                                                                                                                                                                                                                                                                                                                                                                                                                                                                                                                                                                                                                                                                                                                                                                                                                                                                                                                                                                                                                                                                                                                                                                                                                                                                                                                                                        | 85 ½ (2172 mm)           |
| Depth, Overall (inches) (including handles)                                                                                                                                                                                                                                                                                                                                                                                                                                                                                                                                                                                                                                                                                                                                                                                                                                                                                                                                                                                                                                                                                                                                                                                                                                                                                                                                                                                                                                                                                                                                                                                                                                                                                                                                                                                                                                                                                                                                                                                                                                                                                    | 29 ½ (743 mm)            |
| Depth (inches) (less doors)                                                                                                                                                                                                                                                                                                                                                                                                                                                                                                                                                                                                                                                                                                                                                                                                                                                                                                                                                                                                                                                                                                                                                                                                                                                                                                                                                                                                                                                                                                                                                                                                                                                                                                                                                                                                                                                                                                                                                                                                                                                                                                    | 25 % (657 mm)            |
| Depth (inches) (doors open 90°)                                                                                                                                                                                                                                                                                                                                                                                                                                                                                                                                                                                                                                                                                                                                                                                                                                                                                                                                                                                                                                                                                                                                                                                                                                                                                                                                                                                                                                                                                                                                                                                                                                                                                                                                                                                                                                                                                                                                                                                                                                                                                                | 51 1/8 (1299 mm)         |
| Clear Door Width (inches)                                                                                                                                                                                                                                                                                                                                                                                                                                                                                                                                                                                                                                                                                                                                                                                                                                                                                                                                                                                                                                                                                                                                                                                                                                                                                                                                                                                                                                                                                                                                                                                                                                                                                                                                                                                                                                                                                                                                                                                                                                                                                                      | 21 7/8 (556 mm)          |
| Clear Half Door Height (inches)                                                                                                                                                                                                                                                                                                                                                                                                                                                                                                                                                                                                                                                                                                                                                                                                                                                                                                                                                                                                                                                                                                                                                                                                                                                                                                                                                                                                                                                                                                                                                                                                                                                                                                                                                                                                                                                                                                                                                                                                                                                                                                | 27 ½ (699 mm)            |
| Height, Overall (inches) (including 5" casters)                                                                                                                                                                                                                                                                                                                                                                                                                                                                                                                                                                                                                                                                                                                                                                                                                                                                                                                                                                                                                                                                                                                                                                                                                                                                                                                                                                                                                                                                                                                                                                                                                                                                                                                                                                                                                                                                                                                                                                                                                                                                                | 82 ½ (2089 mm)           |
| Number of Doors                                                                                                                                                                                                                                                                                                                                                                                                                                                                                                                                                                                                                                                                                                                                                                                                                                                                                                                                                                                                                                                                                                                                                                                                                                                                                                                                                                                                                                                                                                                                                                                                                                                                                                                                                                                                                                                                                                                                                                                                                                                                                                                | 3                        |
| Number of Shelves                                                                                                                                                                                                                                                                                                                                                                                                                                                                                                                                                                                                                                                                                                                                                                                                                                                                                                                                                                                                                                                                                                                                                                                                                                                                                                                                                                                                                                                                                                                                                                                                                                                                                                                                                                                                                                                                                                                                                                                                                                                                                                              | 9                        |
| Shelf Area (square feet) (per section)                                                                                                                                                                                                                                                                                                                                                                                                                                                                                                                                                                                                                                                                                                                                                                                                                                                                                                                                                                                                                                                                                                                                                                                                                                                                                                                                                                                                                                                                                                                                                                                                                                                                                                                                                                                                                                                                                                                                                                                                                                                                                         | 20.4 (1.9 sq m)          |
| REFRIGERANT DATA                                                                                                                                                                                                                                                                                                                                                                                                                                                                                                                                                                                                                                                                                                                                                                                                                                                                                                                                                                                                                                                                                                                                                                                                                                                                                                                                                                                                                                                                                                                                                                                                                                                                                                                                                                                                                                                                                                                                                                                                                                                                                                               |                          |
| Condensing Unit Size (H.P.)                                                                                                                                                                                                                                                                                                                                                                                                                                                                                                                                                                                                                                                                                                                                                                                                                                                                                                                                                                                                                                                                                                                                                                                                                                                                                                                                                                                                                                                                                                                                                                                                                                                                                                                                                                                                                                                                                                                                                                                                                                                                                                    | 1/4, 1/2                 |
| Capacity (BTU per hour)*                                                                                                                                                                                                                                                                                                                                                                                                                                                                                                                                                                                                                                                                                                                                                                                                                                                                                                                                                                                                                                                                                                                                                                                                                                                                                                                                                                                                                                                                                                                                                                                                                                                                                                                                                                                                                                                                                                                                                                                                                                                                                                       | 1940 / 2470              |
| ELECTRICAL DATA                                                                                                                                                                                                                                                                                                                                                                                                                                                                                                                                                                                                                                                                                                                                                                                                                                                                                                                                                                                                                                                                                                                                                                                                                                                                                                                                                                                                                                                                                                                                                                                                                                                                                                                                                                                                                                                                                                                                                                                                                                                                                                                |                          |
| Voltage (International)                                                                                                                                                                                                                                                                                                                                                                                                                                                                                                                                                                                                                                                                                                                                                                                                                                                                                                                                                                                                                                                                                                                                                                                                                                                                                                                                                                                                                                                                                                                                                                                                                                                                                                                                                                                                                                                                                                                                                                                                                                                                                                        | 115/60/1 (220/50/1)      |
| Feed Wires (including ground)                                                                                                                                                                                                                                                                                                                                                                                                                                                                                                                                                                                                                                                                                                                                                                                                                                                                                                                                                                                                                                                                                                                                                                                                                                                                                                                                                                                                                                                                                                                                                                                                                                                                                                                                                                                                                                                                                                                                                                                                                                                                                                  | 3/3                      |
| Total Amps (International)                                                                                                                                                                                                                                                                                                                                                                                                                                                                                                                                                                                                                                                                                                                                                                                                                                                                                                                                                                                                                                                                                                                                                                                                                                                                                                                                                                                                                                                                                                                                                                                                                                                                                                                                                                                                                                                                                                                                                                                                                                                                                                     | 5.9 (3.9) / 9.4 (4.4)    |
| Defrost Amps (International)                                                                                                                                                                                                                                                                                                                                                                                                                                                                                                                                                                                                                                                                                                                                                                                                                                                                                                                                                                                                                                                                                                                                                                                                                                                                                                                                                                                                                                                                                                                                                                                                                                                                                                                                                                                                                                                                                                                                                                                                                                                                                                   | 6.1 (3.2)                |
| (2) 10 ft. Cord/Plug [attach.] (International)                                                                                                                                                                                                                                                                                                                                                                                                                                                                                                                                                                                                                                                                                                                                                                                                                                                                                                                                                                                                                                                                                                                                                                                                                                                                                                                                                                                                                                                                                                                                                                                                                                                                                                                                                                                                                                                                                                                                                                                                                                                                                 | Yes<br>(No)              |
| SHIPPING DATA                                                                                                                                                                                                                                                                                                                                                                                                                                                                                                                                                                                                                                                                                                                                                                                                                                                                                                                                                                                                                                                                                                                                                                                                                                                                                                                                                                                                                                                                                                                                                                                                                                                                                                                                                                                                                                                                                                                                                                                                                                                                                                                  |                          |
| Height - Crated (inches)                                                                                                                                                                                                                                                                                                                                                                                                                                                                                                                                                                                                                                                                                                                                                                                                                                                                                                                                                                                                                                                                                                                                                                                                                                                                                                                                                                                                                                                                                                                                                                                                                                                                                                                                                                                                                                                                                                                                                                                                                                                                                                       | 85 ½ (2172 mm)           |
| Width - Crated (inches)                                                                                                                                                                                                                                                                                                                                                                                                                                                                                                                                                                                                                                                                                                                                                                                                                                                                                                                                                                                                                                                                                                                                                                                                                                                                                                                                                                                                                                                                                                                                                                                                                                                                                                                                                                                                                                                                                                                                                                                                                                                                                                        | 90 (2286 mm)             |
| Depth - Crated (inches)                                                                                                                                                                                                                                                                                                                                                                                                                                                                                                                                                                                                                                                                                                                                                                                                                                                                                                                                                                                                                                                                                                                                                                                                                                                                                                                                                                                                                                                                                                                                                                                                                                                                                                                                                                                                                                                                                                                                                                                                                                                                                                        | 42 (1067 mm)             |

## **Model Plan Views**

IMPORTANT NOTE: If the cabinet is located directly against a wall and/or under a low ceiling, a minimum clearance of 12" is required on top and 3" on sides and rear.