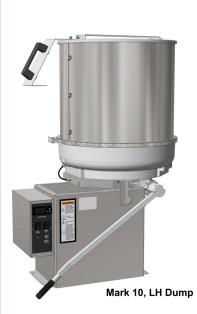

### **Description:**

2410-00-100 - Right Hand Dump 2410-00-110 - Left Hand Dump