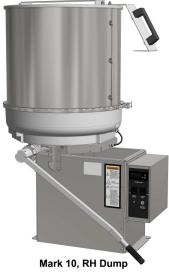

### **Description:**

2410-00-100 - Right Hand Dump 2410-00-110 - Left Hand Dump