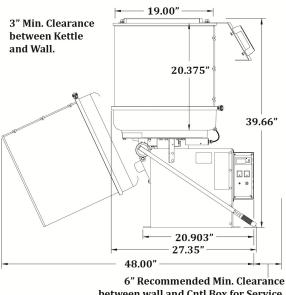

### **Specifications**

between wall and Cntl Box for Service.

General RH Unit shown above for dim. reference.

#### **Overall Dimensions:**

Width: 27.35" **Depth: 20.2"** Height: 39.66"

Reference drawing shown for additional dimensions and clearances required.