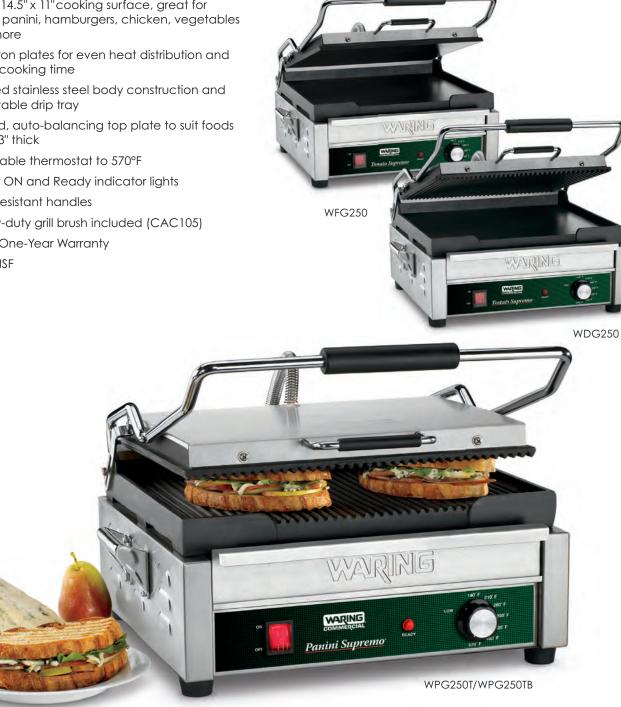

## Panini Supremo<sup>®</sup>/Tostato Supremo<sup>®</sup> Large Italian-Style Panini Grills WPG250/WFG250/WDG250 SERIES

- Large 14.5" x 11" cooking surface, great for grilled panini, hamburgers, chicken, vegetables and more
- Cast-iron plates for even heat distribution and quick cooking time
- Brushed stainless steel body construction and removable drip tray
- Hinged, auto-balancing top plate to suit foods up to 3" thick
- Adjustable thermostat to 570°F
- Power ON and Ready indicator lights
- Heat-resistant handles
- Heavy-duty grill brush included (CAC105)
- Limited One-Year Warranty

cULus, NSF

| MODEL     | SURFACE                | SIZE        | ELECTRICAL POWER     |
|-----------|------------------------|-------------|----------------------|
| WPG250/T  | Ribbed                 | 14.5" x 11" | 120V, 1800W, 5-15P   |
| WFG250/T  | Flat                   |             | 120V, 1800W, 5-15P   |
| WDG250/T  | Ribbed Top/Flat Bottom |             | 120V, 1800W, 5-15P 🕚 |
| WPG250B/T | Ribbed                 |             | 208V, 2800W, 5-20P 🕒 |

\*T models feature a 20-minute reprogrammable timer