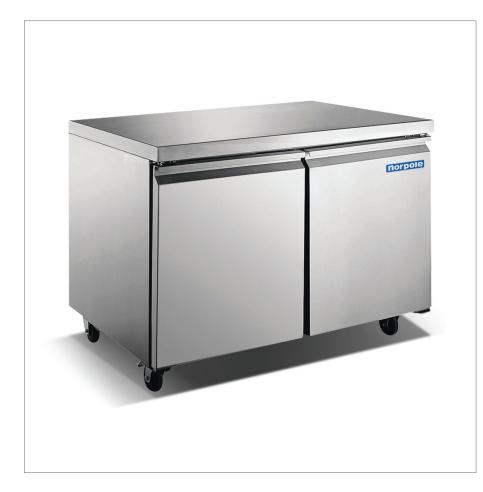

### 2 Door Under Counter Refrigerator • NP2R-48UC

#### **Standard Features**

- Stainless steel interior and exterior
- Rounded corner design for easy cleanup
- Self closing hinged doors with
  90 degree stay open feature
- Programmable electronic control system
- Adjustable, heavy duty PVC coated shelves
- Heavy-duty castor wheels