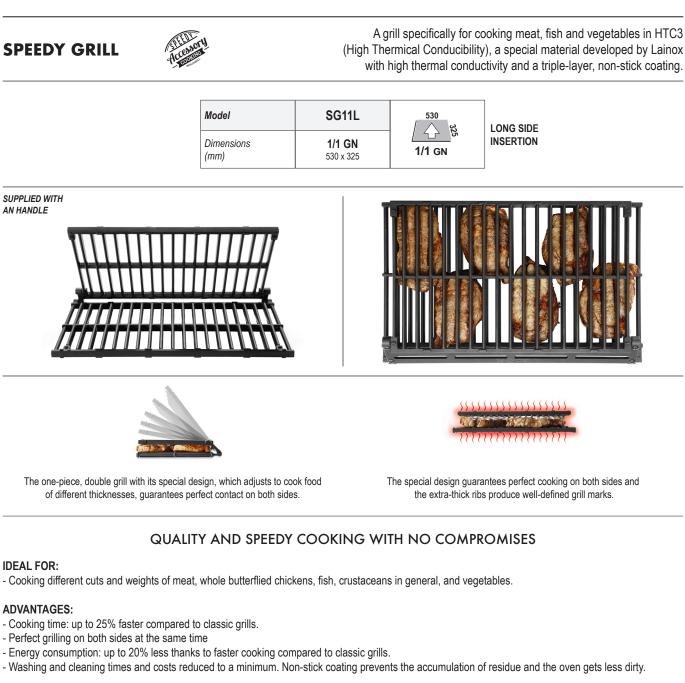

## Multigrill

EXPAND YOUR COOKING HORIZONS





| COOKING POTENTIAL              |          |          |          |          |          |          |          |                |
|--------------------------------|----------|----------|----------|----------|----------|----------|----------|----------------|
| SPEEDY GRILL<br>SG11L - GN 1/1 | Mod. 071 | Mod. 101 | Mod. 072 | Mod. 102 | Mod. 171 | Mod. 201 | Mod. 202 | Cooking time * |
| Example no. of 250 g. fillets  | 84       | 120      | 168      | 240      | 84 + 120 | 240      | 480      | 8'             |

\* The times refer to model 101 and may vary based on the size and/or load quantity.

The data reported in this document is to be considered non-binding. The company reserves the right to make changes at any time, without prior notice



LAINOX ALI Group Srl Via Schiaparelli 15 Z.