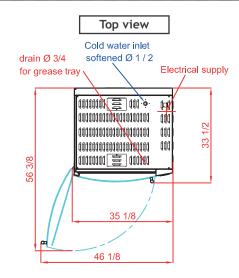

#### **SPECIFICATIONS**

| Capacity roasted chickens | 2x 24-32 chickens, 2x 8 baskets          |
|---------------------------|------------------------------------------|
| Power supply - power      | 208-240V~60Hz; 44 amps; 15.3 kW, 3-ph    |
| Weight and size (HxDxW)*  | 684 Lbs; 87 7/8 x 33 1/2 x 35 1/8 inches |
| Shipping weight and size* | 805 Lbs; 89 x 35 1/2 x 40 5/8 inches     |
| Warranty                  | 1 year parts and labor                   |
| * with caster support     |                                          |