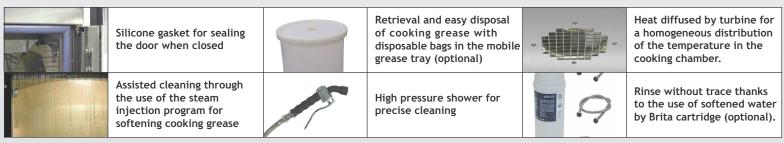

Easy to use, modern and elegant, the interior lighting will enhance the presentation of your various cooked products (poultry, large and small pieces of meat, vegetables etc ...).

Star-Clean will quickly become an asset in your kitchen thanks to the assisted cleaning system: steam injection for softening grease + Brita softened water and high-pressure shower for stain-free cleaning + grease recovery bags placed in the mobile grease trap for disposal.

#### **FEATURES**

- Energy efficient
- Convex double-glazed K-glass door
- Integrated grease container with drain valve
- Digital electronic display
- Automatic preheating at start-up
- Steam program (assisted cleaning), connect to softened water
- □ 6 cooking programs
- Lighting with halogen lamp
- Delivered with 16 baskets (BALSC520)