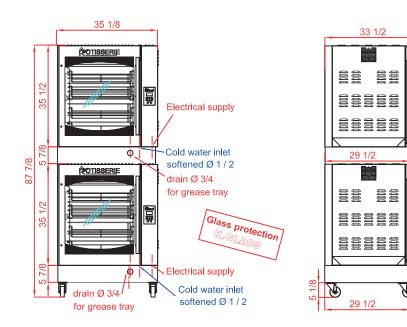

#### Front view

Revised July 2021 April 2022 US

#### **SPECIFICATIONS**

| Capacity roasted chickens | 2x 24-32 chickens, 2x 8 baskets          |
|---------------------------|------------------------------------------|
| Power supply - power      | 208-240V~60Hz; 44 amps; 15.3 kW, 3-ph    |
| Weight and size (HxDxW)*  | 684 Lbs; 87 7/8 x 33 1/2 x 35 1/8 inches |
| Shipping weight and size* | 805 Lbs; 89 x 35 1/2 x 40 5/8 inches     |
| Warranty                  | 1 year parts and labor                   |
| * with caster support     |                                          |