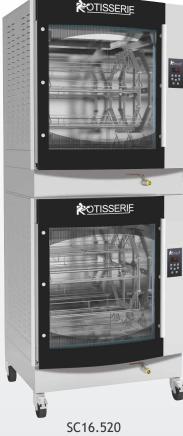

(poultry, large and small pieces of meat, vegetables etc ...).

Star-Clean will quickly become an asset in your kitchen thanks to the assisted cleaning system: steam injection for softening grease + Brita softened water and high-pressure shower for stain-free cleaning + grease recovery bags placed in the mobile grease trap for disposal.

#### **FEATURES**

- Energy efficient
- Convex double-glazed K-glass door
- Integrated grease container with drain valve
- Digital electronic display
- Automatic preheating at start-up
- Steam program (assisted cleaning), connect to softened water
- □ 6 cooking programs
- Lighting with halogen lamp
- Delivered with 16 baskets (BALSC520)

### **TECHNICAL DETAILS**

Overview of some of the standard features.



#### ACCESSORIES Videos of the accessories.







www.rotisol.com



## Star-Clean

Side view

# SC16.520

#### Front view











Revised July 2021 April 2022 US

#### **SPECIFICATIONS**

| Capacity roasted chickens | 2x 24-32 chickens, 2x 8 baskets          |
|---------------------------|------------------------------------------|
| Power supply - power      | 208-240V~60Hz; 44 amps; 15.3 kW, 3-ph    |
| Weight and size (HxDxW)*  | 684 Lbs; 87 7/8 x 33 1/2 x 35 1/8 inches |
| Shipping weight and size* | 805 Lbs; 89 x 35 1/2 x 40 5/8 inches     |
| Warranty                  | 1 year parts and labor                   |
| * with caster support     |                                          |





**DISTRIBUTOR / AGENT** 

Rotisol France, Inc. 1450 W. 228th St. Torrance, CA 90501 info@rotisolusa.com Ph: 310.671.7254 800.651.5969