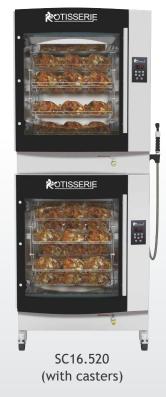

ickly become an asset in your kitchen thanks to the assisted cleaning system: steam injection for softening grease + Brita softened water and high-pressure shower for stain-free cleaning + grease recovery bags placed in the mobile grease trap for disposal.

#### **FEATURES**

- Energy efficient
- Convex double-glazed K-glass door
- Integrated grease container with drain valve
- Digital electronic display
- Automatic preheating at start-up
- Steam program (assisted cleaning), connect to softened water
- □ 6 cooking programs
- Lighting with halogen lamp
- Delivered with 16 baskets (BALSC520)

### **TECHNICAL DETAILS**

Overview of some of the standard features.



#### ACCESSORIES Videos of the accessories.







www.rotisol.com



## Star-Clean

Side view

# SC16.520

#### Front view











Revised July 2021 April 2022 US

#### **SPECIFICATIONS**

| Capacity roasted chickens | 2x 24-32 chickens, 2x 8 baskets          |
|---------------------------|------------------------------------------|
| Power supply - power      | 208-240V~60Hz; 44 amps; 15.3 kW, 3-ph    |
| Weight and size (HxDxW)*  | 684 Lbs; 87 7/8 x 33 1/2 x 35 1/8 inches |
| Shipping weight and size* | 805 Lbs; 89 x 35 1/2 x 40 5/8 inches     |
| Warranty                  | 1 year parts and labor                   |
| * with caster support     |                                          |





**DISTRIBUTOR / AGENT** 

Rotisol France, Inc. 1450 W. 228th St. Torrance, CA 90501 info@rotisolusa.com Ph: 310.671.7254 800.651.5969