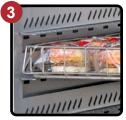

BASKET SLIDES. Stainless steel racks shall be one piece die stamped channel-type basket slides at 3.5" spacinas to accommodate wire baskets. Racks are removable without tools for cleaning. Racks shall lift off heavy-duty stainless steel supports.