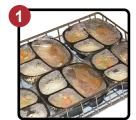

# Rethermalization oven for high volume heating and finishing of pre-cooked foods, without overcooking or dehydration

- Retherm ovens allow foodservice operators to reheat previously prepared foods quickly and safely without having to sacrifice flavor, color, texture or nutrients
- Not just for reconstituting refrigerated/slacked meals FWE's RH models use precise temperature control to bake, cook or reheat your product
- The "RH-B" series is specifically for those using wire baskets. Models accommodate up to 32 (13.5" x 26") wire baskets which is 192 meals (up to 8.5" x 6.5" meal tray size) in one load! Prepare hundreds of pre-portioned meals quickly using disposable, reheatable, sealed containers
- Door venting allows for excess moisture to release for natural product browning
- Easy to use controls allow the operator to preset the time and temperature of the cooking cycle, as well as the holding temperature, eliminating the need for constant monitoring. The simplified electronic controls also allow the user to program and store up to 8 preset menu selections. Product probe available
- HO refers to High Output wattage, which provides faster reheating of dense and heavy-weight food products
- All stainless steel construction makes these cabinets durable and easy to clean
- Save space and money NO costly hood space required or the expensive cost of operating an exhaust or fire extinguisher system. FWE surpasses EPA 202 & ANSI NFPA96 standards. (local codes prevail)