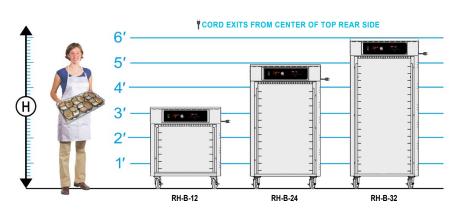

### RETHERMALIZATION CABINETS FOR BASKETS

|                           | CAPACI<br>3.5" (7<br>FIXED SF             | OVERALL EXTERIOR<br>DIMENSIONS IN. (mm)<br>(Height Includes Casters) |               |                | CLASS 100      |                 |                |                             |
|---------------------------|-------------------------------------------|----------------------------------------------------------------------|---------------|----------------|----------------|-----------------|----------------|-----------------------------|
| MODEL<br>NUMBER           | 13.5" x 26" x 2.5"<br>WIRE BASKETS<br>[A] | TOTAL MEALS:<br>(6) 8.5" x 6.5"<br>TRAYS PER<br>BASKET               | HIGH<br>"H"   | DEEP<br>"D"    | WIDE<br>"W"    | NO. OF<br>DOORS | CASTER<br>SIZE | SHIP<br>WT.<br>LBS.<br>(KG) |
| RH-B-12                   | 12                                        | 72                                                                   | 40"<br>(1016) | 37.5"<br>(952) | 35.5"<br>(902) | 1               | 5"             | 405<br>(184)                |
| RH-B-24                   | 24                                        | 144                                                                  | 61"<br>(1549) | 37.5"<br>(952) | 35.5"<br>(902) | 2<br>Dutch      | 5"             | 610<br>(277)                |
| RH-B-32                   | 32                                        | 192                                                                  | 75"<br>(1905) | 37.5"<br>(952) | 35.5"<br>(902) | 2<br>Dutch      | 5"             | 790<br>(358)                |
| RH-B-24-HO<br>THREE PHASE | 24                                        | 144                                                                  | 61"<br>(1549) | 37.5"<br>(952) | 35.5"<br>(902) | 2<br>Dutch      | 5"             | 610<br>(277)                |
| RH-B-32-HO<br>THREE PHASE | 32                                        | 192                                                                  | 75"<br>(1905) | 37.5"<br>(952) | 35.5"<br>(902) | 2<br>Dutch      | 5"             | 790<br>(358)                |