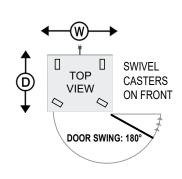

### RETHERMALIZATION CABINETS FOR BASKETS

|                           | CAPACI<br>3.5" (7<br>FIXED SF             | OVERALL EXTERIOR<br>DIMENSIONS IN. (mm)<br>(Height Includes Casters) |               |                | CLASS 100      |                 |                |                             |
|---------------------------|-------------------------------------------|----------------------------------------------------------------------|---------------|----------------|----------------|-----------------|----------------|-----------------------------|
| MODEL<br>NUMBER           | 13.5" x 26" x 2.5"<br>WIRE BASKETS<br>[A] | TOTAL MEALS:<br>(6) 8.5" x 6.5"<br>TRAYS PER<br>BASKET               | HIGH<br>"H"   | DEEP<br>"D"    | WIDE<br>"W"    | NO. OF<br>DOORS | CASTER<br>SIZE | SHIP<br>WT.<br>LBS.<br>(KG) |
| RH-B-12                   | 12                                        | 72                                                                   | 40"<br>(1016) | 37.5"<br>(952) | 35.5"<br>(902) | 1               | 5"             | 405<br>(184)                |
| RH-B-24                   | 24                                        | 144                                                                  | 61"<br>(1549) | 37.5"<br>(952) | 35.5"<br>(902) | 2<br>Dutch      | 5"             | 610<br>(277)                |
| RH-B-32                   | 32                                        | 192                                                                  | 75"<br>(1905) | 37.5"<br>(952) | 35.5"<br>(902) | 2<br>Dutch      | 5"             | 790<br>(358)                |
| RH-B-24-HO<br>THREE PHASE | 24                                        | 144                                                                  | 61"<br>(1549) | 37.5"<br>(952) | 35.5"<br>(902) | 2<br>Dutch      | 5"             | 610<br>(277)                |
| RH-B-32-HO<br>THREE PHASE | 32                                        | 192                                                                  | 75"<br>(1905) | 37.5"<br>(952) | 35.5"<br>(902) | 2<br>Dutch      | 5"             | 790<br>(358)                |

CASTERS. Maintenance free polyurethane tire casters in a configuration of two (2) rigid and two (2) swivel with brake. Casters shall have a reinforced yoke mounted to 10 gauge caster plate. The caster mounting plate shall be secured to a 10 gauge stainless steel reinforcing stress plate via welded in place stainless steel studs. The reinforcing stress plates shall be welded to the heavy gauge tubular frame of the unit