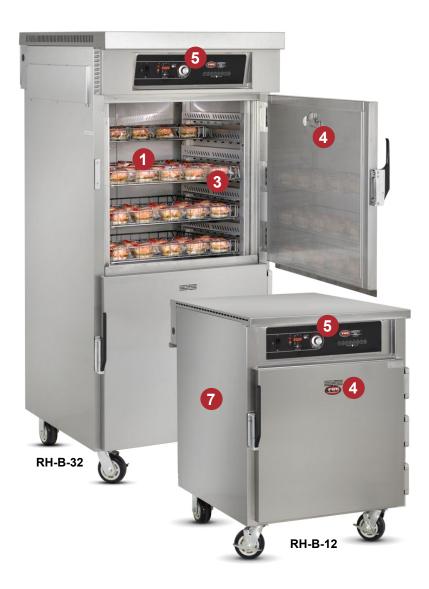

# Rethermalization oven for high volume heating and finishing of pre-cooked foods, without overcooking or dehydration

- Retherm ovens allow foodservice operators to reheat previously prepared foods quickly and safely without having to sacrifice flavor, color, texture or nutrients
- Not just for reconstituting refrigerated/slacked meals FWE's RH models use precise temperature control to bake, cook or reheat your product
- The "RH-B" series is specifically for those using wire baskets. Models accommodate up to 32 (13.5" x 26") wire baskets which is 192 meals (up to 8.5" x 6.5" meal tray size) in one load! Prepare hundreds of pre-portioned meals quickly using disposable, reheatable, sealed containers
- Door venting allows for excess moisture to release for natural product browning
- Easy to use controls allow the operator to preset the time and temperature of the cooking cycle, as well as the holding temperature, eliminating the need for constant monitoring. The simplified electronic controls also allow the user to program and store up to 8 preset menu selections. Product probe available
- HO refers to High Output wattage, which provides faster reheating of dense and heavy-weight food products
- All stainless steel construction makes these cabinets durable and easy to clean
- Save space and money NO costly hood space required or the expensive cost of operating an exhaust or fire extinguisher system. FWE surpasses EPA 202 & ANSI NFPA96 standards. (local codes prevail)