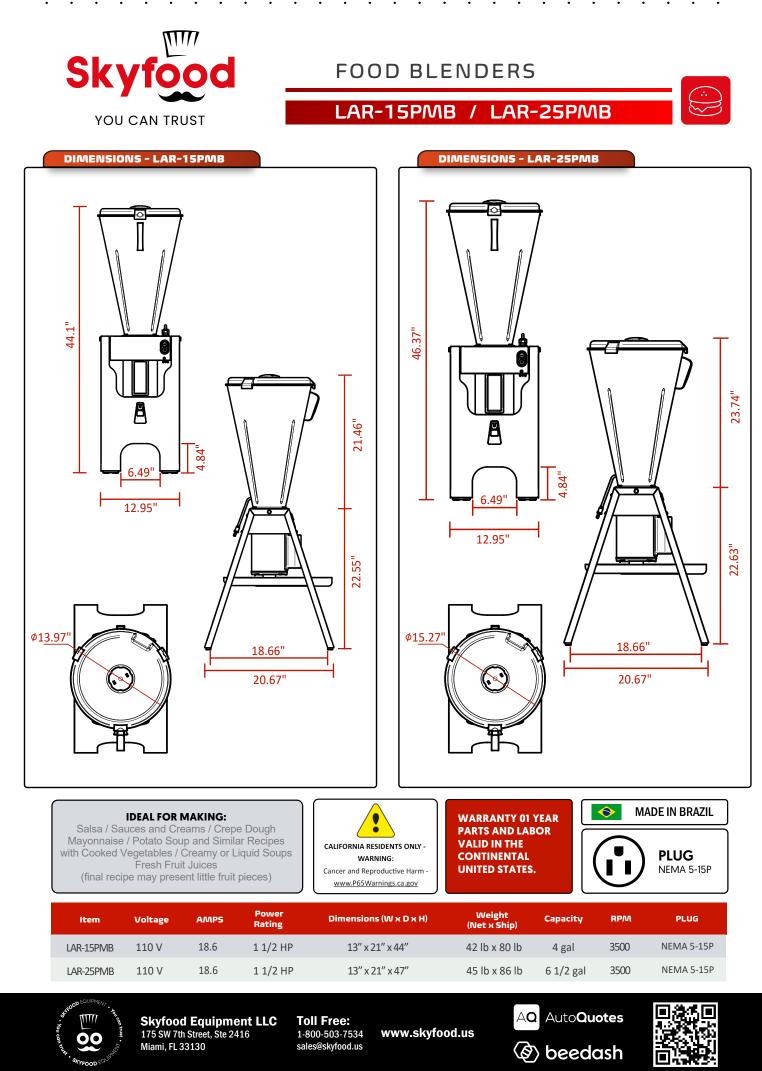

## FOOD BLENDERS

LAR-15PMB / LAR-25PMB

## STANDARD FEATURES

Large capacity floor model Food Blenders are ideal for kitchen appl cations. Available in two sizes, 4 and 6 1/2 gal.

These oversized low speed Food Blenders are perfect for preparing salsas, mayonnaise and similar textured dips, creamy and liquid soups, crepe dough and similar types of dough, as well as fresh fruit juices (little fruit pieces may be present in final product) and many more. Can be used with cold or hot ingredients up to 140 F (60 C).

Four stainless steel blades positioned close to the bottom and wall of the container create a perfect vortex and optimize results.

Seamless stainless steel container with four pressed internal ribs ensure proper mixing and cleaning. Enamel painted robust four-legged base provides great stability.

No-spill rubber cover with filler-cap allows for adding more ingredients during operation.

Foot operated tilting container make it easy to discharge final product.

High torque heavy duty 1 1/2 HP motor is capable of handling heavy loads.

Easy to clean. Seamless edges and radius corners eliminate crevices that trap food.