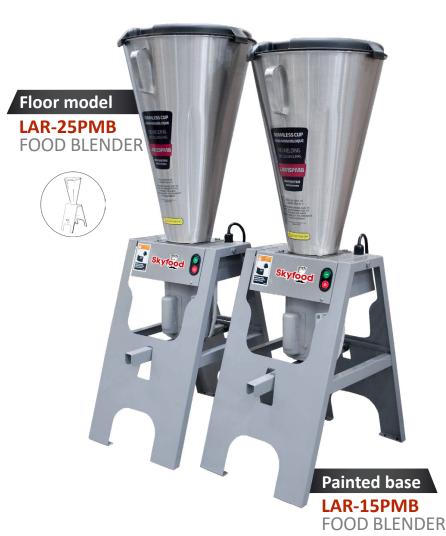

## FOOD BLENDERS

LAR-15PMB / LAR-25PMB

## STANDARD FEATURES

Large capacity floor model Food Blenders are ideal for kitchen appl cations. Available in two sizes, 4 and 6 1/2 gal.

These oversized low speed Food Blenders are perfect for preparing salsas, mayonnaise and similar textured dips, creamy and liquid soups, crepe dough and similar types of dough, as well as fresh fruit juices (little fruit pieces may be present in final product) and many more. Can be used with cold or hot ingredients up to 140 F (60 C).

Four stainless steel blades positioned close to the bottom and wall of the container create a perfect vortex and optimize results.

Seamless stainless steel container with four pressed internal ribs ensure proper mixing and cleaning. Enamel painted robust four-legged base provides great stability.

No-spill rubber cover with filler-cap allows for adding more ingredients during operation.

Foot operated tilting container make it easy to discharge final product.

High torque heavy duty 1 1/2 HP motor is capable of handling heavy loads.