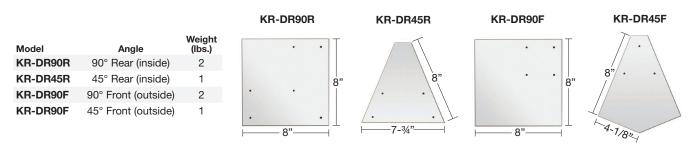

| 9                |
| KR-DR48 | 48"               | 8"    | 24"                          | 4"                          | 10               |

## **Corner Fillers**

#### **Standard Features**

- All stainless steel construction
- Built-in 1/2" center drain
- 8" overall depth, 4" will be under bar top with 4" exposed
- Removable stainless steel perforated top
- Perforated interior allows liquid to feed towards drain

### **Included with all Drink Rails**

- (1) 10' vinyl drain tube 1/2" x 5/8" OD clear, non-toxic food and beverage PVC tubing
- (4) Screws
- (2) Cable Clamps
- (2) Zip Ties
- (1) Drain



#### Installation

- Position drink rail under the lip of bartop.
- Use proper screws to secure rail to underside of bartop.
- Connect supplied 1/2" OD hose to drain.





Krowne Metal Corporation • 100 Haul Rd. Wayne, NJ 07470 • P: (800) 631-0442 • customerservice@krowne.com • krowne.com Due to our commitment to continued product improvement, specifications are subject to change without notice. Rev. 9/2021 • Drink Rails