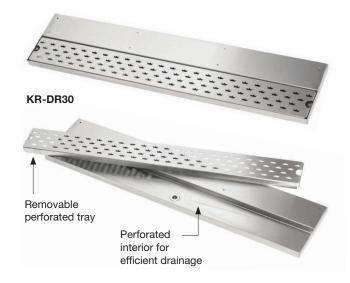

# **Royal Series Drink Rails**

**Royal Series Underbar** 

| 1"⊤ |     |         |  |
|-----|-----|---------|--|
|     | (B) |         |  |
|     |     | ——(A)—— |  |

| Model   | Overall<br>Length | Depth | Left Side<br>to Drain<br>(B) | Exposed Drink<br>Rail Depth | Weight<br>(Ibs.) |
|---------|-------------------|-------|------------------------------|-----------------------------|------------------|
| KR-DR12 | 12"               | 8"    | 6"                           | 4"                          | 4                |
| KR-DR18 | 18"               | 8"    | 9"                           | 4"                          | 5                |
| KR-DR24 | 24"               | 8"    | 12"                          | 4"                          | 6                |
| KR-DR25 | 25"               | 8"    | 12-1/2"                      | 4"                          | 6                |
| KR-DR26 | 26"               | 8"    | 13"                          | 4"                          | 6                |
| KR-DR30 | 30"               | 8"    | 15"                          | 4"                          | 7                |
| KR-DR36 | 36"               | 8"    | 18"                          | 4"                          | 8                |
| KR-DR42 | 42"               | 8"    | 21"                          | 4"                          | 9                |
| KR-DR48 | 48"               | 8"    | 24"                          | 4"                          | 10               |

#### **Standard Features**

- All stainless steel construction
- Built-in 1/2" center drain
- 8" overall depth, 4" will be under bar top with 4" exposed
- Removable stainless steel perforated top
- Perforated interior allows liquid to feed towards drain