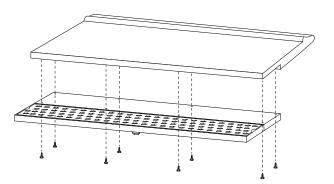

#### Installation

- Position drink rail under the lip of bartop.
- Use proper screws to secure rail to underside of bartop.
- Connect supplied 1/2" OD hose to drain.

Krowne Metal Corporation • 100 Haul Rd. Wayne, NJ 07470 • P: (800) 631-0442 • customerservice@krowne.com • krowne.com Due to our commitment to continued product improvement, specifications are subject to change without notice. Rev. 9/2021 • Drink Rails