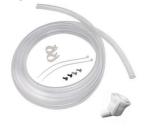

### **Included with all Drink Rails**

- (1) 10' vinyl drain tube 1/2" x 5/8" OD clear, non-toxic food and beverage PVC tubing
- (4) Screws
- (2) Cable Clamps
- (2) Zip Ties
- (1) Drain