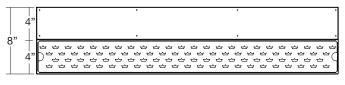

# **Royal Series Drink Rails**

**Royal Series Underbar** 

| 1"⊤ |     |         |  |
|-----|-----|---------|--|
|     | (B) |         |  |
|     |     | ——(A)—— |  |

| Model   | Overall<br>Length | Depth | Left Side<br>to Drain<br>(B) | Exposed Drink<br>Rail Depth | Weight<br>(Ibs.) |
|---------|-------------------|-------|------------------------------|-----------------------------|------------------|
| KR-DR12 | 12"               | 8"    | 6"                           | 4"                          | 4                |
| KR-DR18 | 18"               | 8"    | 9"                           | 4"                          | 5                |
| KR-DR24 | 24"               | 8"    | 12"                          | 4"                          | 6                |
| KR-DR25 | 25"               | 8"    | 12-1/2"                      | 4"                          | 6                |
| KR-DR26 | 26"               | 8"    | 13"                          | 4"                          | 6                |
| KR-DR30 | 30"               | 8"    | 15"                          | 4"                          | 7                |
| KR-DR36 | 36"               | 8"    | 18"                          | 4"                          | 8                |
| KR-DR42 | 42"               | 8"    | 21"                          | 4"                          | 9                |
| KR-DR48 | 48"               | 8"    | 24"                          | 4"                          | 10               |

#### **Standard Features**

- All stainless steel construction
- Built-in 1/2" center drain
- 8" overall depth, 4" will be under bar top with 4" exposed
- Removable stainless steel perforated top
- Perforated interior allows liquid to feed towards drain