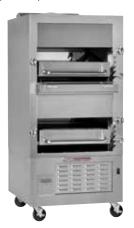

# INFRARED BROILERS

(FREE STANDING)

E-170 (Single Deck)

E-171 (Single Deck with Warming Oven)

E-270 (Double Deck)

- □ E-170
- □ E-171
- □ E-270

#### **Standard Features**

- · Stainless steel front, sides and back panel
- · 12 kW ceramic infrared heating elements per rack
- · 30 minute preheat with no waiting between loads
- · Rugged grid height adjustment mechanism with five positions
- Roll-out broiling area is 24-1/2" wide and 27-1/2" deep, with a reduced heat holding area in the front 3"
- · Fully insulated lining and burner boxes
- · Removable grids with a round pattern for branding
- · 6" adjustable stainless steel legs
- Model E-171 has a warming oven that is heated by 3,000 watt heating element.
- (1) year limited parts and labor warranty (reference http://www.southbendnc.com/service.html
   for limited warranty details)

# STANDARD CONSTRUCTION SPECIFICATIONS

Exterior Finish: All exterior panels are 430 stainless steel #3 polish.

Interior Finish: 430 stainless steel interior

**Broiler:** 6 kW per deck ceramic infrared burners with separate controls. Wired 208/240V, 60 cycle in single or three phase.

**Broiler Grid:** Roll-out broiler grid is 24-1/2" wide and 28" deep (rolls out to 17-1/4"), with five height positions. The front 3" receive less heat so can be used as a holding area.

**Warming Oven:** 25" wide and 25" deep oven, located on top of broiler, is heated by 3,000 watt electric heating element.