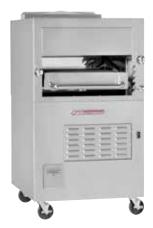

# INFRARED BROILERS

(FREE STANDING)

E-170 (Single Deck)

E-171 (Single Deck with Warming Oven)

E-270 (Double Deck)

- □ E-170
- □ E-171
- □ E-270

#### **Standard Features**

- · Stainless steel front, sides and back panel
- · 12 kW ceramic infrared heating elements per rack
- · 30 minute preheat with no waiting between loads
- · Rugged grid height adjustment mechanism with five positions
- Roll-out broiling area is 24-1/2" wide and 27-1/2" deep, with a reduced heat holding area in the front 3"
- · Fully insulated lining and burner boxes
- · Removable grids with a round pattern for branding
- · 6" adjustable stainless steel legs
- Model E-171 has a warming oven that is heated by 3,000 watt heating element.
- (1) year limited parts and labor warranty (reference http://www.southbendnc.com/service.html
   for limited warranty details)

# STANDARD CONSTRUCTION SPECIFICATIONS

Exterior Finish: All exterior panels are 430 stainless steel #3 polish.

Interior Finish: 430 stainless steel interior

**Broiler:** 6 kW per deck ceramic infrared burners with separate controls. Wired 208/240V, 60 cycle in single or three phase.

**Broiler Grid:** Roll-out broiler grid is 24-1/2" wide and 28" deep (rolls out to 17-1/4"), with five height positions. The front 3" receive less heat so can be used as a holding area.

**Warming Oven:** 25" wide and 25" deep oven, located on top of broiler, is heated by 3,000 watt electric heating element.