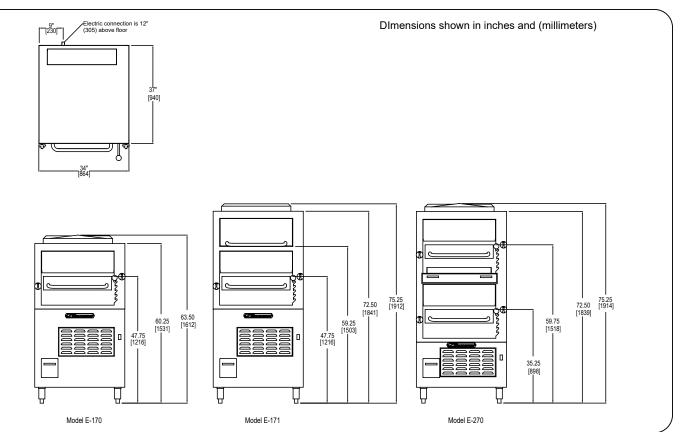

# **DIMENSIONS & WEIGHT**

| SHIPPING CRATE |              |            |               |                         |                    |  |  |  |
|----------------|--------------|------------|---------------|-------------------------|--------------------|--|--|--|
| Model          | WIDTH        | Неіднт     | <b>D</b> EPTH | Volume                  | WEIGHT             |  |  |  |
| E-170          | 45.5" (1156) | 83" (2108) | 55" (1397)    | 120.2 cu ft (3.40 cu m) | 618 lbs (280.1 kg) |  |  |  |
| E-171          | 45.5" (1156) | 83" (2108) | 55" (1397)    | 120.2 cu ft (3.40 cu m) | 693 lbs (314.3 kg) |  |  |  |
| E-270          | 45.5" (1156) | 83" (2108) | 55" (1397)    | 120.2 cu ft (3.40 cu m) | 932 lbs (422.7 kg) |  |  |  |

Dimensions shown in inches and (millimeters)

**ELECTRICITY:** Electric models must install power cord for 208/240V, 60 Hz single or three-phase. Appropriate circuit protection is the responsibility of the owner.