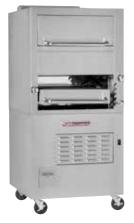

# INFRARED BROILERS

(FREE STANDING)

E-170 (Single Deck)

E-171 (Single Deck with Warming Oven)

E-270 (Double Deck)

- □ E-170
- □ E-171
- □ E-270

#### **Standard Features**

- · Stainless steel front, sides and back panel
- · 12 kW ceramic infrared heating elements per rack
- · 30 minute preheat with no waiting between loads
- · Rugged grid height adjustment mechanism with five positions
- Roll-out broiling area is 24-1/2" wide and 27-1/2" deep, with a reduced heat holding area in the front 3"
- · Fully insulated lining and burner boxes
- · Removable grids with a round pattern for branding
- · 6" adjustable stainless steel legs
- Model E-171 has a warming oven that is heated by 3,000 watt heating element.
- (1) year limited parts and labor warranty (reference http://www.southbendnc.com/service.html
   for limited warranty details)

# STANDARD CONSTRUCTION SPECIFICATIONS

Exterior Finish: All exterior panels are 430 stainless steel #3 polish.

Interior Finish: 430 stainless steel interior

**Broiler:** 6 kW per deck ceramic infrared burners with separate controls. Wired 208/240V, 60 cycle in single or three phase.

**Broiler Grid:** Roll-out broiler grid is 24-1/2" wide and 28" deep (rolls out to 17-1/4"), with five height positions. The front 3" receive less heat so can be used as a holding area.

**Warming Oven:** 25" wide and 25" deep oven, located on top of broiler, is heated by 3,000 watt electric heating element.