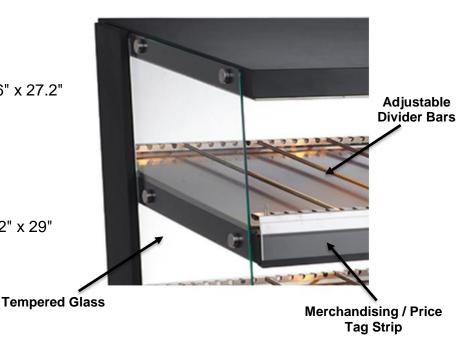

#### Features:

- Constructed with stainless steel, tempered glass sides and fixed rubber feet for extra durability.
- Adjustable thermostatic controls and temperature range of 30-90°C (86-194°F) to maintain food safe temperatures.
- Independent heat & light controls for each shelf to allow flexibility when merchandising a variety of foods.
- Two slanted shelves with adjustable divider rods allowing you to display a wide variety of foods. 8 rods included
- Merchandising / price tag strip
- List Price:

#### **Replacement Accessories:**

- Merchandising / Price Tag Strip Part # HGG01/018
- Adjustable Divider Bar Part # HGG01/018

- Exterior Dimensions (WDH) 31.5" x 27.6" x 27.2"
- Net Weight 90.5 lb
- 120v / 10 Amps / 1160 W / 60Hz / 1Ph
- Nema 5-15P Plug