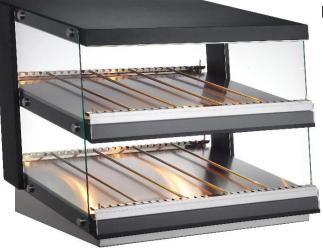

## **New Titan Series Self-Service Heated Display Case**

Increase impulse sales by displaying your sandwiches, burgers, wraps, pizzas and more with the 31.5" wide BakeMax BMHGG01 Titan Series Self-Serve Heated Display Case. With its slanted shelf design for better product visibility and 1160 watts of heating power to maintain food safe temperatures. The BakeMax BMHGG01 is the ultimate grab and go display warmer for any convenience store, cafeteria, concession stand or other self-serve counter.

#### Features:

- Constructed with stainless steel, tempered glass sides and fixed rubber feet for extra durability.
- Adjustable thermostatic controls and temperature range of 30-90°C (86-194°F) to maintain food safe temperatures.
- Independent heat & light controls for each shelf to allow flexibility when merchandising a variety of foods.
- Two slanted shelves with adjustable divider rods allowing you to display a wide variety of foods. 8 rods included
- Merchandising / price tag strip
- List Price: