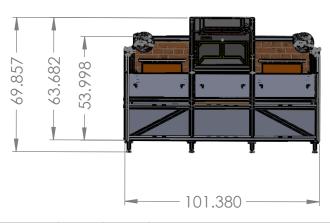

| ): |           | NAME | DATE      | Г                        | TC                                  | ENITEDE | DIC             | TEC |
|----|-----------|------|-----------|--------------------------|-------------------------------------|---------|-----------------|-----|
|    | DRAWN     | MLD  | 10/4/2018 | DTS ENTERPRISES          |                                     |         |                 |     |
|    | CHECKED   |      |           | TITLE:  NEW INFIERNO 100 |                                     |         |                 |     |
|    | ENG APPR. |      |           |                          |                                     |         |                 |     |
|    | MFG APPR. |      |           |                          |                                     |         |                 |     |
|    | Q.A.      |      |           |                          |                                     |         |                 |     |
|    | COMMENTS: |      |           |                          |                                     |         |                 |     |
|    |           |      |           | SIZE                     | SIZE DWG. NO.<br><b>GR-100-0000</b> |         | REV<br><b>∧</b> |     |
|    |           |      |           | A                        |                                     |         | ′   A           |     |
|    |           |      | SCAL      | E: 1:50                  | WEIGHT:                             | SHEE    | Г 1 OF 1        |     |