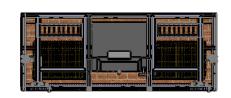

| ): |           | NAME | DATE      | Г                        | TC                                  | ENITEDE | DIC             | TEC |
|----|-----------|------|-----------|--------------------------|-------------------------------------|---------|-----------------|-----|
|    | DRAWN     | MLD  | 10/4/2018 | DTS ENTERPRISES          |                                     |         |                 |     |
|    | CHECKED   |      |           | TITLE:  NEW INFIERNO 100 |                                     |         |                 |     |
|    | ENG APPR. |      |           |                          |                                     |         |                 |     |
|    | MFG APPR. |      |           |                          |                                     |         |                 |     |
|    | Q.A.      |      |           |                          |                                     |         |                 |     |
|    | COMMENTS: |      |           |                          |                                     |         |                 |     |
|    |           |      |           | SIZE                     | SIZE DWG. NO.<br><b>GR-100-0000</b> |         | REV<br><b>∧</b> |     |
|    |           |      |           | A                        |                                     |         | ′   A           |     |
|    |           |      | SCAL      | E: 1:50                  | WEIGHT:                             | SHEE    | Г 1 OF 1        |     |