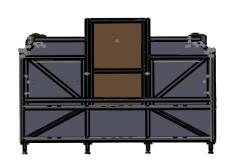

| ): |           | NAME | DATE      | Г                        | TC                                  | ENITEDE | DIC             | TEC |
|----|-----------|------|-----------|--------------------------|-------------------------------------|---------|-----------------|-----|
|    | DRAWN     | MLD  | 10/4/2018 | DTS ENTERPRISES          |                                     |         |                 |     |
|    | CHECKED   |      |           | TITLE:  NEW INFIERNO 100 |                                     |         |                 |     |
|    | ENG APPR. |      |           |                          |                                     |         |                 |     |
|    | MFG APPR. |      |           |                          |                                     |         |                 |     |
|    | Q.A.      |      |           |                          |                                     |         |                 |     |
|    | COMMENTS: |      |           |                          |                                     |         |                 |     |
|    |           |      |           | SIZE                     | SIZE DWG. NO.<br><b>GR-100-0000</b> |         | REV<br><b>∧</b> |     |
|    |           |      |           | A                        |                                     |         | ′   A           |     |
|    |           |      | SCAL      | E: 1:50                  | WEIGHT:                             | SHEE    | Г 1 OF 1        |     |