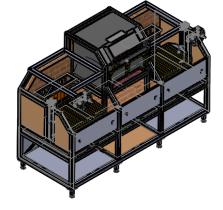

| ): |           | NAME | DATE      | Г                        | TC                                  | ENITEDE | DIC             | TEC |
|----|-----------|------|-----------|--------------------------|-------------------------------------|---------|-----------------|-----|
|    | DRAWN     | MLD  | 10/4/2018 | DTS ENTERPRISES          |                                     |         |                 |     |
|    | CHECKED   |      |           | TITLE:  NEW INFIERNO 100 |                                     |         |                 |     |
|    | ENG APPR. |      |           |                          |                                     |         |                 |     |
|    | MFG APPR. |      |           |                          |                                     |         |                 |     |
|    | Q.A.      |      |           |                          |                                     |         |                 |     |
|    | COMMENTS: |      |           |                          |                                     |         |                 |     |
|    |           |      |           | SIZE                     | SIZE DWG. NO.<br><b>GR-100-0000</b> |         | REV<br><b>∧</b> |     |
|    |           |      |           | A                        |                                     |         | ′   A           |     |
|    |           |      | SCAL      | E: 1:50                  | WEIGHT:                             | SHEE    | Г 1 OF 1        |     |