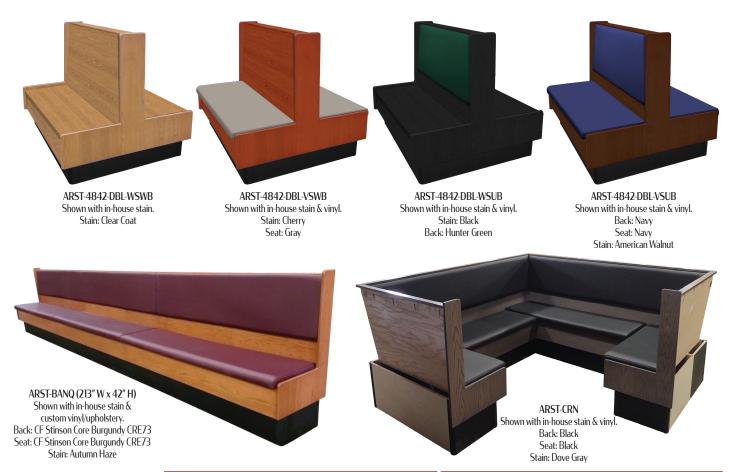

## **ARISTOCRAT**



|                                              |                                                                   |            | Single Booths - 36″, 42″ high |            |            |            |            |            |            |            | Double Booths - 36″, 42″ high |            |            |            |            |            |            |  |
|----------------------------------------------|-------------------------------------------------------------------|------------|-------------------------------|------------|------------|------------|------------|------------|------------|------------|-------------------------------|------------|------------|------------|------------|------------|------------|--|
|                                              |