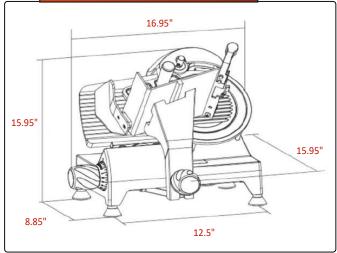

**GL200F** 8" ECONOMY SLICER

**Skyfood Equipment LLC** 175 SW 7th Street, Ste 2416 Miami, FL 33130

**Toll Free:** 1-800-503-7534 sales@skyfood.us

www.skyfood.us

#### **WARRANTY 01 YEAR PARTS** AND LABOR VALID IN THE CONTINENTAL UNITED STATES.

| 4.5 | <del></del> , |
|-----|---------------|
| **  | MADE IN CHINA |

| Item   | Voltage | Power<br>Rating | Amps | Dimensions<br>(W x D x H) | Weight<br>(Net x Ship) | Blade | Cutting<br>(W x H) | Max.<br>Slice | PLUG       |
|--------|---------|-----------------|------|---------------------------|------------------------|-------|--------------------|---------------|------------|
| GL200F | 110 V   | 1/4 HP          | 2    | 16.95" x 15.95" x 15.95"  | 5.3 lb x 6 lb          | 8"    | 6" x 4 1/2"        | 9/16"         | NEMA 5-15P |
| GL250F | 110 V   | 1/3 HP          | 3    | 19.85" x 16.95" x 16.5"   | 10.4 lb x 11 lb        | 10"   | 7 1/2" x 5 1/2"    | 9/16"         | NEMA 5-15P |
| GL300F | 110 V   | 1/3 HP          | 3    | 22.85" x 17.75" x 17.5"   | 11 lb x 12 lb          | 12"   | 7 7/8" x 8 3/4"    | 9/16"         | NEMA 5-15P |