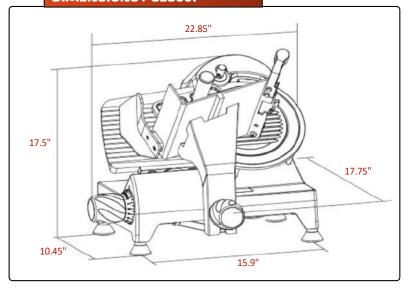

### **DIMENSIONS / GL300F**

#### **WARRANTY 01 YEAR PARTS** AND LABOR VALID IN THE CONTINENTAL UNITED STATES.

| 4.5 | <del></del> , |
|-----|---------------|
| **  | MADE IN CHINA |

| Item   | Voltage | Power<br>Rating | Amps | Dimensions<br>(W x D x H) | Weight<br>(Net x Ship) | Blade | Cutting<br>(W x H) | Max.<br>Slice | PLUG       |
|--------|---------|-----------------|------|---------------------------|------------------------|-------|--------------------|---------------|------------|
| GL200F | 110 V   | 1/4 HP          | 2    | 16.95" x 15.95" x 15.95"  | 5.3 lb x 6 lb          | 8"    | 6" x 4 1/2"        | 9/16"         | NEMA 5-15P |
| GL250F | 110 V   | 1/3 HP          | 3    | 19.85" x 16.95" x 16.5"   | 10.4 lb x 11 lb        | 10"   | 7 1/2" x 5 1/2"    | 9/16"         | NEMA 5-15P |
| GL300F | 110 V   | 1/3 HP          | 3    | 22.85" x 17.75" x 17.5"   | 11 lb x 12 lb          | 12"   | 7 7/8" x 8 3/4"    | 9/16"         | NEMA 5-15P |