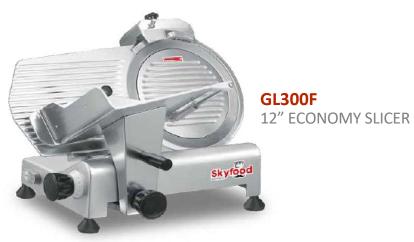

## **ECONOMY SLICERS**

GL200F/GL250F/ GL300F

### STANDARD FEATURES

- Our line of economy manual slicers is an excellent choice for small to medium operations with limited space and/or budget.
- These light to medium duty manual Slicers are equipped with top mounted sharpener always ready to use. Stones edge swings clear of blade when not in use. Grinding and honing stones can be used independently or simultaneously.
- · Belt driven.
- Moisture proof on/off switch
- Carriage, gauge plate and knife cover easily removable without tools and streamlined design, rounded corners make thorough cleaning practical and easy.
- · Nonslip rubber feet.
- These units are suitable for sub shops, restaurants, hotels and similar meat slicing applications. Not recommended for slicing cheese.

# GL200F/GL250F/ GL300F

### **DIMENSIONS / GL300F**

#### **WARRANTY 01 YEAR PARTS** AND LABOR VALID IN THE CONTINENTAL UNITED STATES.

| 4.5 | <del></del> , |
|-----|---------------|
| **  | MADE IN CHINA |

| Item   | Voltage | Power<br>Rating | Amps | Dimensions<br>(W x D x H) | Weight<br>(Net x Ship) | Blade | Cutting<br>(W x H) | Max.<br>Slice | PLUG       |
|--------|---------|-----------------|------|---------------------------|------------------------|-------|--------------------|---------------|------------|
| GL200F | 110 V   | 1/4 HP          | 2    | 16.95" x 15.95" x 15.95"  | 5.3 lb x 6 lb          | 8"    | 6" x 4 1/2"        | 9/16"         | NEMA 5-15P |
| GL250F | 110 V   | 1/3 HP          | 3    | 19.85" x 16.95" x 16.5"   | 10.4 lb x 11 lb        | 10"   | 7 1/2" x 5 1/2"    | 9/16"         | NEMA 5-15P |
| GL300F | 110 V   | 1/3 HP          | 3    | 22.85" x 17.75" x 17.5"   | 11 lb x 12 lb          | 12"   | 7 7/8" x 8 3/4"    | 9/16"         | NEMA 5-15P |