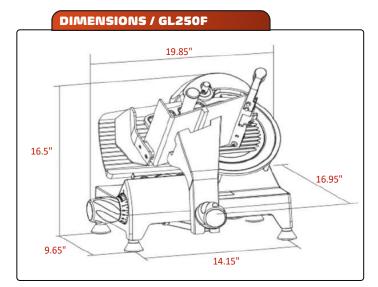

#### **WARRANTY 01 YEAR PARTS** AND LABOR VALID IN THE CONTINENTAL UNITED STATES.

| 4.5 | <del></del> , |
|-----|---------------|
| **  | MADE IN CHINA |

| Item   | Voltage | Power<br>Rating | Amps | Dimensions<br>(W x D x H) | Weight<br>(Net x Ship) | Blade | Cutting<br>(W x H) | Max.<br>Slice | PLUG       |
|--------|---------|-----------------|------|---------------------------|------------------------|-------|--------------------|---------------|------------|
| GL200F | 110 V   | 1/4 HP          | 2    | 16.95" x 15.95" x 15.95"  | 5.3 lb x 6 lb          | 8"    | 6" x 4 1/2"        | 9/16"         | NEMA 5-15P |
| GL250F | 110 V   | 1/3 HP          | 3    | 19.85" x 16.95" x 16.5"   | 10.4 lb x 11 lb        | 10"   | 7 1/2" x 5 1/2"    | 9/16"         | NEMA 5-15P |
| GL300F | 110 V   | 1/3 HP          | 3    | 22.85" x 17.75" x 17.5"   | 11 lb x 12 lb          | 12"   | 7 7/8" x 8 3/4"    | 9/16"         | NEMA 5-15P |