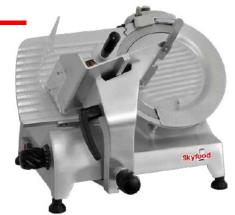

## **ECONOMY SLICERS**

GL200F/GL250F/ GL300F

### STANDARD FEATURES

- Our line of economy manual slicers is an excellent choice for small to medium operations with limited space and/or budget.
- These light to medium duty manual Slicers are equipped with top mounted sharpener always ready to use. Stones edge swings clear of blade when not in use. Grinding and honing stones can be used independently or simultaneously.
- · Belt driven.
- Moisture proof on/off switch
- Carriage, gauge plate and knife cover easily removable without tools and streamlined design, rounded corners make thorough cleaning practical and easy.
- · Nonslip rubber feet.
- These units are suitable for sub shops, restaurants, hotels and similar meat slicing applications. Not recommended for slicing cheese.

# GL200F/GL250F/ GL300F