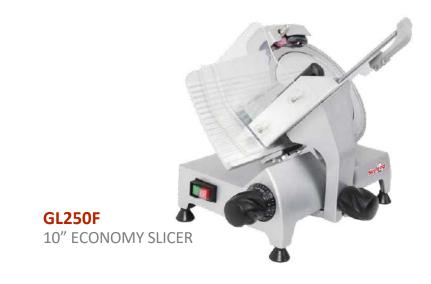

## **ECONOMY SLICERS**

GL200F/GL250F/ GL300F

### STANDARD FEATURES

- Our line of economy manual slicers is an excellent choice for small to medium operations with limited space and/or budget.
- These light to medium duty manual Slicers are equipped with top mounted sharpener always ready to use. Stones edge swings clear of blade when not in use. Grinding and honing stones can be used independently or simultaneously.
- · Belt driven.
- Moisture proof on/off switch
- Carriage, gauge plate and knife cover easily removable without tools and streamlined design, rounded corners make thorough cleaning practical and easy.
- · Nonslip rubber feet.
- These units are suitable for sub shops, restaurants, hotels and similar meat slicing applications. Not recommended for slicing cheese.

# GL200F/GL250F/ GL300F

#### **WARRANTY 01 YEAR PARTS** AND LABOR VALID IN THE CONTINENTAL UNITED STATES.

| 4.5 | <del></del> , |
|-----|---------------|
| **  | MADE IN CHINA |

| Item   | Voltage | Power<br>Rating | Amps | Dimensions<br>(W x D x H) | Weight<br>(Net x Ship) | Blade | Cutting<br>(W x H) | Max.<br>Slice | PLUG       |
|--------|---------|-----------------|------|---------------------------|------------------------|-------|--------------------|---------------|------------|
| GL200F | 110 V   | 1/4 HP          | 2    | 16.95" x 15.95" x 15.95"  | 5.3 lb x 6 lb          | 8"    | 6" x 4 1/2"        | 9/16"         | NEMA 5-15P |
| GL250F | 110 V   | 1/3 HP          | 3    | 19.85" x 16.95" x 16.5"   | 10.4 lb x 11 lb        | 10"   | 7 1/2" x 5 1/2"    | 9/16"         | NEMA 5-15P |
| GL300F | 110 V   | 1/3 HP          | 3    | 22.85" x 17.75" x 17.5"   | 11 lb x 12 lb          | 12"   | 7 7/8" x 8 3/4"    | 9/16"         | NEMA 5-15P |