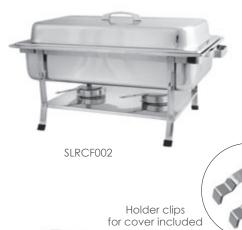

## **ECONOMY CHAFERS**

Full size regular stainless steel chafer with plastic handle, now has a newly improved rim to keep fuel holder in place. Extra parts & accessories sold separately.

| ITEM      | DESCRIPTION                                   | U/M | WEIGHT<br>GROSS Ibs | INNER<br>PACK | MASTER<br>PACK | CU.FT. |  |
|-----------|-----------------------------------------------|-----|---------------------|---------------|----------------|--------|--|
| SLRCF001F | 8 qt Chafer, w/Folding Stand                  | SET | 11.01               | 1             | 1              | 1.15   |  |
| SLRCF001  | 8 qt Chafer w/<br>Plastic Handle on Top Cover | SET | 12.79               | 1             | 1              | 2.13   |  |
| SLRCF002  | 8 qt Chafer - Plastic Footed                  | SET | 13.23               | 1             | 1              | 2.17   |  |
| SLRCF005  | 8 qt Folding Frame Chafer                     | SET | 13.67               | 1             | 1              | 1.29   |  |