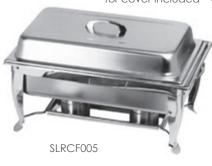

## **ECONOMY CHAFERS**

Full size regular stainless steel chafer with plastic handle, now has a newly improved rim to keep fuel holder in place. Extra parts & accessories sold separately.

| ITEM      | DESCRIPTION                                   | U/M | WEIGHT<br>GROSS Ibs | INNER<br>PACK | MASTER<br>PACK | CU.FT. |  |
|-----------|-----------------------------------------------|-----|---------------------|---------------|----------------|--------|--|
| SLRCF001F | 8 qt Chafer, w/Folding Stand                  | SET | 11.01               | 1             | 1              | 1.15   |  |
| SLRCF001  | 8 qt Chafer w/<br>Plastic Handle on Top Cover | SET | 12.79               | 1             | 1              | 2.13   |  |
| SLRCF002  | 8 qt Chafer - Plastic Footed                  | SET | 13.23               | 1             | 1              | 2.17   |  |
| SLRCF005  | 8 qt Folding Frame Chafer                     | SET | 13.67               | 1             | 1              | 1.29   |  |