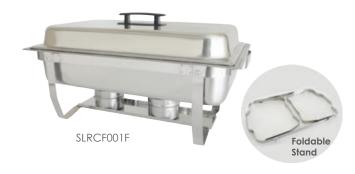

## **ECONOMY CHAFERS**

Full size regular stainless steel chafer with plastic handle, now has a newly improved rim to keep fuel holder in place. Extra parts & accessories sold separately.

| ITEM      | DESCRIPTION                                   | U/M | WEIGHT<br>GROSS Ibs | INNER<br>PACK | MASTER<br>PACK | CU.FT. |  |
|-----------|-----------------------------------------------|-----|---------------------|---------------|----------------|--------|--|
| SLRCF001F | 8 qt Chafer, w/Folding Stand                  | SET | 11.01               | 1             | 1              | 1.15   |  |
| SLRCF001  | 8 qt Chafer w/<br>Plastic Handle on Top Cover | SET | 12.79               | 1             | 1              | 2.13   |  |
| SLRCF002  | 8 qt Chafer - Plastic Footed                  | SET | 13.23               | 1             | 1              | 2.17   |  |
| SLRCF005  | 8 qt Folding Frame Chafer                     | SET | 13.67               | 1             | 1              | 1.29   |  |