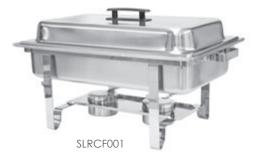

## **ECONOMY CHAFERS**

Full size regular stainless steel chafer with plastic handle, now has a newly improved rim to keep fuel holder in place. Extra parts & accessories sold separately.

| ITEM      | DESCRIPTION                                   | U/M | WEIGHT<br>GROSS Ibs | INNER<br>PACK | MASTER<br>PACK | CU.FT. |  |
|-----------|-----------------------------------------------|-----|---------------------|---------------|----------------|--------|--|
| SLRCF001F | 8 qt Chafer, w/Folding Stand                  | SET | 11.01               | 1             | 1              | 1.15   |  |
| SLRCF001  | 8 qt Chafer w/<br>Plastic Handle on Top Cover | SET | 12.79               | 1             | 1              | 2.13   |  |
| SLRCF002  | 8 qt Chafer - Plastic Footed                  | SET | 13.23               | 1             | 1              | 2.17   |  |
| SLRCF005  | 8 qt Folding Frame Chafer                     | SET | 13.67               | 1             | 1              | 1.29   |  |