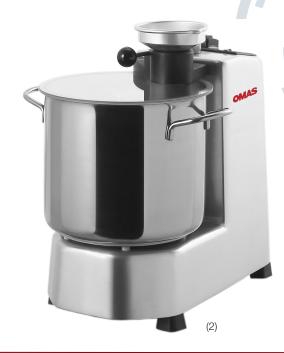

## FP 50 FP 35

Technology jointed to simplicity to face different experiences. Perfect in kitchens and in gastronomies, it cuts, chops, kneads and whips any products in few seconds.

- Food bowl with rounded bottom to allow a perfect cleaning and with thermic bottom that allows to use the pot directly on the fire. More than one pot can be used with the same base
- Food bowl and cutting group completely built in stainless steel
- Combining of inclination and incidence of the food bowl with the cutting group to guarantee a good result, either with little or big quantities of product, thanks to the blade that grazes the bottom of the food container leaving a very slight quantity of unprocessed product
- Smooth and transparent lid in Perspex to check the processing of the product, provided with an appropriate opening that allows to add product even during the processing

FP 35: 3,5 litres food container capacity FP 50: 5 litres food container capacity

| Model     | Capacity Litre | W   | Volt   | Kg |
|-----------|----------------|-----|--------|----|
|           |                |     |        |    |
| FP 35 (1) | 3,5            | 400 | 230/60 | 12 |
| FP 50 (2) | 5              |     |        | 13 |