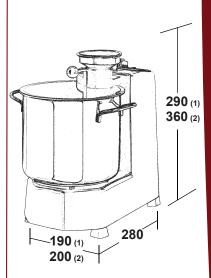

FP 35: 3,5 litres food container capacity FP 50: 5 litres food container capacity

| Model     | Capacity Litre | W   | Volt   | Kg |
|-----------|----------------|-----|--------|----|
|           |                |     |        |    |
| FP 35 (1) | 3,5            | 400 | 230/60 | 12 |
| FP 50 (2) | 5              |     |        | 13 |