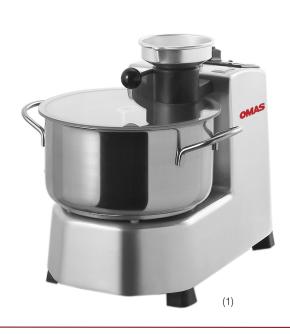

## FP 50 FP 35

Technology jointed to simplicity to face different experiences. Perfect in kitchens and in gastronomies, it cuts, chops, kneads and whips any products in few seconds.

- Food bowl with rounded bottom to allow a perfect cleaning and with thermic bottom that allows to use the pot directly on the fire. More than one pot can be used with the same base
- Food bowl and cutting group completely built in stainless steel
- Combining of inclination and incidence of the food bowl with the cutting group to guarantee a good result, either with little or big quantities of product, thanks to the blade that grazes the bottom of the food container leaving a very slight quantity of unprocessed product
- Smooth and transparent lid in Perspex to check the processing of the product, provided with an appropriate opening that allows to add product even during the processing

FP 35: 3,5 litres food container capacity FP 50: 5 litres food container capacity

| Model     | Capacity Litre | W   | Volt   | Kg |
|-----------|----------------|-----|--------|----|
|           |                |     |        |    |
| FP 35 (1) | 3,5            | 400 | 230/60 | 12 |
| FP 50 (2) | 5              |     |        | 13 |