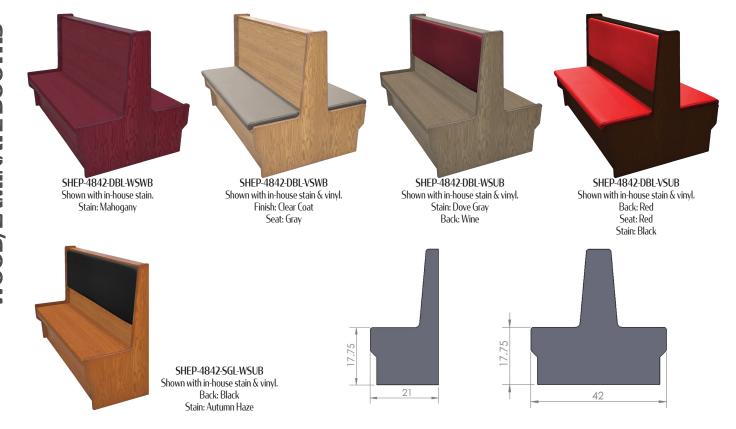

## **SHEPARD**





## Looking for a unique seating option?

Browse thousands of Stinson or Douglass Fabrics vinyl/upholstery options and order complimentary samples by visiting: **bit.ly/vinyl-upholstery-fabric** 

|                                              |                                                                   |            | Single Booths - 36″, 42″ high |            |            |            |            |            |            |            | Double Booths - 36″, 42″ high |            |            |            |            |            |            |  |
|----------------------------------------------|-------------------------------------------------------------------|------------|-------------------------------|------------|------------|------------|------------|------------|----------