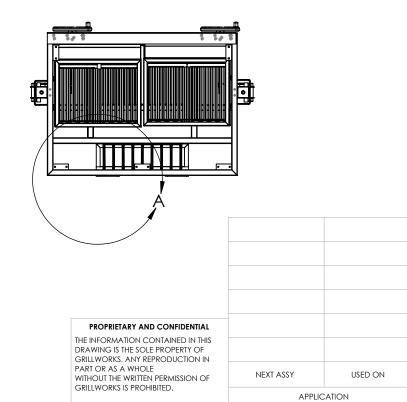

|             | 1       |          |
|-------------|---------|----------|
| REVISIONS   |         |          |
| DESCRIPTION | DATE    | APPROVED |
| RFP         | 6/25/18 | RWG      |

В

А

DETAIL A SCALE 2 : 25