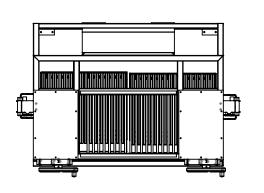

|           | NAME | DATE                | GRILLWORKS              |              |          |  |  |
|-----------|------|---------------------|-------------------------|--------------|----------|--|--|
| DRAWN     | RWG  | 6/27/18             |                         |              |          |  |  |
| CHECKED   |      |                     | TITLE:                  |              |          |  |  |
| ENG APPR. |      |                     | X60 EXO                 |              |          |  |  |
| MFG APPR. |      |                     |                         |              |          |  |  |
| Q.A.      |      |                     |                         |              |          |  |  |
| COMMENTS: |      | size<br><b>B</b>    | DWG. NO.<br>GR-X48-0000 |              | rev<br>A |  |  |
|           |      | SCALE: 1:25 WEIGHT: |                         | SHEET 1 OF 2 |          |  |  |
|           |      |                     |                         | 9            |          |  |  |