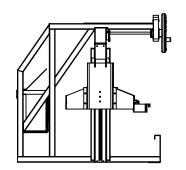

|           | NAME | DATE                | GRILLWORKS              |              |          |  |  |
|-----------|------|---------------------|-------------------------|--------------|----------|--|--|
| DRAWN     | RWG  | 6/27/18             |                         |              |          |  |  |
| CHECKED   |      |                     | TITLE:                  |              |          |  |  |
| ENG APPR. |      |                     | X60 EXO                 |              |          |  |  |
| MFG APPR. |      |                     |                         |              |          |  |  |
| Q.A.      |      |                     |                         |              |          |  |  |
| COMMENTS: |      | size<br><b>B</b>    | DWG. NO.<br>GR-X48-0000 |              | rev<br>A |  |  |
|           |      | SCALE: 1:25 WEIGHT: |                         | SHEET 1 OF 2 |          |  |  |
|           |      |                     |                         | 9            |          |  |  |