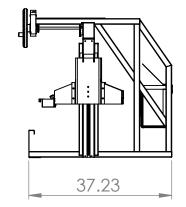

|           | NAME | DATE                | GRILLWORKS              |              |          |  |  |
|-----------|------|---------------------|-------------------------|--------------|----------|--|--|
| DRAWN     | RWG  | 6/27/18             |                         |              |          |  |  |
| CHECKED   |      |                     | TITLE:                  |              |          |  |  |
| ENG APPR. |      |                     | X60 EXO                 |              |          |  |  |
| MFG APPR. |      |                     |                         |              |          |  |  |
| Q.A.      |      |                     |                         |              |          |  |  |
| COMMENTS: |      | size<br><b>B</b>    | DWG. NO.<br>GR-X48-0000 |              | rev<br>A |  |  |
|           |      | SCALE: 1:25 WEIGHT: |                         | SHEET 1 OF 2 |          |  |  |
|           |      |                     |                         | 9            |          |  |  |