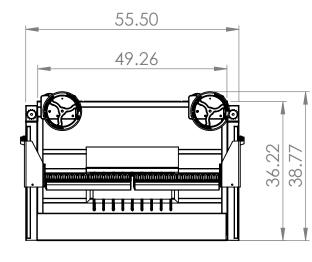

|             | 1       |          |
|-------------|---------|----------|
| REVISIONS   |         |          |
| DESCRIPTION | DATE    | APPROVED |
| RFP         | 6/25/18 | RWG      |

В

А

DETAIL A SCALE 2 : 25