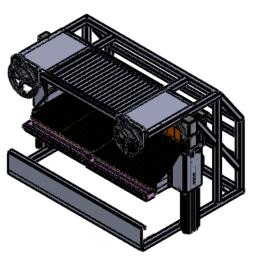

|           | NAME | DATE                | GRILLWORKS              |              |          |  |  |
|-----------|------|---------------------|-------------------------|--------------|----------|--|--|
| DRAWN     | RWG  | 6/27/18             |                         |              |          |  |  |
| CHECKED   |      |                     | TITLE:                  |              |          |  |  |
| ENG APPR. |      |                     | X60 EXO                 |              |          |  |  |
| MFG APPR. |      |                     |                         |              |          |  |  |
| Q.A.      |      |                     |                         |              |          |  |  |
| COMMENTS: |      | size<br><b>B</b>    | DWG. NO.<br>GR-X48-0000 |              | rev<br>A |  |  |
|           |      | SCALE: 1:25 WEIGHT: |                         | SHEET 1 OF 2 |          |  |  |
|           |      |                     |                         | 9            |          |  |  |