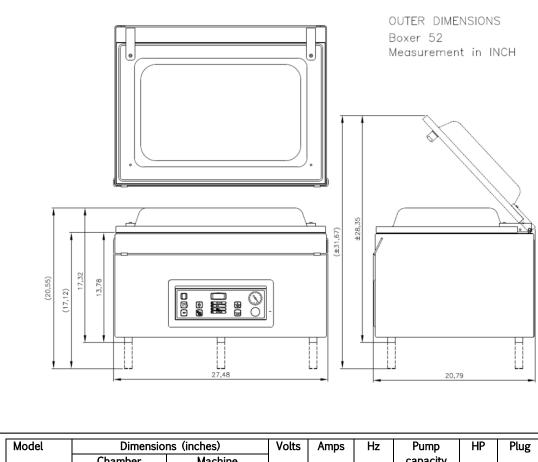

## DIMENSIONS

In inches

| Model      | Dimensio                           | Volts             | Amps | Hz | Pump | HP        | Plug | Weight |       |
|------------|------------------------------------|-------------------|------|----|------|-----------|------|--------|-------|
|            | Chamber<br>(usable space)<br>LxWxH | Machine<br>LxWxH  |      |    |      | capacity  |      |        | (lbs) |
| Boxer 52II | 16"x20.5"x7"                       | 20.8"x27.5"x17.3" | 110- | 16 | 60Hz | 889 cf/h  | 1.34 | NEMA   | 179   |
| CombiVac   |                                    |                   | 120V |    |      | (25 m³/h) |      | 5-20P  |       |