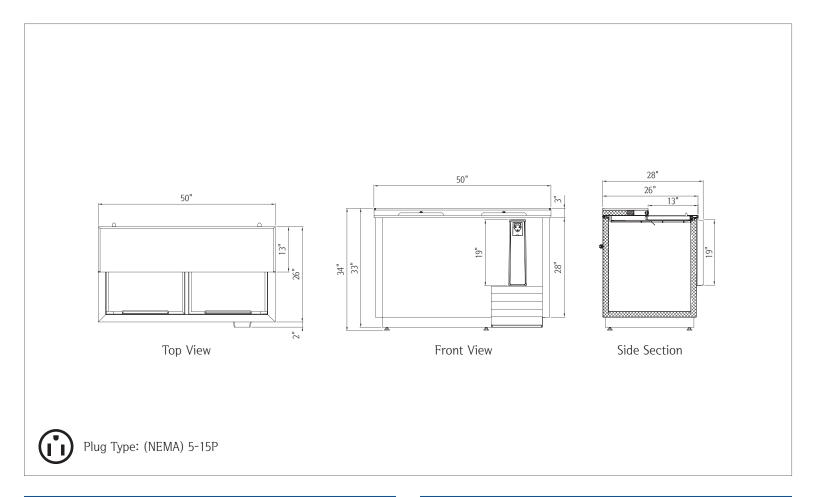

| Dimensions                                    |                 |  |
|-----------------------------------------------|-----------------|--|
| Internal Cabinet Width                        | 45 in           |  |
| Internal Cabinet Depth                        | 26 in           |  |
| Internal Cabinet Height                       | 23 in           |  |
| External Width                                | 50 in           |  |
| External Depth                                | 28 in           |  |
| External Height                               | 34 in           |  |
| Shipping Dimensions (W $\times$ D $\times$ H) | 56 x 33 x 42 in |  |