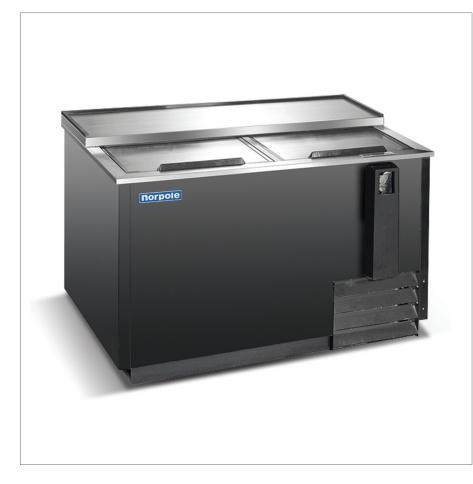

## 50-Inch Sliding Door Beer Cooler • NPBC-50

#### **Standard Features**

- Sliding aluminum lids
- Polyurethane high density cell insulation
- Removable door gasket
- Integrated bottle opener with cap catcher
- ◆ Forced-air cooling
- Epoxy coated evaporator