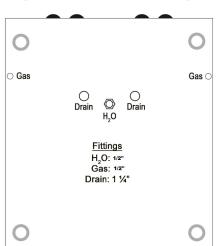

## Pasta Cooker High BTU CPG-2

| MODEL          | UNIT DIMENSION<br>W x D x H | TANK DIMENSION<br>W x D x H | CAPACITY<br>(GAL.) | WT.         | SHIP<br>WT. | K.W. | V. | PH. | HZ. | AMPS | H <sub>2</sub> O | GAS                | DRAIN               | BTU                  | WATER<br>COLUMN |
|----------------|-----------------------------|-----------------------------|--------------------|-------------|-------------|------|----|-----|-----|------|------------------|--------------------|---------------------|----------------------|-----------------|
| CPG 2<br>(GAS) | 31.5" x 37.25 x 45          | 12" x 20 x 12               | 24 gal.            | 280<br>lbs. | 300<br>lbs. | Х    | X  | X   | X   | Х    | 1/2"             | 1/2"<br>(2 inlets) | 1 ¼"<br>(2 outlets) | 80,000<br>(per side) | 4 ½"            |