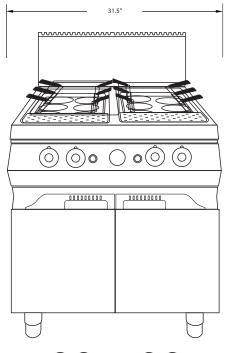

## Pasta Cooker High BTU CPG-2

| MODEL          | UNIT DIMENSION<br>W x D x H | TANK DIMENSION<br>W x D x H | CAPACITY<br>(GAL.) | WT.         | SHIP<br>WT. | K.W. | V. | PH. | HZ. | AMPS | H <sub>2</sub> O | GAS                | DRAIN               | BTU                  | WATER<br>COLUMN |
|----------------|-----------------------------|-----------------------------|--------------------|-------------|-------------|------|----|-----|-----|------|------------------|--------------------|---------------------|----------------------|-----------------|
| CPG 2<br>(GAS) | 31.5" x 37.25 x 45          | 12" x 20 x 12               | 24 gal.            | 280<br>lbs. | 300<br>lbs. | Х    | X  | X   | X   | Х    | 1/2"             | 1/2"<br>(2 inlets) | 1 ¼"<br>(2 outlets) | 80,000<br>(per side) | 4 ½"            |