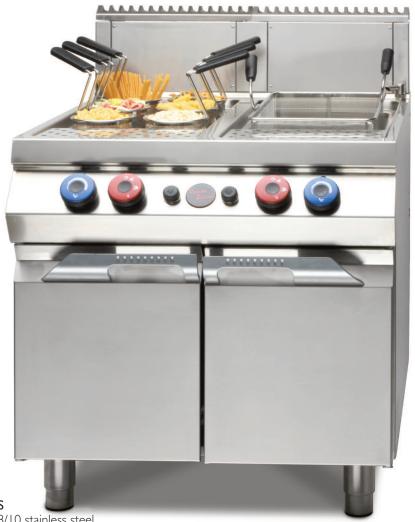

Pasta Cooker High BTU CPG-2

## STANDARD FEATURES

- Double chamber in 18/10 stainless steel
- 304 and 316 series stainless steel construction.
- 12 gallon water capacity per tank chamber.
- Dual Burners Per Tank Chamber.
- Triple fiberglass insulation on all sides.
- Seamless stainless steel baskets with specially designed perforated holes.
- Multiple basket size configurations.
- Specially designed burner creates a water current flow that lifts starch carrying it out to the overflow drain.
- Automatic pilot.
- Top mount water faucet for continuous clean water flow.
- · Low water saftey cut-off.
- 80,000 BTU per chamber burners.
- · Adjustable legs.

## Pasta Cooker High BTU CPG-2

| MODEL          | UNIT DIMENSION<br>W x D x H | TANK DIMENSION<br>W x D x H | CAPACITY<br>(GAL.) | WT.         | SHIP<br>WT. | K.W. | V. | PH. | HZ. | AMPS | H <sub>2</sub> O | GAS                | DRAIN               | BTU                  | WATER<br>COLUMN |
|----------------|-----------------------------|-----------------------------|--------------------|-------------|-------------|------|----|-----|-----|------|------------------|--------------------|---------------------|----------------------|-----------------|
| CPG 2<br>(GAS) | 31.5" x 37.25 x 45          | 12" x 20 x 12               | 24 gal.            | 280<br>lbs. | 300<br>lbs. | Х    | X  | X   | X   | Х    | 1/2"             | 1/2"<br>(2 inlets) | 1 ¼"<br>(2 outlets) | 80,000<br>(per side) | 4 ½"            |