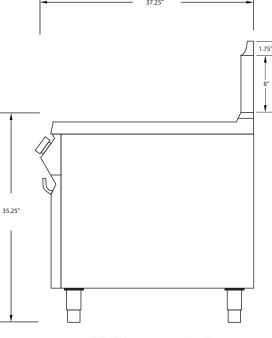

## Pasta Cooker High BTU CPG-2

| MODEL          | UNIT DIMENSION<br>W x D x H | TANK DIMENSION<br>W x D x H | CAPACITY<br>(GAL.) | WT.         | SHIP<br>WT. | K.W. | V. | PH. | HZ. | AMPS | H <sub>2</sub> O | GAS                | DRAIN               | BTU                  | WATER<br>COLUMN |
|----------------|-----------------------------|-----------------------------|--------------------|-------------|-------------|------|----|-----|-----|------|------------------|--------------------|---------------------|----------------------|-----------------|
| CPG 2<br>(GAS) | 31.5" x 37.25 x 45          | 12" x 20 x 12               | 24 gal.            | 280<br>lbs. | 300<br>lbs. | Х    | X  | X   | X   | Х    | 1/2"             | 1/2"<br>(2 inlets) | 1 ¼"<br>(2 outlets) | 80,000<br>(per side) | 4 ½"            |