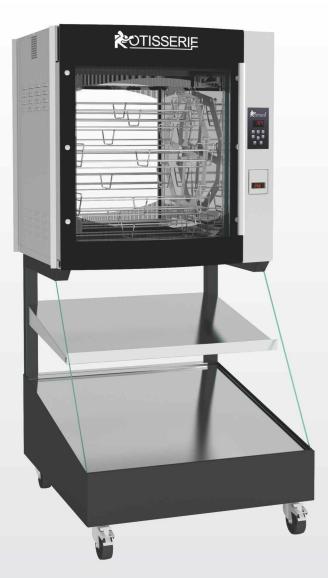

# The MINI-CONCEPT: Optimization of space with a selfservice display

Heated display with dual level stainless steel shelves angled at 10° for grab-and-go convenience. Featuring digital electronic temperature control. Mounted on castors with brakes.

## Topped by a programmable ROTI-ROASTER convection

**rotisserie** with baskets or chicken spits. 6 pre-set recipes via digital controls. Pre-heat, hold and cool-down cycles.

Easy-to-clean design with components that quickly break down and can be cleaned in a standard sink or dishwasher. Safely dispose of hot grease with gravity-fed grease collection system.

Designed for your operators to load and unload with rear door reach-in and pass-through configurations. Front or rear control options.