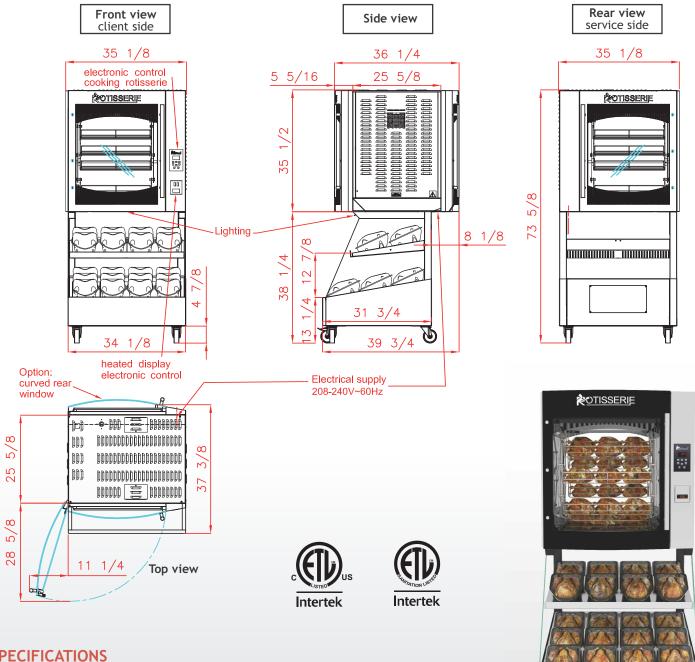

# **SPECIFICATIONS**

| Capacity roasted chickens | 24-32 chickens, 8 baskets/spits          |
|---------------------------|------------------------------------------|
| Display capacity          | 20 chickens                              |
| Power supply              | 208-240V~60Hz; 3-phase + Ground          |
| Electrical power          | 36 Amps; 7.5 kW                          |
| Weight and size (HxDxW)   | 530 lbs; 73 5/8 x 39 3/4 x 35 1/8 inches |
| Shipping weight and size  | 650 lbs; 81 1/8 x 44 1/2 x 36 5/8 inches |
| Warranty                  | 1 year parts and labor                   |