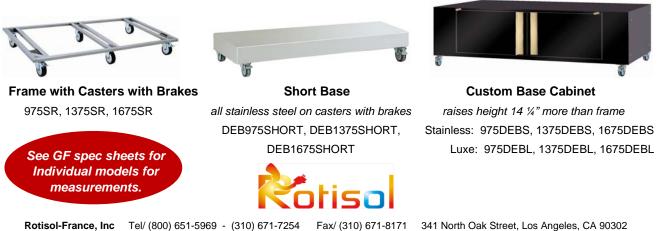

Luxe Enamel Base Cabinet shown with custom blue finish Unheated: 975SRL, 1375SRL, 1675SRL Heated: 975SCL, 1375SCL, 1675SCL



Luxe Roof with Brass Trim

also available with chrome trim ref. 975TPL, 1375TPL, 1675TPL

# Stainless Steel Base Cabinet shown with table closed and opened Unheated: 975SRS, 1375SRS, 1675SRS Heated: 975SCS, 1375SCS, 1675SCS

## BASE CABINETS WITH DRAWERS FOR 2-SPIT or 5-SPIT ROTISSERIES

heated only, retracting table, inside shelf



Heated Base Cabinet with Drawers shown with custom ivory finish Stainless: 975SBCS, 1375SBCS, 1675SBCLS Luxe: 975SBCL, 1375SBCL, 1675SBCL

**BASE OPTIONS FOR 8-SPIT ROTISSERIES** 

Heated Base Cabinet with Thermostat Control & Humidity

shown with custom red enamel Stainless: 975SCS, 1375SCS, 1675SCS Luxe: 975SCS, 1375SCS, 1675SCS



www.rotisolusa.com info@rotisolusa.com

Information contained in this document is known to be current and accurate at the time of printing/creation. Rotisol-France, Inc recommends referencing our product line website, rotisolusa.com, for the most updated product information and specifications (Revised 7/15/12).