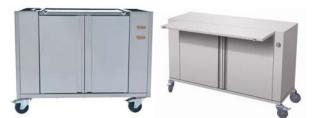

# Stainless Steel Base Cabinet shown with table closed and opened Unheated: 975SRS, 1375SRS, 1675SRS Heated: 975SCS, 1375SCS, 1675SCS