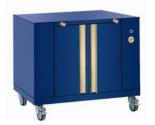

### **BASE CABINETS FOR 2-SPIT or 5-SPIT ROTISSERIES**

with double doors, retracting table, inside shelf

Luxe Enamel Base Cabinet shown with custom blue finish Unheated: 975SRL, 1375SRL, 1675SRL Heated: 975SCL, 1375SCL, 1675SCL