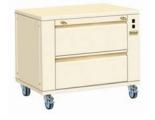

## BASE CABINETS WITH DRAWERS FOR 2-SPIT or 5-SPIT ROTISSERIES

heated only, retracting table, inside shelf

Heated Base Cabinet with Drawers shown with custom ivory finish Stainless: 975SBCS, 1375SBCS, 1675SBCLS Luxe: 975SBCL, 1375SBCL, 1675SBCL