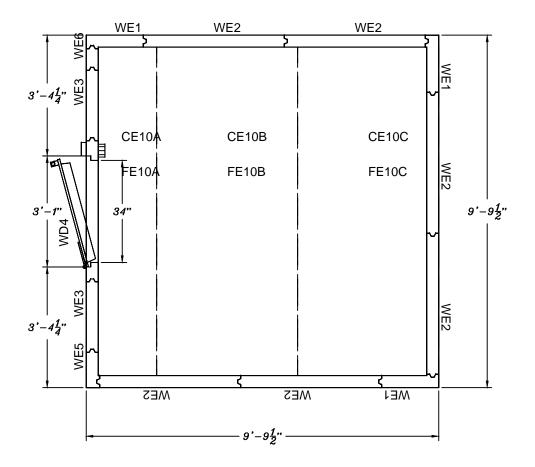

Cooler: 9'-9 1/2" x 9'-9 1/2" x 7'-6"

**QUOTE DRAWING** 

Scale: 3/8"= 1'

To aid in packing, please indicate with an X the corner where installation will be starting.