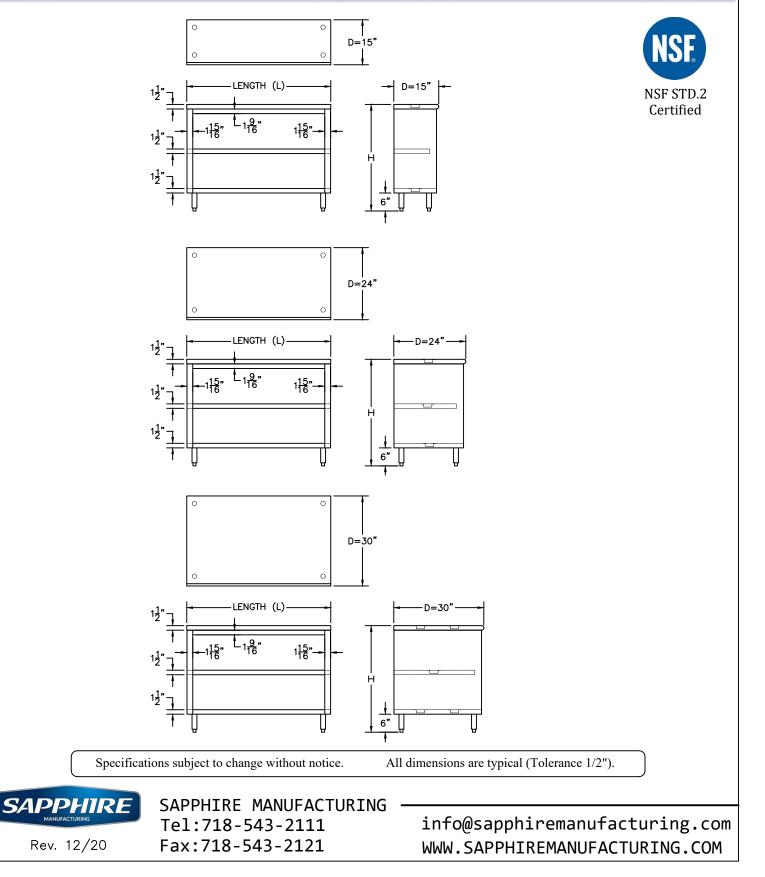

## FEATURES & CONSTRUCTION:

- Top is fabricated with 1-1/2" rounded front edge and flat edge on rear and both ends.
- Cabinet top front edge formed with hemmed edge to provide extra rigidity and safe to touched finish.
- Reinforced cabinet top with sound deadening hat channels.
- Middle Shelf is adjustable via built-in stainless steel pilasters or can be removed.
- All exposed welded areas smooth polished to brush finish sanitary #4.
- All cabinets shipped K.D. but easily assembled.

| MODEL#    | UNIT SIZE |     |         |  |
|-----------|-----------|-----|---------|--|
|           | L         | D   | Н       |  |
| SMDC-1536 | 36"       | 15" | 35-1/2" |  |
| SMDC-1548 | 48"       |     |         |  |
| SMDC-1560 | 60"       |     |         |  |
| SMDC-1572 | 72"       |     |         |  |

| MODEL#    | UNIT SIZE |     |         |
|-----------|-----------|-----|---------|
|           | L         | D   | Н       |
| SMDC-2418 | 18"       |     |         |
| SMDC-2424 | 24"       |     |         |
| SMDC-2430 | 30"       |     |         |
| SMDC-2436 | 36"       | 24" | 35-1/2" |
| SMDC-2448 | 48"       |     |         |
| SMDC-2460 | 60"       |     |         |
| SMDC-2472 | 72"       |     |         |

| MODEL#    | UNIT SIZE |     |         |
|-----------|-----------|-----|---------|
|           | L         | D   | Н       |
| SMDC-3018 | 18"       | 30" | 35-1/2" |
| SMDC-3030 | 30"       |     |         |
| SMDC-3036 | 36"       |     |         |
| SMDC-3048 | 48"       |     |         |
| SMDC-3060 | 60"       |     |         |
| SMDC-3072 | 72"       |     |         |

## MATERIAL:

TOP: 16 Gauge Stainless Steel - 304 BODY: 18 Gauge Stainless Steel - 304 MIDDLE SHELF: 18 Gauge Stainless Steel - 304 LEG: Stainless Steel with 1" Adjustable Stainless Steel Bullet Feet

NSF STD.2 Certified

Rolled Rim Top Front Reinforced with Hemmed Edge

Two (three on 30" deep) Hat Channel Supported. Attached to Underside of Top via Studs Welded to Underside of Top, Adhesive and Stainless Steel Acorn Nuts.

Stainless Steel Pilasters Allows for Adjustable Middle Shelf

SAPPHIRE

PROJECT

ITEM NO:

QUANTITY:\_\_