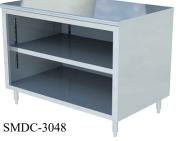

## **Stainless Steel Dish Cabinet**

SMDC-1548

SMDC-2448

## FEATURES & CONSTRUCTION:

- Top is fabricated with 1-1/2" rounded front edge and flat edge on rear and both ends.
- Cabinet top front edge formed with hemmed edge to provide extra rigidity and safe to touched finish.
- Reinforced cabinet top with sound deadening hat channels.
- Middle Shelf is adjustable via built-in stainless steel pilasters or can be removed.
- All exposed welded areas smooth polished to brush finish sanitary #4.
- All cabinets shipped K.D. but easily assembled.

## **Stainless Steel Dish Cabinet**