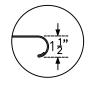

## FEATURES & CONSTRUCTION:

- Top is fabricated with 1-1/2" rounded front edge and flat edge on rear and both ends.
- Cabinet top front edge formed with hemmed edge to provide extra rigidity and safe to touched finish.
- Reinforced cabinet top with sound deadening hat channels.
- Middle Shelf is adjustable via built-in stainless steel pilasters or can be removed.
- All exposed welded areas smooth polished to brush finish sanitary #4.
- All cabinets shipped K.D. but easily assembled.