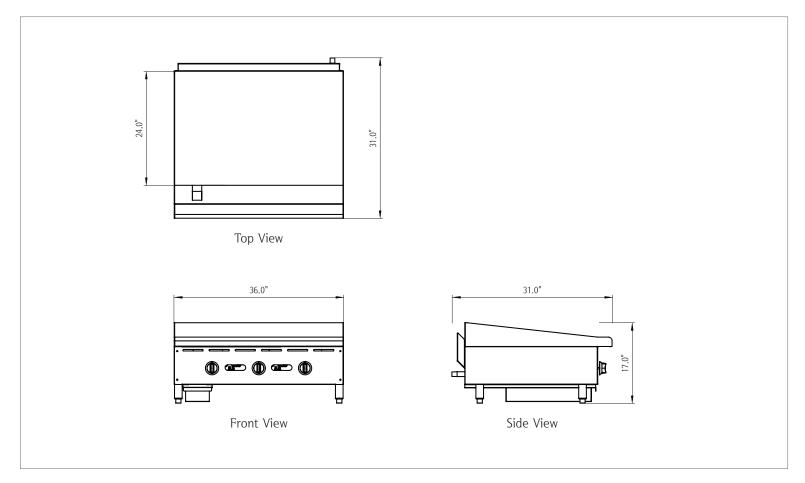

# 36-Inch Manual Griddle • MCCMG36A

| Model                     |             | MCCMG36A              | MCCMG36A-P (Propane)  |
|---------------------------|-------------|-----------------------|-----------------------|
| Gas Output                | BTU         | 102,000               | 90,000                |
|                           | (KW)        | 26.4                  | 26.4                  |
| Number of Burners         |             | 3                     | 3                     |
| Shipping Weight (Lbs)     |             | 374.9                 | 374.9                 |
| Manifold                  | Natural Gas | 4" W.C.               | -                     |
| Pressure                  | Propane Gas | <del>-</del>          | 10" W.C.              |
| Manifold Size             |             | 3/4"                  | 3/4"                  |
| Burner Orifice Size       |             | 35/2 <b>.</b> 80mm    | 52/1.60mm             |
| Cooking Area (Sq. In.)    |             | 856.8                 | 856.8                 |
| Dimensions<br>(W x D x H) |             | 36.0" x 31.0" x 17.0" | 36.0" x 31.0" x 17.0" |
| Crated Dimensions         |             | 40.9" × 37.8" × 20.5" | 40.9" × 37.8" × 20.5" |