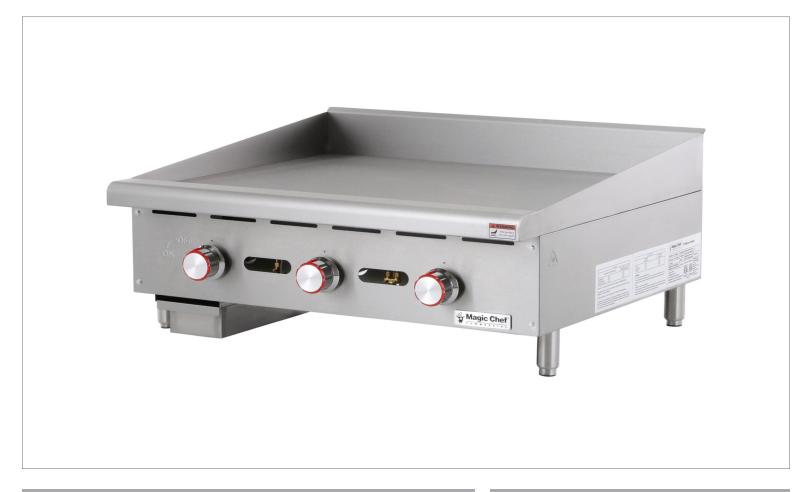

# 36-Inch Manual Griddle • MCCMG36A

### Standard Features

- 102,000/90,000 BTU output
- 36.0" W x 24.0" D x 1" thick griddle plate
- Stainless Steel U-Shaped Burner
- Bullnose edge
- Easy to clean grease trap
- Heavy Duty Chrome Plated comfort grip knobs

### **Exterior Features**

- Stainless steel body and legs
- 6" Adjustable legs