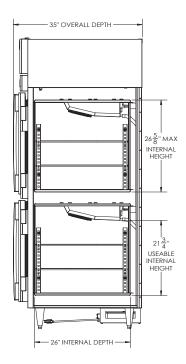

#### 12" Top and 3" rear clearance is required

| CHARACTERISTICS ELECTRICAL DATA |                   | ELECTRICAL DATA                 | L Contraction of the second seco |                                                               | SHIPPING DETAILS |  |
|---------------------------------|-------------------|---------------------------------|------------------------------------------------------------------------------------------------------------------------------------------------------------------------------------------------------------------------------------------------------------------------------------------------------------------------------------------------------------------------------------------------------------------------------------------------------------------------------------------------------------------------------------------------------------------------------------------------------------------------------------------------------------------------------------------------------------------------------------------------------------------------------------------------------------------------------------------------------------------------------------------------------------------------------------------------------------------------------------------------------------------------------------------------------------------------------------------------------------------------------------------------------------------------------------------------------------------------------------------------------------------------------------------------------------------------------------------------------------------------------------------------------------------------------------------------------------------------------------------------------------------------------------------------------------------------------------------------------------------------------------------------------------------------------------------------------------------------------------------------------------------------------------------------------------------------------------------------------------------------------------|---------------------------------------------------------------|------------------|--|
| Net Capacity (cubic ft.)        | R 8.99 - F 8.99   | Cabinet Voltage**               | 115/60/1                                                                                                                                                                                                                                                                                                                                                                                                                                                                                                                                                                                                                                                                                                                                                                                                                                                                                                                                                                                                                                                                                                                                                                                                                                                                                                                                                                                                                                                                                                                                                                                                                                                                                                                                                                                                                                                                           | Height                                                        | 88″              |  |
| Width, Overall (in.)            | 26 1/2"           | Total Amperes                   | R 3.0 - F 7.0                                                                                                                                                                                                                                                                                                                                                                                                                                                                                                                                                                                                                                                                                                                                                                                                                                                                                                                                                                                                                                                                                                                                                                                                                                                                                                                                                                                                                                                                                                                                                                                                                                                                                                                                                                                                                                                                      | Width                                                         | 35″              |  |
| Depth, Overall (with handle)    | 35″               | NEMA Plug (8' cord)             | (2) 5-15P                                                                                                                                                                                                                                                                                                                                                                                                                                                                                                                                                                                                                                                                                                                                                                                                                                                                                                                                                                                                                                                                                                                                                                                                                                                                                                                                                                                                                                                                                                                                                                                                                                                                                                                                                                                                                                                                          | Depth                                                         | 41"              |  |
| Height Overall (6″ legs)        | 84 1/8″           | REFRIGERATION DATA              |                                                                                                                                                                                                                                                                                                                                                                                                                                                                                                                                                                                                                                                                                                                                                                                                                                                                                                                                                                                                                                                                                                                                                                                                                                                                                                                                                                                                                                                                                                                                                                                                                                                                                                                                                                                                                                                                                    | Crated Weight                                                 | 465 lbs          |  |
| Depth, Door Open 90°            | 57 1/2"           | Condensing Unit Size, HP        | R 1/6 - F 1/2                                                                                                                                                                                                                                                                                                                                                                                                                                                                                                                                                                                                                                                                                                                                                                                                                                                                                                                                                                                                                                                                                                                                                                                                                                                                                                                                                                                                                                                                                                                                                                                                                                                                                                                                                                                                                                                                      | *NOTE: Remote units are field<br>wired and come with 6" legs. |                  |  |
| Door Opening (in.)              | 21 1/2" x 24 3/4" | Refrigerant                     | R-290                                                                                                                                                                                                                                                                                                                                                                                                                                                                                                                                                                                                                                                                                                                                                                                                                                                                                                                                                                                                                                                                                                                                                                                                                                                                                                                                                                                                                                                                                                                                                                                                                                                                                                                                                                                                                                                                              |                                                               |                  |  |
| No. Of Doors/Shelves            | 2/4               | Capacity (BTU/HR) (100°F/-20°F) | R 1094 - F 1865                                                                                                                                                                                                                                                                                                                                                                                                                                                                                                                                                                                                                                                                                                                                                                                                                                                                                                                                                                                                                                                                                                                                                                                                                                                                                                                                                                                                                                                                                                                                                                                                                                                                                                                                                                                                                                                                    |                                                               |                  |  |
|                                 |                   | Heat Rejection (BTU/HR)         | 4438.5                                                                                                                                                                                                                                                                                                                                                                                                                                                                                                                                                                                                                                                                                                                                                                                                                                                                                                                                                                                                                                                                                                                                                                                                                                                                                                                                                                                                                                                                                                                                                                                                                                                                                                                                                                                                                                                                             | Refrigerant must be specified at time of order.               |                  |  |
|                                 |                   | Charge (Ibs/grams)              | R 0.1650/75<br>F 0.1650/75                                                                                                                                                                                                                                                                                                                                                                                                                                                                                                                                                                                                                                                                                                                                                                                                                                                                                                                                                                                                                                                                                                                                                                                                                                                                                                                                                                                                                                                                                                                                                                                                                                                                                                                                                                                                                                                         |                                                               |                  |  |