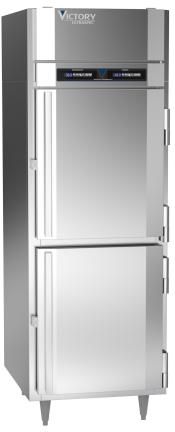

### **DUAL TEMP SOLID HALF-DOOR REACH-IN REFRIGERATOR/FREEZER**

## RFS-1D-S1-HD-HC

| PROJECT: |     |
|----------|-----|
| ITEM #   | QT` |
| MODEL #  |     |

SIS #

AIA #

CABINET CONSTRUCTION

Stainless Steel Exterior And Interior

20 Gauge Stainless Steel Half-Door

Low Profile Vertical Door Handles

Hinged Front Shroud

FEATURES

To 38°F

Refrigerator Is On The Top And Freezer Is On The Bottom

Stay-Open Door Feature For Easy Product Loading

Insulated Partition Wall Separates Compartments One Piece, Snap-In Magnetic Door Gaskets