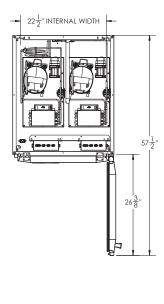

#### 12" Top and 3" rear clearance is required

| CHARACTERISTICS ELECTRICAL DATA |                   | ELECTRICAL DATA                 | L Contraction of the second seco |                                                               | SHIPPING DETAILS |  |
|---------------------------------|-------------------|---------------------------------|------------------------------------------------------------------------------------------------------------------------------------------------------------------------------------------------------------------------------------------------------------------------------------------------------------------------------------------------------------------------------------------------------------------------------------------------------------------------------------------------------------------------------------------------------------------------------------------------------------------------------------------------------------------------------------------------------------------------------------------------------------------------------------------------------------------------------------------------------------------------------------------------------------------------------------------------------------------------------------------------------------------------------------------------------------------------------------------------------------------------------------------------------------------------------------------------------------------------------------------------------------------------------------------------------------------------------------------------------------------------------------------------------------------------------------------------------------------------------------------------------------------------------------------------------------------------------------------------------------------------------------------------------------------------------------------------------------------------------------------------------------------------------------------------------------------------------------------------------------------------------------|---------------------------------------------------------------|------------------|--|
| Net Capacity (cubic ft.)        | R 8.99 - F 8.99   | Cabinet Voltage**               | 115/60/1                                                                                                                                                                                                                                                                                                                                                                                                                                                                                                                                                                                                                                                                                                                                                                                                                                                                                                                                                                                                                                                                                                                                                                                                                                                                                                                                                                                                                                                                                                                                                                                                                                                                                                                                                                                                                                                                           | Height                                                        | 88″              |  |
| Width, Overall (in.)            | 26 1/2"           | Total Amperes                   | R 3.0 - F 7.0                                                                                                                                                                                                                                                                                                                                                                                                                                                                                                                                                                                                                                                                                                                                                                                                                                                                                                                                                                                                                                                                                                                                                                                                                                                                                                                                                                                                                                                                                                                                                                                                                                                                                                                                                                                                                                                                      | Width                                                         | 35″              |  |
| Depth, Overall (with handle)    | 35″               | NEMA Plug (8' cord)             | (2) 5-15P                                                                                                                                                                                                                                                                                                                                                                                                                                                                                                                                                                                                                                                                                                                                                                                                                                                                                                                                                                                                                                                                                                                                                                                                                                                                                                                                                                                                                                                                                                                                                                                                                                                                                                                                                                                                                                                                          | Depth                                                         | 41"              |  |
| Height Overall (6″ legs)        | 84 1/8″           | REFRIGERATION DATA              |                                                                                                                                                                                                                                                                                                                                                                                                                                                                                                                                                                                                                                                                                                                                                                                                                                                                                                                                                                                                                                                                                                                                                                                                                                                                                                                                                                                                                                                                                                                                                                                                                                                                                                                                                                                                                                                                                    | Crated Weight                                                 | 465 lbs          |  |
| Depth, Door Open 90°            | 57 1/2"           | Condensing Unit Size, HP        | R 1/6 - F 1/2                                                                                                                                                                                                                                                                                                                                                                                                                                                                                                                                                                                                                                                                                                                                                                                                                                                                                                                                                                                                                                                                                                                                                                                                                                                                                                                                                                                                                                                                                                                                                                                                                                                                                                                                                                                                                                                                      | *NOTE: Remote units are field<br>wired and come with 6" legs. |                  |  |
| Door Opening (in.)              | 21 1/2" x 24 3/4" | Refrigerant                     | R-290                                                                                                                                                                                                                                                                                                                                                                                                                                                                                                                                                                                                                                                                                                                                                                                                                                                                                                                                                                                                                                                                                                                                                                                                                                                                                                                                                                                                                                                                                                                                                                                                                                                                                                                                                                                                                                                                              |                                                               |                  |  |
| No. Of Doors/Shelves            | 2/4               | Capacity (BTU/HR) (100°F/-20°F) | R 1094 - F 1865                                                                                                                                                                                                                                                                                                                                                                                                                                                                                                                                                                                                                                                                                                                                                                                                                                                                                                                                                                                                                                                                                                                                                                                                                                                                                                                                                                                                                                                                                                                                                                                                                                                                                                                                                                                                                                                                    |                                                               |                  |  |
|                                 |                   | Heat Rejection (BTU/HR)         | 4438.5                                                                                                                                                                                                                                                                                                                                                                                                                                                                                                                                                                                                                                                                                                                                                                                                                                                                                                                                                                                                                                                                                                                                                                                                                                                                                                                                                                                                                                                                                                                                                                                                                                                                                                                                                                                                                                                                             | Refrigerant must be specified at time of order.               |                  |  |
|                                 |                   | Charge (Ibs/grams)              | R 0.1650/75<br>F 0.1650/75                                                                                                                                                                                                                                                                                                                                                                                                                                                                                                                                                                                                                                                                                                                                                                                                                                                                                                                                                                                                                                                                                                                                                                                                                                                                                                                                                                                                                                                                                                                                                                                                                                                                                                                                                                                                                                                         |                                                               |                  |  |