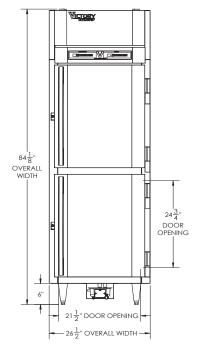

#### 12" Top and 3" rear clearance is required

| CHARACTERISTICS ELECTRICAL DATA |                   | ELECTRICAL DATA                 | L Contraction of the second seco |                                                               | SHIPPING DETAILS |  |
|---------------------------------|-------------------|---------------------------------|------------------------------------------------------------------------------------------------------------------------------------------------------------------------------------------------------------------------------------------------------------------------------------------------------------------------------------------------------------------------------------------------------------------------------------------------------------------------------------------------------------------------------------------------------------------------------------------------------------------------------------------------------------------------------------------------------------------------------------------------------------------------------------------------------------------------------------------------------------------------------------------------------------------------------------------------------------------------------------------------------------------------------------------------------------------------------------------------------------------------------------------------------------------------------------------------------------------------------------------------------------------------------------------------------------------------------------------------------------------------------------------------------------------------------------------------------------------------------------------------------------------------------------------------------------------------------------------------------------------------------------------------------------------------------------------------------------------------------------------------------------------------------------------------------------------------------------------------------------------------------------|---------------------------------------------------------------|------------------|--|
| Net Capacity (cubic ft.)        | R 8.99 - F 8.99   | Cabinet Voltage**               | 115/60/1                                                                                                                                                                                                                                                                                                                                                                                                                                                                                                                                                                                                                                                                                                                                                                                                                                                                                                                                                                                                                                                                                                                                                                                                                                                                                                                                                                                                                                                                                                                                                                                                                                                                                                                                                                                                                                                                           | Height                                                        | 88″              |  |
| Width, Overall (in.)            | 26 1/2"           | Total Amperes                   | R 3.0 - F 7.0                                                                                                                                                                                                                                                                                                                                                                                                                                                                                                                                                                                                                                                                                                                                                                                                                                                                                                                                                                                                                                                                                                                                                                                                                                                                                                                                                                                                                                                                                                                                                                                                                                                                                                                                                                                                                                                                      | Width                                                         | 35″              |  |
| Depth, Overall (with handle)    | 35″               | NEMA Plug (8' cord)             | (2) 5-15P                                                                                                                                                                                                                                                                                                                                                                                                                                                                                                                                                                                                                                                                                                                                                                                                                                                                                                                                                                                                                                                                                                                                                                                                                                                                                                                                                                                                                                                                                                                                                                                                                                                                                                                                                                                                                                                                          | Depth                                                         | 41"              |  |
| Height Overall (6″ legs)        | 84 1/8″           | REFRIGERATION DATA              |                                                                                                                                                                                                                                                                                                                                                                                                                                                                                                                                                                                                                                                                                                                                                                                                                                                                                                                                                                                                                                                                                                                                                                                                                                                                                                                                                                                                                                                                                                                                                                                                                                                                                                                                                                                                                                                                                    | Crated Weight                                                 | 465 lbs          |  |
| Depth, Door Open 90°            | 57 1/2"           | Condensing Unit Size, HP        | R 1/6 - F 1/2                                                                                                                                                                                                                                                                                                                                                                                                                                                                                                                                                                                                                                                                                                                                                                                                                                                                                                                                                                                                                                                                                                                                                                                                                                                                                                                                                                                                                                                                                                                                                                                                                                                                                                                                                                                                                                                                      | *NOTE: Remote units are field<br>wired and come with 6" legs. |                  |  |
| Door Opening (in.)              | 21 1/2" x 24 3/4" | Refrigerant                     | R-290                                                                                                                                                                                                                                                                                                                                                                                                                                                                                                                                                                                                                                                                                                                                                                                                                                                                                                                                                                                                                                                                                                                                                                                                                                                                                                                                                                                                                                                                                                                                                                                                                                                                                                                                                                                                                                                                              |                                                               |                  |  |
| No. Of Doors/Shelves            | 2/4               | Capacity (BTU/HR) (100°F/-20°F) | R 1094 - F 1865                                                                                                                                                                                                                                                                                                                                                                                                                                                                                                                                                                                                                                                                                                                                                                                                                                                                                                                                                                                                                                                                                                                                                                                                                                                                                                                                                                                                                                                                                                                                                                                                                                                                                                                                                                                                                                                                    |                                                               |                  |  |
|                                 |                   | Heat Rejection (BTU/HR)         | 4438.5                                                                                                                                                                                                                                                                                                                                                                                                                                                                                                                                                                                                                                                                                                                                                                                                                                                                                                                                                                                                                                                                                                                                                                                                                                                                                                                                                                                                                                                                                                                                                                                                                                                                                                                                                                                                                                                                             | Refrigerant must be specified at time of order.               |                  |  |
|                                 |                   | Charge (Ibs/grams)              | R 0.1650/75<br>F 0.1650/75                                                                                                                                                                                                                                                                                                                                                                                                                                                                                                                                                                                                                                                                                                                                                                                                                                                                                                                                                                                                                                                                                                                                                                                                                                                                                                                                                                                                                                                                                                                                                                                                                                                                                                                                                                                                                                                         |                                                               |                  |  |