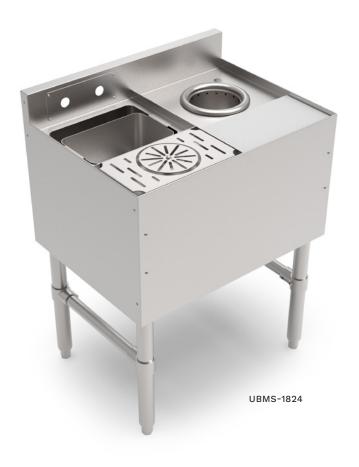

# "UBMS-1824" UNDERBAR MIXOLOGY STATION

#### **FEATURES:**

- 18GA Stainless Steel Construction
- Type 300 Stainless Steel With #4 Polish, Satin Finish
- Standard Pre-Drilled Holes On Sides For Attaching Adjacent Units Together
- Dump Sink 10"x8"x6" Deep Fabricated Sink Bowl
- Push-Down Rinser Faucet
- 11-1/2"x 6-3/8" Removable Poly Cutting Board
- 5-3/4" Diameter Dipper Well With Faucet
- 3" Tall Backsplash
- (1) Set Of Removable Splash Mount Faucet Holes With 4" Centers
- Includes 9-1/2"x6"x5" Perforated Dump Basket
- Adjustable Stainless Steel Bullet Feet

#### **SPECIFICATIONS:**

- Top: 18GA Type 300 Stainless Steel
- Door: 18GA Type 400 Stainless Steel
- Backsplash: 18GA Type 300 Stainless Steel
- Sides: 18GA Type 300 Stainless Steel
- Bolt On 1-5/8" Stainless Steel Legs For Fast Installation
- 1" Adjustable Stainless Steel Bullet Feet
- Z-Clip To Mount To Wall
- Bolt To Adjacent Underbar Piece
- Mounting Options Allow For Flexible Installation Options To Remove Back Or Front And Back Legs For A Clean Installation