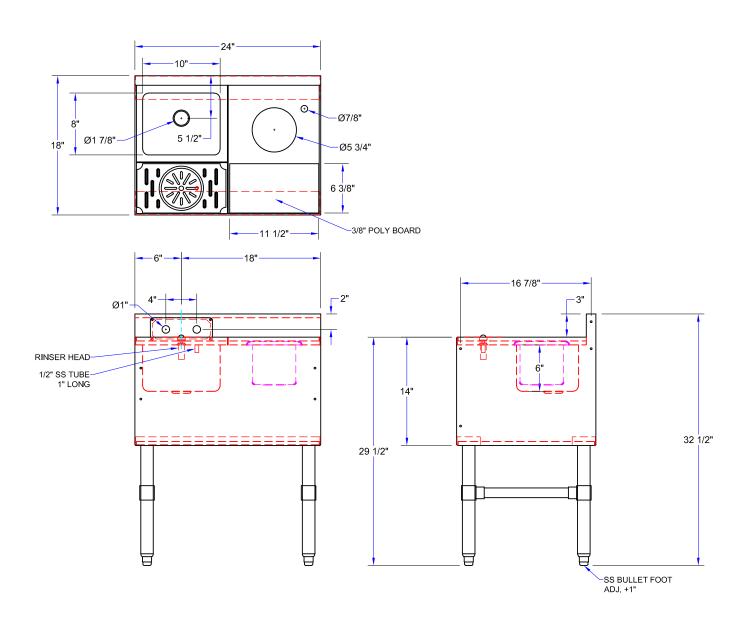

### "UBMS" UNDERBAR MIXOLOGY STATION

 MODEL
 SIZE (LXWXH)
 WEIGHT (LBS)

 UBMS-1824
 24"x18"x"32-1/2"
 43

ALL DIMENSIONS ARE TYPICAL. TOLERANCE +/- .500". JOHN BOOS & CO. RESERVES THE RIGHT TO CHANGE SPECIFICATIONS WITHOUT NOTICE.

## "UBMS" UNDERBAR MIXOLOGY STATION

| MODEL     | SIZE (LXWXH)     | WEIGHT (LBS) |
|-----------|------------------|--------------|
| UBMS-1824 | 24"x18"x"32-1/2" | 43           |

ALL DIMENSIONS ARE TYPICAL. TOLERANCE +/- .500". JOHN BOOS & CO. RESERVES THE RIGHT TO CHANGE SPECIFICATIONS WITHOUT NOTICE.