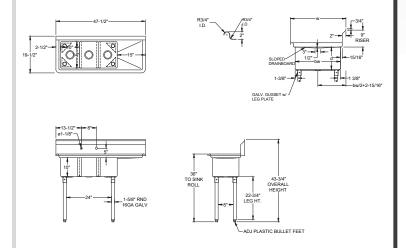

## **MATERIALS**

- 18 Gauge 300 Series Stainless Steel; Fabricated
- Galvanized Legs and Gussets
  - Plastic Bullet Feet

## **FEATURES**

- 10"H Backsplash with 2" Return to Wall
- 8" On-Center Wall-Mounted Faucet Holes (\* Has 2 Sets)
- 3-½" Die-Stamped Drain Opening With Drain Baskets Included
- One Drainboard (Right Side)
- Adjustable Bullet Feet

| MODEL<br>NUMBER | BOWL SIZE<br>LXWXH | LENGTH  | WIDTH   | DRAINBOARD SIZE |
|-----------------|--------------------|---------|---------|-----------------|
| 3SG-101410R15   | 10" x 14" x 10"    | 47-1/2" | 19-1/2" | 15"             |
| 3SG-151514R15   | 15" x 15" x 14"    | 62-1/2" | 20-1/2" | 15"             |
| 3SG-151514R24   | 15" x 15" x 14"    | 71-1/2" | 20-1/2" | 24"             |
| 3SG-162012R18   | 16" x 20" x 12"    | 68-1/2" | 25-1/2" | 18"             |
| 3SG-181812R18   | 18" x 18" x 12"    | 74-1/2" | 23-1/2" | 18"             |
| 3SG-182414R24   | 18" x 24" x 14"    | 80-1/2" | 29-1/2" | 24"             |
| 3SG-242414R24*  | 24" x 24" x 14"    | 98-1/2" | 29-1/2" | 24"             |