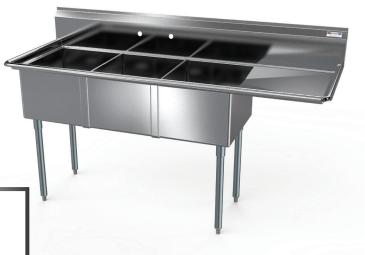

## ECONOMY 3-BOWL 1-DRAINBOARD SINK (RIGHT)

NSF.

**SINKS - 3 BOWLS** 

## **FEATURES**

- 10"H Backsplash with 2" Return to Wall
- 8" On-Center Wall-Mounted Faucet Holes (\* Has 2 Sets)
- 3-½" Die-Stamped Drain Opening With Drain Baskets Included
- One Drainboard (Right Side)
- Adjustable Bullet Feet