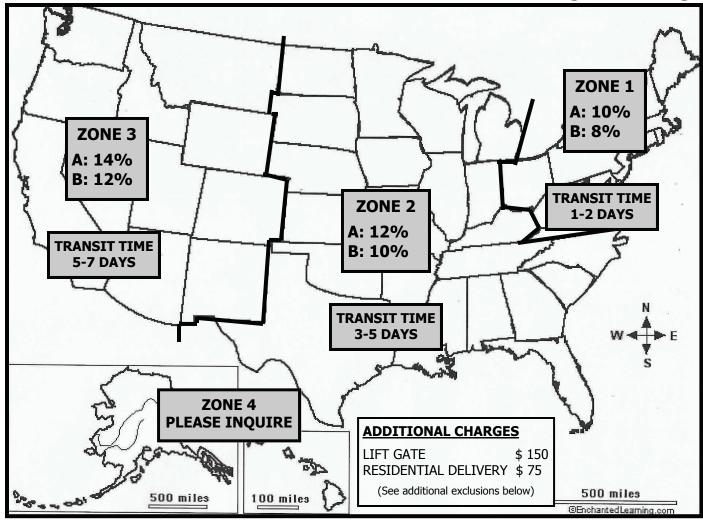

## 2018 emuamericas Freight Program Map

| CALCULATE YOUR FREIGHT IN<br>4 EASY STEPS                                                                                                                                                                                                                                               |
|-----------------------------------------------------------------------------------------------------------------------------------------------------------------------------------------------------------------------------------------------------------------------------------------|
| STEP 1:<br>SELECT LEVEL (A or B)<br>BASED ON YOUR NET PURCHASE AMOUNT                                                                                                                                                                                                                   |
| NET PURCHASE AMOUNTLEVELUnder \$1,000request quote\$1,001 - \$10,000LEVEL AOver \$10,001LEVEL B                                                                                                                                                                                         |
| Notes:<br>* NET purchased amount is defined by quantities shipping<br>* ADD \$50 <u>minimum order fee</u><br>for orders less than \$1000 NET                                                                                                                                            |
| <u>STEP 2:</u><br>SELECT "SHIP TO" ZONE                                                                                                                                                                                                                                                 |
| STEP 3:LOCATE PERCENTAGE RATE BASED ONCHOSEN LEVEL FROM STEP 1STEP 4:CALCULATE THE FREIGHT AMOUNTMULTIPLY YOUR NET PURCHASE AMOUNTBY THE PERCENTAGE                                                                                                                                     |
| AND THAT IS YOUR GUARANTEED<br>FREIGHT PROGRAM AMOUNT;<br>SEE ADDITIONAL NOTES BELOW                                                                                                                                                                                                    |
| STATES BY ZONES                                                                                                                                                                                                                                                                         |
| <b><u>ZONE 1:</u></b><br>CT, DC, DE, MA, MD, ME, NH, NJ, NY, OH, PA, RI,<br>VA, VT, WV<br><b><u>ZONE 2:</u></b><br>AL, AR, FL, GA, IA, IL, IN, KS, KY, LA, MI, MN,<br>MO, MS, NC, ND, NE, OK, SC, SD, TN, TX, WI<br><b><u>ZONE 3:</u></b><br>AZ, CA, CO, ID, MT, NM, NV, OR, UT, WA, WY |