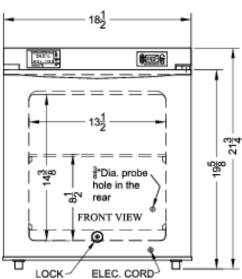

### **FS24L7MED2 Specifications:**

| Overview                                                                                                                                             |                                                                                 |
|------------------------------------------------------------------------------------------------------------------------------------------------------|---------------------------------------------------------------------------------|
| Height of Cabinet                                                                                                                                    | 21.75" (55 cm)                                                                  |
| Width                                                                                                                                                | 18.5" (47 cm)                                                                   |
| Depth                                                                                                                                                | 17.63" (45 cm)                                                                  |
| Depth with door at 90°                                                                                                                               | 34.5" (88 cm)                                                                   |
| Capacity                                                                                                                                             | 1.4 cu.ft. (40 L)                                                               |
| Defrost Type                                                                                                                                         | Manual                                                                          |
| Door                                                                                                                                                 | White                                                                           |
| Cabinet                                                                                                                                              | White                                                                           |
| US Electrical Safety                                                                                                                                 | ETL                                                                             |
| Canadian Electrical<br>Safety                                                                                                                        | ETL-C                                                                           |
| Sanitation                                                                                                                                           | ETL-S                                                                           |
| Amps                                                                                                                                                 | 0.8                                                                             |
| Weight                                                                                                                                               | 40.0 lbs. (18 kg)                                                               |
| Shipping Weight                                                                                                                                      | 65.0 lbs. (29 kg)                                                               |
| Parts & Labor Warranty                                                                                                                               | 2 Years                                                                         |
| Compressor Warranty                                                                                                                                  | 5 Years                                                                         |
| Freezer                                                                                                                                              |                                                                                 |
| Door Swing                                                                                                                                           | RHD                                                                             |
| Reversible                                                                                                                                           | Factory Reversible                                                              |
| Interior Height                                                                                                                                      | 14.38" (37 cm)                                                                  |
| Interior Width                                                                                                                                       |                                                                                 |
|                                                                                                                                                      | 13.5" (34 cm)                                                                   |
| Interior Depth                                                                                                                                       | 13.5" (34 cm)<br>13.25" (34 cm)                                                 |
|                                                                                                                                                      |                                                                                 |
| Interior Depth                                                                                                                                       | 13.25" (34 cm)                                                                  |
| Interior Depth Shelf Type                                                                                                                            | 13.25" (34 cm)<br>Wire                                                          |
| Interior Depth Shelf Type Shelf Qty                                                                                                                  | 13.25" (34 cm) Wire                                                             |
| Interior Depth Shelf Type Shelf Qty Thermostat Type                                                                                                  | 13.25" (34 cm)  Wire  1  Digital                                                |
| Interior Depth Shelf Type Shelf Qty Thermostat Type Refrigerant Type                                                                                 | 13.25" (34 cm)  Wire  1  Digital  R134a                                         |
| Interior Depth Shelf Type Shelf Qty Thermostat Type Refrigerant Type Refrigerant Amount                                                              | 13.25" (34 cm)  Wire  1  Digital  R134a  1.5 oz.                                |
| Interior Depth Shelf Type Shelf Qty Thermostat Type Refrigerant Type Refrigerant Amount High Side PSI                                                | 13.25" (34 cm)  Wire  1  Digital  R134a  1.5 oz.  280.0                         |
| Interior Depth Shelf Type Shelf Qty Thermostat Type Refrigerant Type Refrigerant Amount High Side PSI Low Side PSI                                   | 13.25" (34 cm)  Wire  1  Digital  R134a  1.5 oz.  280.0  110.0                  |
| Interior Depth Shelf Type Shelf Qty Thermostat Type Refrigerant Type Refrigerant Amount High Side PSI Low Side PSI Level Legs                        | 13.25" (34 cm)  Wire  1  Digital  R134a  1.5 oz.  280.0  110.0                  |
| Interior Depth Shelf Type Shelf Qty Thermostat Type Refrigerant Type Refrigerant Amount High Side PSI Low Side PSI Level Legs Compressor Step Height | 13.25" (34 cm)  Wire  1  Digital  R134a  1.5 oz.  280.0  110.0  2  8.5" (22 cm) |