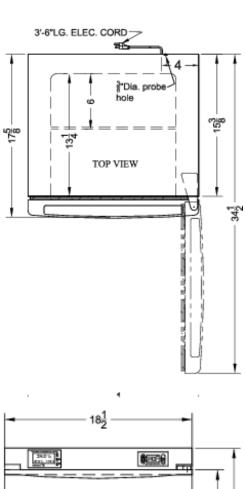

### **FS24L7MED2 Specifications:**

| Overview                                                                                                                                             |                                                                                 |
|------------------------------------------------------------------------------------------------------------------------------------------------------|---------------------------------------------------------------------------------|
| Height of Cabinet                                                                                                                                    | 21.75" (55 cm)                                                                  |
| Width                                                                                                                                                | 18.5" (47 cm)                                                                   |
| Depth                                                                                                                                                | 17.63" (45 cm)                                                                  |
| Depth with door at 90°                                                                                                                               | 34.5" (88 cm)                                                                   |
| Capacity                                                                                                                                             | 1.4 cu.ft. (40 L)                                                               |
| Defrost Type                                                                                                                                         | Manual                                                                          |
| Door                                                                                                                                                 | White                                                                           |
| Cabinet                                                                                                                                              | White                                                                           |
| US Electrical Safety                                                                                                                                 | ETL                                                                             |
| Canadian Electrical<br>Safety                                                                                                                        | ETL-C                                                                           |
| Sanitation                                                                                                                                           | ETL-S                                                                           |
| Amps                                                                                                                                                 | 0.8                                                                             |
| Weight                                                                                                                                               | 40.0 lbs. (18 kg)                                                               |
| Shipping Weight                                                                                                                                      | 65.0 lbs. (29 kg)                                                               |
| Parts & Labor Warranty                                                                                                                               | 2 Years                                                                         |
| Compressor Warranty                                                                                                                                  | 5 Years                                                                         |
| Freezer                                                                                                                                              |                                                                                 |
| Door Swing                                                                                                                                           | RHD                                                                             |
| Reversible                                                                                                                                           | Factory Reversible                                                              |
| Interior Height                                                                                                                                      | 14.38" (37 cm)                                                                  |
| Interior Width                                                                                                                                       |                                                                                 |
|                                                                                                                                                      | 13.5" (34 cm)                                                                   |
| Interior Depth                                                                                                                                       | 13.5" (34 cm)<br>13.25" (34 cm)                                                 |
|                                                                                                                                                      |                                                                                 |
| Interior Depth                                                                                                                                       | 13.25" (34 cm)                                                                  |
| Interior Depth Shelf Type                                                                                                                            | 13.25" (34 cm)<br>Wire                                                          |
| Interior Depth Shelf Type Shelf Qty                                                                                                                  | 13.25" (34 cm) Wire                                                             |
| Interior Depth Shelf Type Shelf Qty Thermostat Type                                                                                                  | 13.25" (34 cm)  Wire  1  Digital                                                |
| Interior Depth Shelf Type Shelf Qty Thermostat Type Refrigerant Type                                                                                 | 13.25" (34 cm)  Wire  1  Digital  R134a                                         |
| Interior Depth Shelf Type Shelf Qty Thermostat Type Refrigerant Type Refrigerant Amount                                                              | 13.25" (34 cm)  Wire  1  Digital  R134a  1.5 oz.                                |
| Interior Depth Shelf Type Shelf Qty Thermostat Type Refrigerant Type Refrigerant Amount High Side PSI                                                | 13.25" (34 cm)  Wire  1  Digital  R134a  1.5 oz.  280.0                         |
| Interior Depth Shelf Type Shelf Qty Thermostat Type Refrigerant Type Refrigerant Amount High Side PSI Low Side PSI                                   | 13.25" (34 cm)  Wire  1  Digital  R134a  1.5 oz.  280.0  110.0                  |
| Interior Depth Shelf Type Shelf Qty Thermostat Type Refrigerant Type Refrigerant Amount High Side PSI Low Side PSI Level Legs                        | 13.25" (34 cm)  Wire  1  Digital  R134a  1.5 oz.  280.0  110.0                  |
| Interior Depth Shelf Type Shelf Qty Thermostat Type Refrigerant Type Refrigerant Amount High Side PSI Low Side PSI Level Legs Compressor Step Height | 13.25" (34 cm)  Wire  1  Digital  R134a  1.5 oz.  280.0  110.0  2  8.5" (22 cm) |