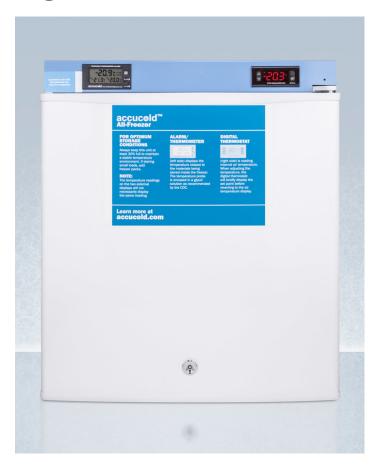

## accuc@ld

# FS24L7MED2

21.75" x 18.5" x 17.63" (H x W x D)

Compact medical/scientific all-freezer with digital thermostat, NIST calibrated thermometer/alarm, and front lock

### **Highlights:**

Specially designed and featured to meet the CDC and VFC's guidelines for safe vaccine storage

User-friendly front control panel keeps the thermostat and alarm in reach without having to open the door

#### **Product Features:**

| Reliable temperature stability      | Designed and engineered to store vaccines and other sensitive materials under stable temperature conditions                                                                 |  |
|-------------------------------------|-----------------------------------------------------------------------------------------------------------------------------------------------------------------------------|--|
| Digital thermostat                  | Electronic controls for more precise temperature management, with temperature readout and controls externally located for added convenience                                 |  |
| High/low temperature alarm          | Audible alarm sounds if the interior temperature rises or falls out of set range                                                                                            |  |
| Commercial design                   | ETL-S listed to ANSI-NSF Standard 7 for facilities with commercial requirements                                                                                             |  |
| NIST calibrated temperature display | Alarm includes continuous NIST calibrated display of the current interior and high/low temperature, and can be switched from Celsius to Fahrenheit at the touch of a button |  |
| Buffered temperature probe          | Thermometer probe is encased in a glycol-filled bottle to maintain temperature readings closest to stored contents, as recommended by the CDC and VFC's guidelines          |  |
| Factory installed lock              | Keyed lock for convenient security, with two keys included                                                                                                                  |  |
| Manual defrost                      | Static cooling system for reduced temperature fluctuations                                                                                                                  |  |
| Hospital grade cord and plug        | Secure three-pronged cord for added unit safety                                                                                                                             |  |