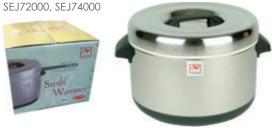

## **INSULATED SUSHI RICE POTS**

Keeps sushi rice moist without the need for electricity. Stainless steel top cover and lining. Easy to clean. Holds moisture in. Mirror polished stainless steel exterior finish.

| ITEM     | DESCRIPTION                         | U/M  | WEIGHT<br>GROSS Ibs | INNER<br>PACK | MASTER<br>PACK | CU.FT. |
|----------|-------------------------------------|------|---------------------|---------------|----------------|--------|
| SEJ72000 | Insulated Sushi Pot - S/S - 40 Cups | EACH | 15.00               | 1             | 1              | 2.42   |
| SEJ74000 | Insulated Sushi Pot - S/S - 60 Cups | EACH | 17.00               | 1             | 1              | 2.81   |