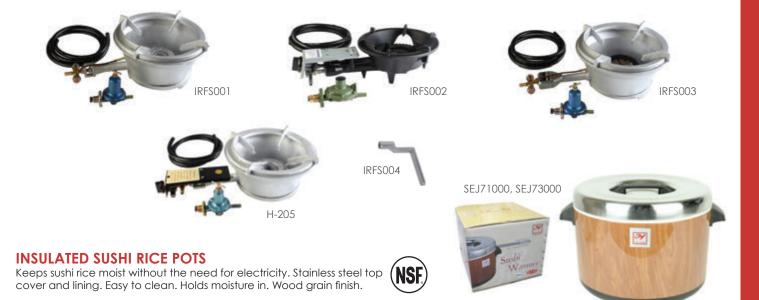

## **FAST STOVES**

Heavy-duty Fast Stove, built with burner that can quickly be adjusted to low and high settings. It will not scorch meals while cooking. Comes with hose and gas nozzle. Accommodates meals on the go. Regulator Handle is also available. **PROPANE ONLY**.

| ITEM                 | DESCRIPTION                    | U/M  | WEIGHT<br>GROSS Ibs | INNER<br>PACK | MASTER<br>PACK | CU.FT. |  |  |
|----------------------|--------------------------------|------|---------------------|---------------|----------------|--------|--|--|
| IRFS001              | 5B, 76,800 BTU                 | EACH | 20.94               | 1             | 1              | 1.19   |  |  |
| IRFS002              | HL-202, 16,800 BTU             | EACH | 16.43               | 1             | 1              | 0.75   |  |  |
| IRFS003              | 5A (Copper Nozzle), 91,200 BTU | EACH | 20.94               | 1             | 1              | 1.20   |  |  |
| H-205                | 5B-Automatic, 64,800 BTU       | EACH | 22.75               | 1             | 1              | 1.13   |  |  |
| Fast Stove Accessory |                                |      |                     |               |                |        |  |  |
| IRFS004              | 5½" x ¾" x 2¾" Aluminum        | EACH | 35.27               | 50            | 200            | 0.64   |  |  |

## **INSULATED SUSHI RICE POTS**

Keeps sushi rice moist without the need for electricity. Stainless steel top cover and lining. Easy to clean. Holds moisture in. Mirror polished stainless steel exterior finish.

| ITEM     | DESCRIPTION                                | U/M  | WEIGHT<br>GROSS Ibs | INNER<br>PACK | MASTER<br>PACK | CU.FT. |
|----------|--------------------------------------------|------|---------------------|---------------|----------------|--------|
| SEJ71000 | Insulated Sushi Pot - Woodgrain - 40 Cups  | EACH | 15.00               | 1             | 1              | 2.42   |
| SEJ73000 | Insulated Sushi Pot - Wood grain - 60 Cups | EACH | 17.00               | 1             | 1              | 2.81   |

(NSF